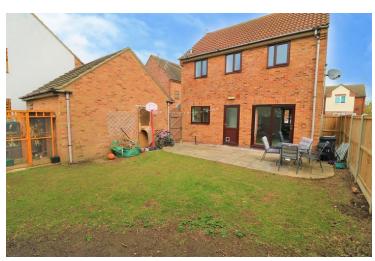

#### Garden

The property has a well proportioned rear garden which is enclosed by fencing. Stepping out from the patio doors there is a pleasant patio area ideal for an outside seating arrangement, the rest has been laid to lawn. There is access to into the detached garage from the garden.

There is also driveway providing off road parking for several cars.