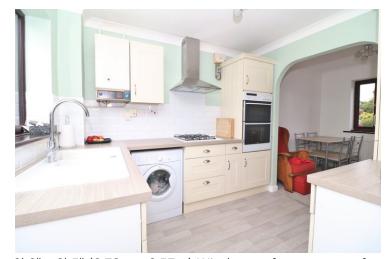

### Kitchen

9' 2" x 8' 5" (2.79m x 2.57m) Window to front, range of eye and low level fitted units with work surface over, inset sink, integrated eye level oven and grill, separate gas hob, built in fridge freezer, space for free standing washing machine, opening through to;