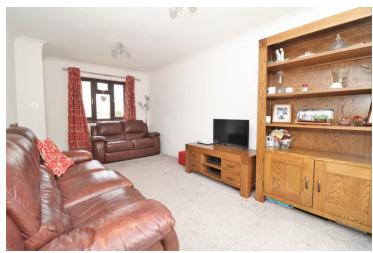

### Living room

9' 6" x 17' 5" (2.90m x 5.31m) Windows to front, patio doors to rear, radiator and door to;