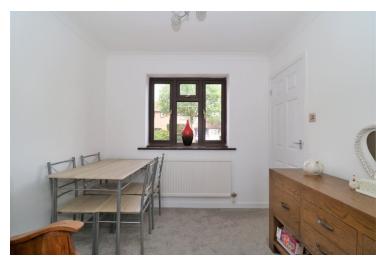

### **Dining Room**

8' 4" x 7' 11" (2.54m x 2.41m) Window to front, radiator.

### Cloak room

W/C and wash hand basin.