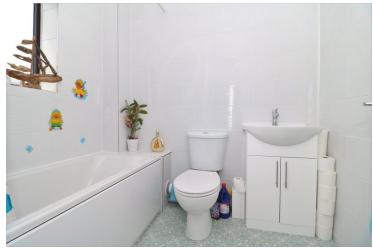

### Family Bathroom

Low level WC, vanity wash hand basin with storage cupboard under, panel bath, part tiled walls.

### Cloak room

W/C and wash hand basin.