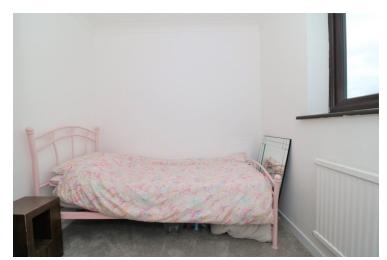

### **Bedroom Three**

 $8' \ 8'' \ x \ 7' \ 5'' \ (2.64m \ x \ 2.26m)$  Window to rear and radiator.