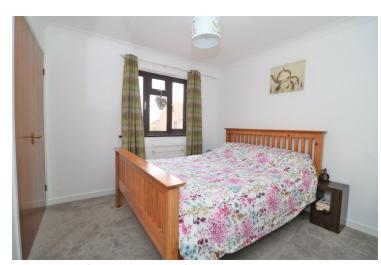

### Bedroom one

9' 8" x 9' 9" (2.95m x 2.97m) Window to front, radiator, built in wardrobe.