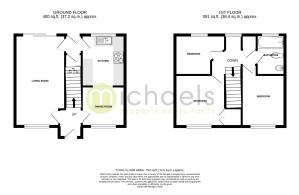

2.97m) Window to front, radiator, built in wardrobe.

### Property Details.

### **Bedroom Two**



11' 0" x 8' 0" (3.35m x 2.44m) Window to front, radiator.

### **Bedroom Three**



 $8' \ 8'' \ x \ 7' \ 5'' \ (2.64m \ x \ 2.26m)$  Window to rear and radiator.

### Family Bathroom



Low level WC, vanity wash hand basin with storage cupboard under, panel bath, part tiled walls.

### Outside

#### Garden



The property has a well proportioned rear garden which is enclosed by fencing. Stepping out from the patio doors there is a pleasant patio area ideal for an outside seating arrangement, the rest has been laid to lawn. There is access to into the detached garage from the garden.

There is also driveway providing off road parking for several cars.

### Property Details.

### Floorplans



#### Location



### **Energy Ratings**

We have not carried out a structural survey and the services, appliances and specific fittings have not been tested. All photographs, measurements, floor plans and distances referred to are given as a guide only and should not be relied upon for the purchase of carpets or any other fixtures or fittings. Gardens, roof terraces, balconies and communal gardens as well as tenure and lease details cannot have their accuracy guaranteed for intending purchasers. Lease details, service ground rent (where applicable) are given as a guide only and should be checked and confirmed by your solicitor prior to exchange of contracts.