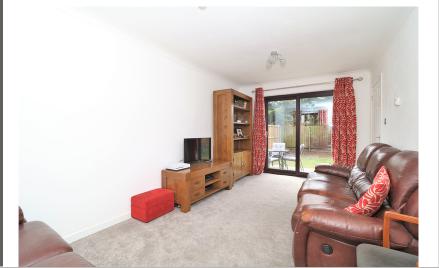

### Living room

9' 6" x 17' 5" (2.90m x 5.31m) Windows to front, patio doors to rear, radiator and door to;