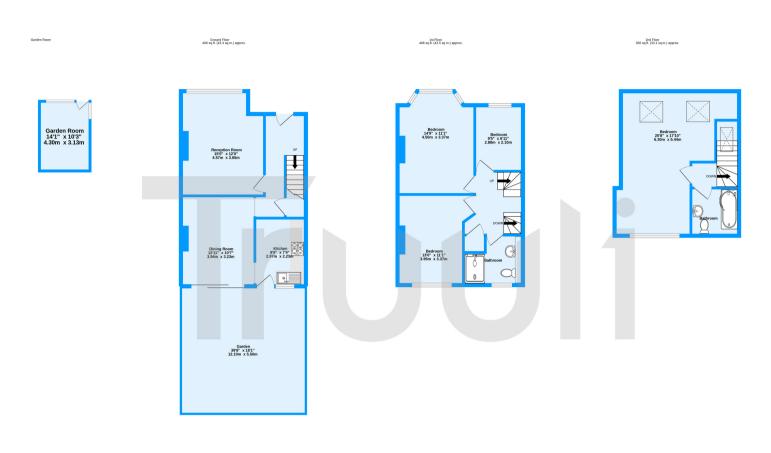

## Abbotts Road, Mitcham, CR4

TOTAL FLOOR AREA: 1290 sq.ft. (119.9 sq.m.) approx. Whilst every attempt has been made to ensure the accuracy of the floorplan contained here, measurements of doors, windows, tooms and any other items are approximate and no responsibility is taken for any error, omission or mis-statement. This plan is for illustrative purposes only and should be used as such by any prospective purchaser. The services, systems and appliances shown have not been tested and no guarantee as to their operability or efficiency can be given. Made with Metropix "2022