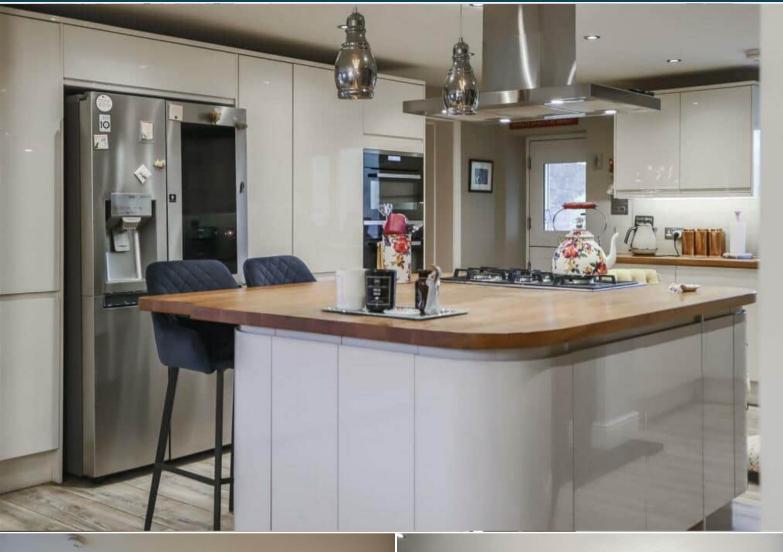

The council tax band is E.

The interior of this beautifully presented property comprises a spacious living room, dining room, utility room, bedroom, w/c and fitted kitchen on the ground floor. The first floor consists of 2 bedrooms and the family bathroom. The exterior boasts large picturesque gardens, perfect for enjoying the summer months.