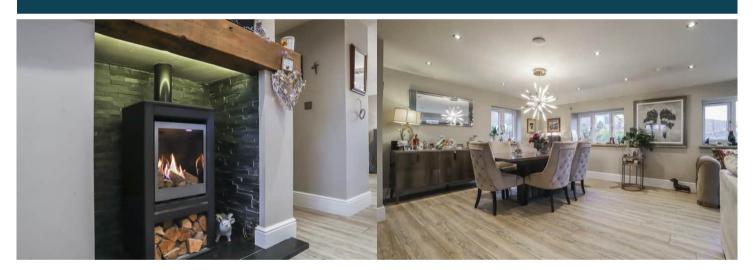

The council tax band is E.

The interior of this beautifully presented property comprises a spacious living room, dining room, utility room, bedroom, w/c and fitted kitchen on the ground floor. The first floor consists of 2 bedrooms and the family bathroom. The exterior boasts large picturesque gardens, perfect for enjoying the summer months.