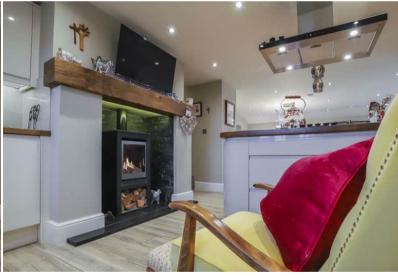

The council tax band is E.

The interior of this beautifully presented property comprises a spacious living room, dining room, utility room, bedroom, w/c and fitted kitchen on the ground floor. The first floor consists of 2 bedrooms and the family bathroom. The exterior boasts large picturesque gardens, perfect for enjoying the summer months.