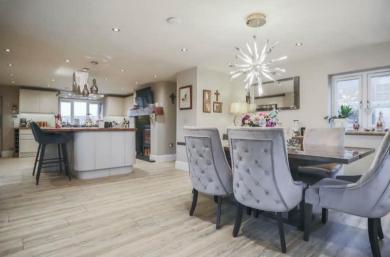

The council tax band is E.

The interior of this beautifully presented property comprises a spacious living room, dining room, utility room, bedroom, w/c and fitted kitchen on the ground floor. The first floor consists of 2 bedrooms and the family bathroom. The exterior boasts large picturesque gardens, perfect for enjoying the summer months.