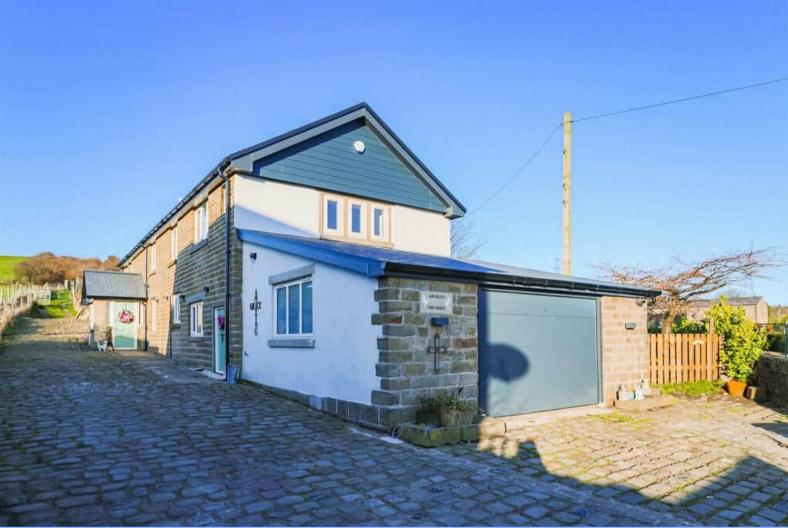

## Burnley Road Bacup

Bettermove are proud to present this 3 bedroom detached house in Bacup.

The property benefits from double glazing, gas central heating throughout and has ample off street parking available.

The council tax band is E.

The interior of this beautifully presented property comprises a spacious living room, dining room, utility room, bedroom, w/c and fitted kitchen on the ground floor. The first floor consists of 2 bedrooms and the family bathroom. The exterior boasts large picturesque gardens, perfect for enjoying the summer months.

Located in the popular town of Wier, the property is close to a range of amenities, including shops, supermarkets, restaurants and pubs. Excellent transport connections can be found from the A671 and local bus routes.