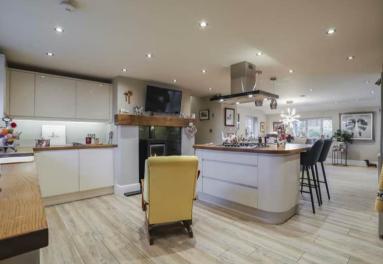

The council tax band is E.

The interior of this beautifully presented property comprises a spacious living room, dining room, utility room, bedroom, w/c and fitted kitchen on the ground floor. The first floor consists of 2 bedrooms and the family bathroom. The exterior boasts large picturesque gardens, perfect for enjoying the summer months.