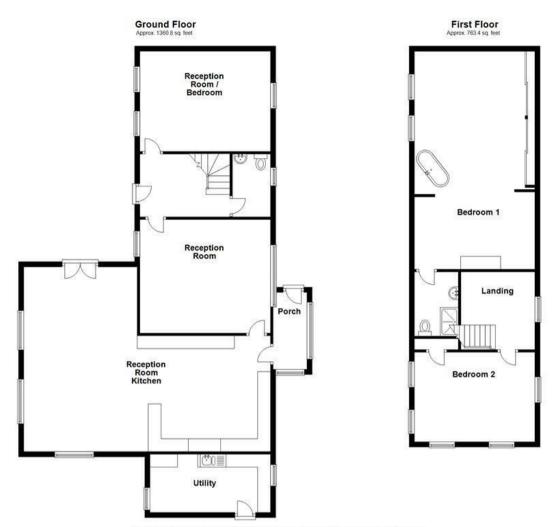

The council tax band is E.

The interior of this beautifully presented property comprises a spacious living room, dining room, utility room, bedroom, w/c and fitted kitchen on the ground floor. The first floor consists of 2 bedrooms and the family bathroom. The exterior boasts large picturesque gardens, perfect for enjoying the summer months.

All floorplans are for guidance only. Not to scale. Please check all dimensions and shapes before making any decisions reliant upon them.
Plan produced using Plantip.

20-22 Bridge End, Leeds, LS1 4DJ t: 0330 004 0050 e: hello@bettermove.co.uk www.bettermove.co.uk