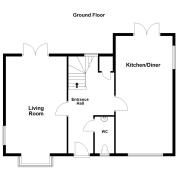

# **GROUND FLOOR**

### **Entrance Hall**

Doors leading to:

### Lounge

5.95m x 3.38m (19' 6" x 11' 1")

### **Kitchen Diner**

7.29m x 3.02m (23' 11" x 9' 11")

### **Downstairs Cloakroom**

Fitted to comprise two piece suite