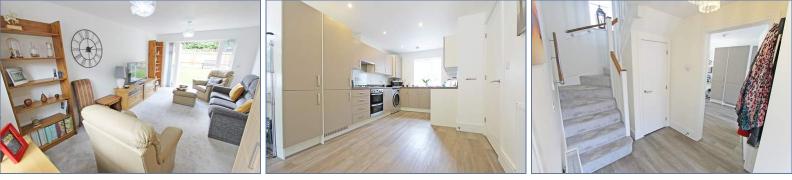

### Lounge

5.95m x 3.38m (19' 6" x 11' 1")

### **Kitchen Diner**

7.29m x 3.02m (23' 11" x 9' 11")

### Landing

Doors leading to: