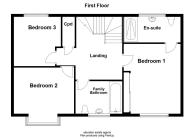

### **FIRST FLOOR**

### Landing

Doors leading to:

### **Bedroom One**

3.86m x 3.08m (12' 8" x 10' 1")

### **En Suite**

Fitted to comprise three piece suite

### **Bedroom Two**

3.69m x 3.04m (12' 1" x 10' 0")

### **Bedroom Three**

2.83m x 2.39m (9' 3" x 7' 10")

### **Family Bathroom**

Fitted to comprise three piece suite