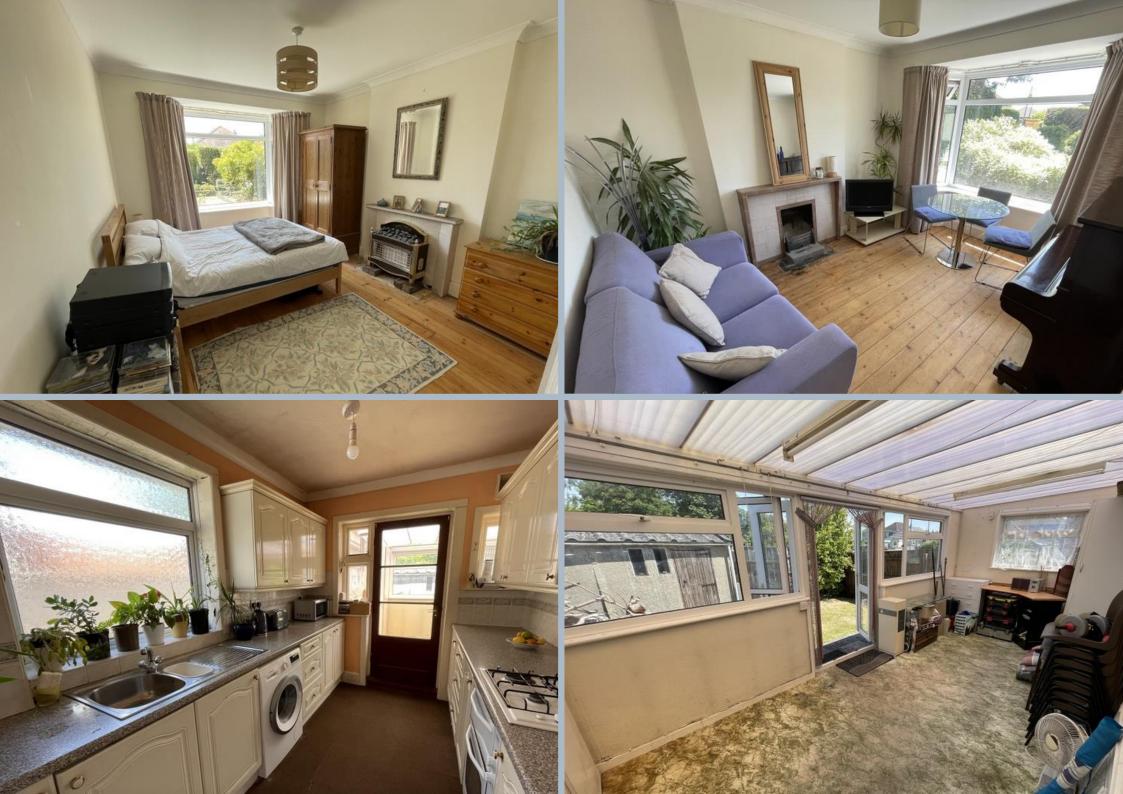

## Sancreed Road, Parkstone, Poole, BH12 4DZ Freehold Guide Price £375,000

A spacious 1930's 3 double bedroom, 1 reception room, detached bungalow, set on a large corner plot along with a detached garage and parking with surrounding gardens. The property has excellent features such as pine wood original flooring and doors, new radiators throughout offers huge potential for personalisation inside. Other benefits include a fully boarded loft and pitch which has great height for a potential loft room or conversion (subject to planning), large conservatory, and the plot itself is shouting out to be extended with its surrounding garden. No forward chain!

- Detached 3 bedroom bungalow set on a very large corner plot •
- Detached garage with parking space in front
- Very well kept and well presented, with some lovely original features such as the doors, wooden flooring and bay windows
- Kitchen with ample storage cupboards and leads to the • conservatory
- Large conservatory that goes across the width of the rear of the • property
- Bathroom and separate wc
- Fully boarded loft space with so much potential for loft . conversion
- Gas central heating, new radiators and double glazing •
- Offered with no forward chain