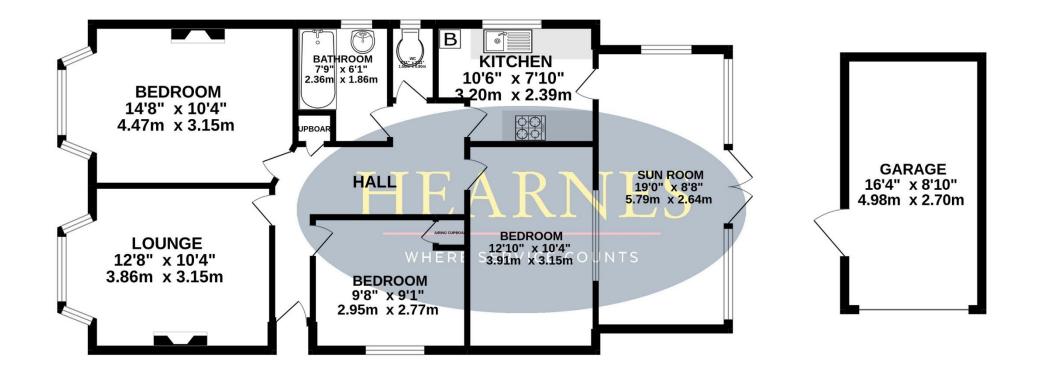

## GROUND FLOOR 996 sq.ft. (92.6 sq.m.) approx.

18-20 Parkstone Road, Poole, Dorset, BH15 2PG Tel: 01202 377377 Email: poole@hearnes.com www.hearnes.com

OFFICES ALSO AT: BOURNEMOUTH, FERNDOWN, RINGWOOD & WIMBORNE