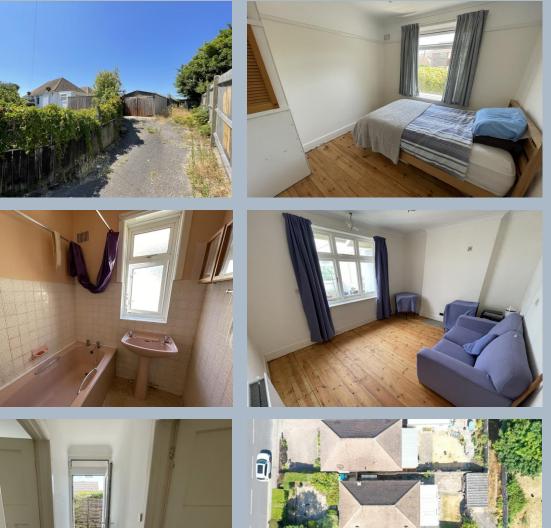

## Sancreed Road, Parkstone, Poole, BH12 4DZ Freehold Guide Price £375,000

A spacious 1930's 3 double bedroom, 1 reception room, detached bungalow, set on a large corner plot along with a detached garage and parking with surrounding gardens. The property has excellent features such as pine wood original flooring and doors, new radiators throughout offers huge potential for personalisation inside. Other benefits include a fully boarded loft and pitch which has great height for a potential loft room or conversion (subject to planning), large conservatory, and the plot itself is shouting out to be extended with its surrounding garden. No forward chain!

- Detached 3 bedroom bungalow set on a very large corner plot •
- Detached garage with parking space in front
- Very well kept and well presented, with some lovely original features such as the doors, wooden flooring and bay windows
- Kitchen with ample storage cupboards and leads to the • conservatory
- Large conservatory that goes across the width of the rear of the • property
- Bathroom and separate wc
- Fully boarded loft space with so much potential for loft . conversion
- Gas central heating, new radiators and double glazing •
- Offered with no forward chain