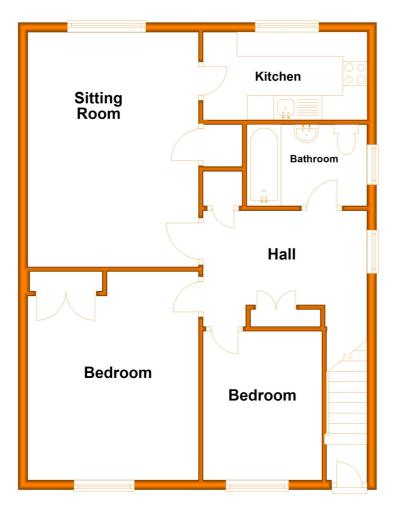

#### **Entrance**

Through front entrance with stairs to first floor flat entrance hall with doors into sitting room, bedrooms, bathroom and storage cupboard.

### Sitting room

With double glazed window, storage cupboard, radiator and door into kitchen.

#### Kitchen

With double glazed window, matching wall and base units with work surfaces over, stainless steel sink and drainer with mixer tap over, upright fridge/freezer as well as a washing machine. Built-in oven and hob with cooker hood over.

#### **Bedroom 1**

With double glazed window, radiator and built-in wardrobes.

## Bedroom 2

With double glazed window and radiator.

#### **Bathroom**

With double glazed window, WC, wash hand basin, bath with mixer tap and shower attachment over, radiator and towel rail.

#### **Outside**

The front of the property is approached via a pathway to entrance door. The property also benefits from having an en-bloc garage.