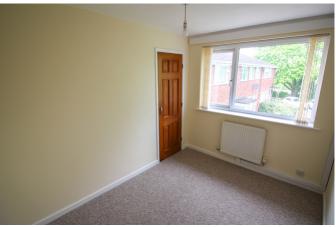

om and storage cupboard.

### Sitting room

With double glazed window, storage cupboard, radiator and door into kitchen.

#### Kitchen

With double glazed window, matching wall and base units with work surfaces over, stainless steel sink and drainer with mixer tap over, upright fridge/freezer as well as a washing machine. Built-in oven and hob with cooker hood over.

#### **Bedroom 1**

With double glazed window, radiator and built-in wardrobes.

## Bedroom 2

With double glazed window and radiator.

#### **Bathroom**

With double glazed window, WC, wash hand basin, bath with mixer tap and shower attachment over, radiator and towel rail.

#### **Outside**

The front of the property is approached via a pathway to entrance door. The property also benefits from having an en-bloc garage.







# **Ground Floor**





46 Foregate Street, Worcester WR1 1EE
Tel: 01905 723545 info@hillsestateagents.co.uk

www.hillsestateagents.co.uk