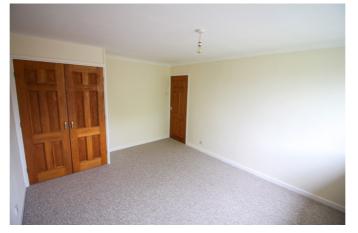

room and storage cupboard.

### Sitting room

With double glazed window, storage cupboard, radiator and door into kitchen.

#### Kitchen

With double glazed window, matching wall and base units with work surfaces over, stainless steel sink and drainer with mixer tap over, upright fridge/freezer as well as a washing machine. Built-in oven and hob with cooker hood over.

#### **Bedroom 1**

With double glazed window, radiator and built-in wardrobes.

## Bedroom 2

With double glazed window and radiator.

#### **Bathroom**

With double glazed window, WC, wash hand basin, bath with mixer tap and shower attachment over, radiator and towel rail.

#### **Outside**

The front of the property is approached via a pathway to entrance door. The property also benefits from having an en-bloc garage.







# **Ground Floor**





46 Foregate Street, Worcester WR1 1EE
Tel: 01905 723545 info@hillsestateagents.co.uk

www.hillsestateagents.co.uk