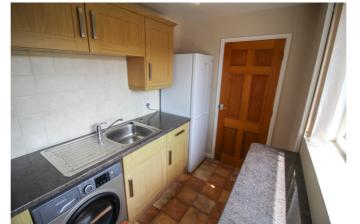

#### Kitchen

With double glazed window, matching wall and base units with work surfaces over, stainless steel sink and drainer with mixer tap over, upright fridge/freezer as well as a washing machine. Built-in oven and hob with cooker hood over.