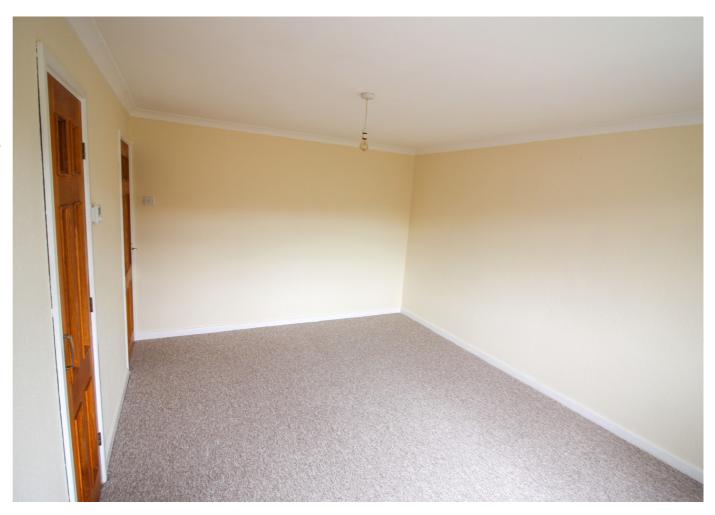

#### **Entrance**

Through front entrance with stairs to first floor flat entrance hall with doors into sitting room, bedrooms, bathroom and storage cupboard.

### Sitting room

With double glazed window, storage cupboard, radiator and door into kitchen.