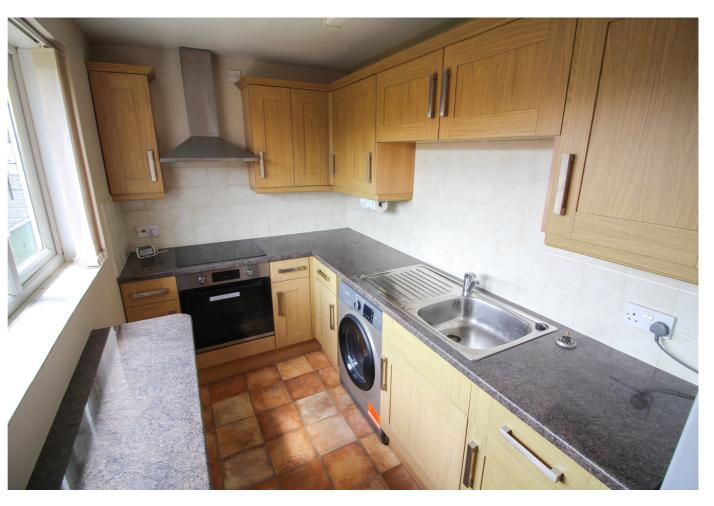

#### Kitchen

With double glazed window, matching wall and base units with work surfaces over, stainless steel sink and drainer with mixer tap over, upright fridge/freezer as well as a washing machine. Built-in oven and hob with cooker hood over.