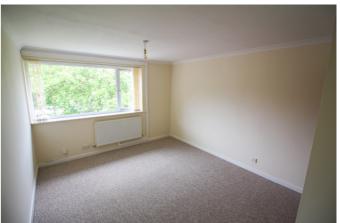

### Sitting room

With double glazed window, storage cupboard, radiator and door into kitchen.