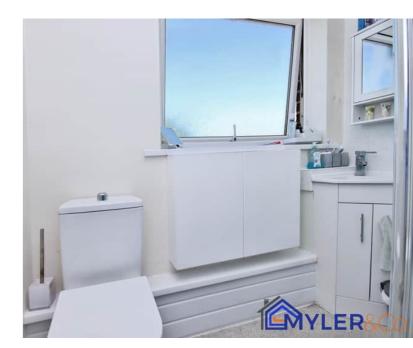

## Bathroom

External

Front

Rear

|                     |                   |         | Curren | t Potentia |
|---------------------|-------------------|---------|--------|------------|
| Very energy efficie | nt - lower runnin | g costs |        |            |
| (92+) А             |                   |         |        |            |
| (81-91)             | B                 |         |        | 82         |
| (69-80)             | С                 |         |        |            |
| (55-68)             | D                 |         | 68     |            |
| (39-54)             |                   | E       |        |            |
| (21-38)             |                   | F       |        |            |
| (1-20)              |                   | G       | 5      |            |
| Not energy efficien | - higher running  | costs   |        |            |