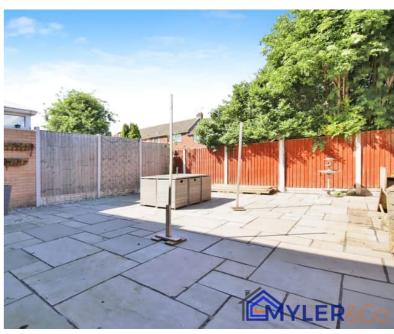

## Bathroom

External

Front

Rear

|                     |                   |         | Curren | t Potentia |
|---------------------|-------------------|---------|--------|------------|
| Very energy efficie | nt - lower runnin | g costs |        |            |
| (92+) А             |                   |         |        |            |
| (81-91)             | B                 |         |        | 82         |
| (69-80)             | С                 |         |        |            |
| (55-68)             | D                 |         | 68     |            |
| (39-54)             |                   | E       |        |            |
| (21-38)             |                   | F       |        |            |
| (1-20)              |                   | G       | 5      |            |
| Not energy efficien | - higher running  | costs   |        |            |