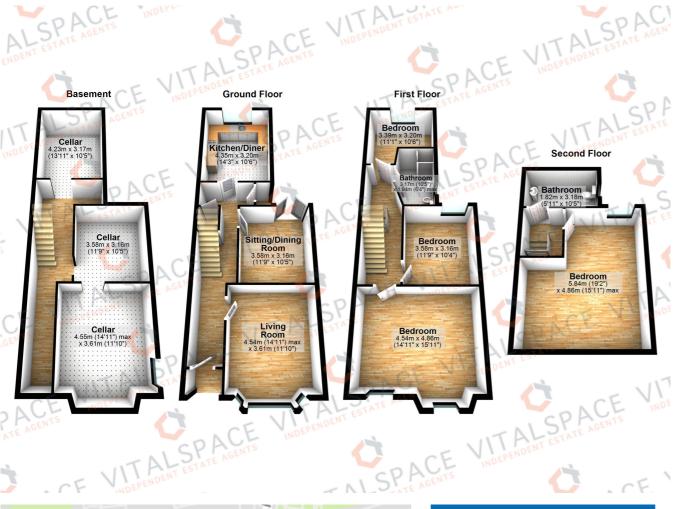

## Bromley Avenue, Flixton, M41 6HZ

\*\*OFF ROAD PARKING\*\* - \*\*ARRANGED OVER FOUR FLOORS\*\* - VITALSPACE ESTATE AGENTS are delighted to offer for sale a well presented 2100 Sqft FOUR BEDROOM/TWO BATHROOM Victorian semi detached family home located on a secluded Flixton road. This spacious period property has been tastefully updated by the current vendors to an exceptional standard whilst retaining a wealth of charm, character and original features throughout. In brief the spacious accommodation comprises: a light and spacious entrance hallway, a generously sized bay fronted living room, a well proportioned sitting room with double doors leading out into the rear garden and a magnificent breakfast kitchen. To the first floor there are three well proportioned bedroom serviced by a recently updated four piece tiled family shower room. Stairs rise to the second floor which provides an impressive bedroom complete with a sitting area ideal for a teenager complimented by a three piece bathroom. Four cellar chambers can be found on the lower ground floor which could be converted (Subject to planning) to provide extra living space, currently used as a utility room and dry storage space by our clients. Externally, this property is approached via a paved driveway providing off road parking. To the rear, an enclosed garden can be found with a shaped lawned garden with flowerbeds and a paved patio area, ideal for alfresco dining during those summer months. Positioned on a quiet Flixton road, just off Carrington Road, just minutes walk from Flixton train station and a short distance from Urmston town centre with its array of independent shops and cafes. Wellacre Country Park, Jack Lane Nature Reserve and Flixton playing fields with its recently developed walled garden can all be found within close proximity as well as the extremely popular Dutton's pond, with its analing club. Trafford schools are some of the best in the UK and this property is within the catchment area for several outstanding primary schools. Both Trafford Park and the North West motorway network are easily accessible providing superb access across the region. For further information or to arrange an internal inspection, please contact VitalSpace.