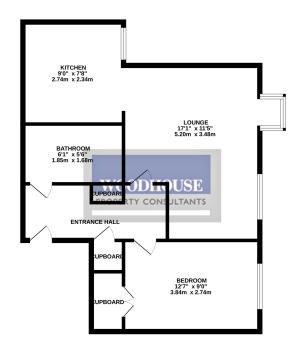

## FEATURES

- No chain
- 1-Bedroom Apartment
- Allocated Parking
- 1st floor

- Situated in the popular Canada Fields
- 104 year lease
- Contact Woodhouse today

ROOM DESCRIPTIONS

```
GROUND FLOOR
```

Whilst every attempt has been made to ensure the accuracy of the floorplan contained here, measurements of doors, windows, icoms and any other items are approximate and no responsibility is taken for any emer, orisistion on missistiment. This plant is for illustrative purposes only and plant be used as such by any prospective purchase. The services, systems and appliances shown have not been tested and no guarantee as to their operational control of the services of the services of the services.