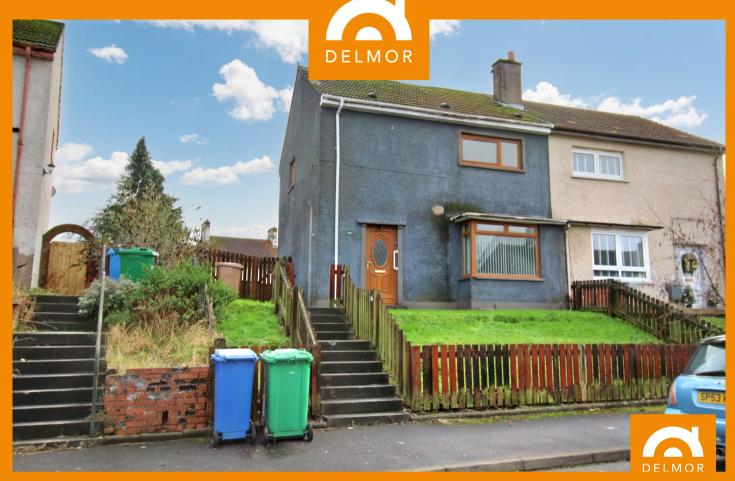

10 Elmwood Road, Methil, Leven, Fife, KY8 2JQ

Offers Over £89,950

## **PROPERTY DETAILS**

\*\*\*NEW PRICE-REDUCED\*\*\*NOW OVER £10,000 BELOW HOME

REPORT VALUE. Located in the popular town of Methil this well sized

Three bed SEMI DETACHED property offers great family living potential.

Although the property is in need of upgrading it would be a fantastic
first time buy or buy to let opportunity. Easily maintained gardens to
both the front and the rear of the property. Close to local amenities,
including Schools, Shops and main bus routes. Viewing strictly by
appointment.

## **KEY FEATURES**

- Fantastic potential
- Ideal renovation project
- Three double bedrooms
- Large garden to the rear
- Close to a Host of Local Amenities including Schools, Shops and bus routes
- Great First Time Buy
- Buy to let potential