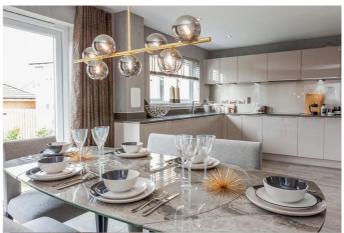

A welcoming entrance hall affords access to the staircase leading to the upper hall and opens into an elegant and spacious lounge, filled with natural light with a front-facing window. A stunning open-plan kitchen and dining room is set to the rear, complemented by French patio doors leading to the garden, offering a versatile space for relaxing or social family time; whilst featuring a separate laundry room with side access to the garden, a convenient WC and an understair storage cupboard.