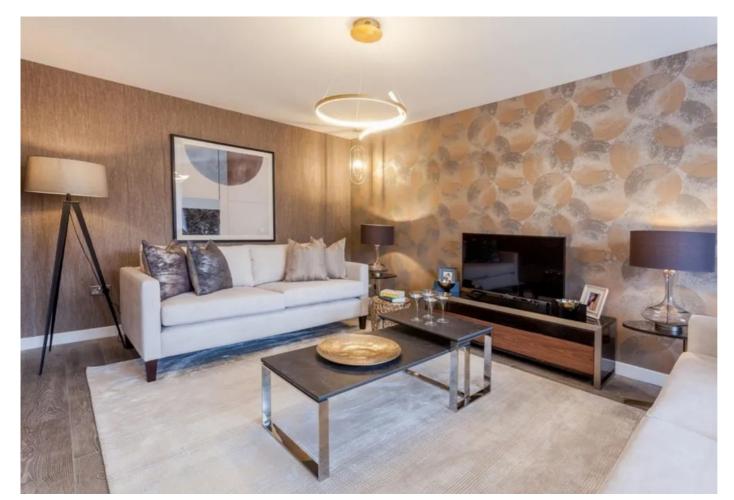

A welcoming entrance hall affords access to the staircase leading to the upper hall and opens into an elegant and spacious lounge, filled with natural light with a front-facing window. A stunning open-plan kitchen and dining room is set to the rear, complemented by French patio doors leading to the garden, offering a versatile space for relaxing or social family time; whilst featuring a separate laundry room with side access to the garden, a convenient WC and an understair storage cupboard.