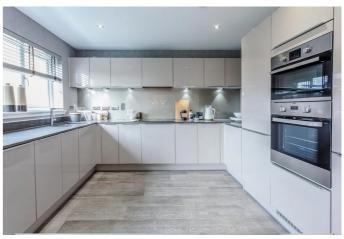

A welcoming entrance hall affords access to the staircase leading to the upper hall and opens into an elegant and spacious lounge, filled with natural light with a front-facing window. A stunning open-plan kitchen and dining room is set to the rear, complemented by French patio doors leading to the garden, offering a versatile space for relaxing or social family time; whilst featuring a separate laundry room with side access to the garden, a convenient WC and an understair storage cupboard.