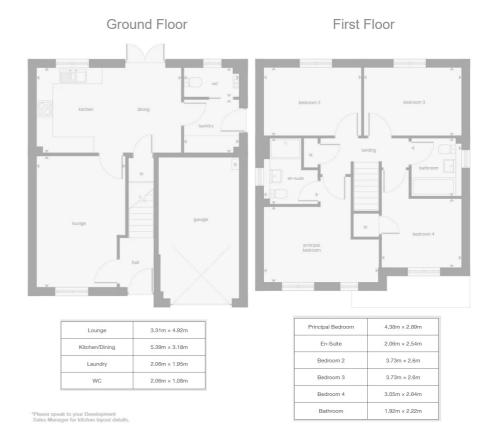

Comprises an entrance hall, lounge, open-plan kitchen/dining room, four double bedrooms, an en-suite shower room, a family-size bathroom, a laundry room and a ground-floor WC.

The homes at Victoria Wynd are part of an exclusive development, designed for modern living, offering a flexible floor plan spread over two floors, creating a home that fits your current family life.

A welcoming entrance hall affords access to the staircase leading to the upper hall and opens into an elegant and spacious lounge, filled with natural light with a front-facing window. A stunning open-plan kitchen and dining room is set to the rear, complemented by French patio doors leading to the garden, offering a versatile space for relaxing or social family time; whilst featuring a separate laundry room with side access to the garden, a convenient WC and an understair storage cupboard.

On the upper hall, set to the front, the principal bedroom offers an exceptionally spacious room with an en-suite shower room; whilst three further bedrooms are set to each aspect, offering flexible spaces and good-sized rooms, with the potential for a home office if desired. Completing the accommodation, the family-size bathroom is set to the side, offering space for a three-piece suite.