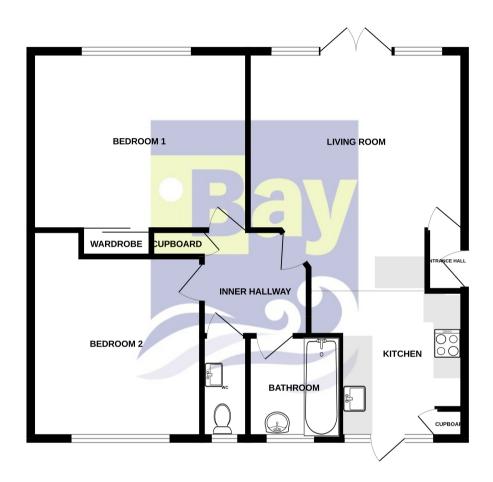

## PROPERTY DESCRIPTION

Available October 2024. Bay is delighted to offer for rental, this superb ground floor apartment, situated in a highly desirable location in Langland. Available unfurnished, the property briefly comprises an entrance hallway, an open-plan living room and dining area with patio doors opening onto a sun terrace. There is a kitchen in contemporary design with breakfast bar, inner hall, bathroom, separate WC and two double bedrooms, the front bedroom with built-in wardrobe space, the second bedroom with recess for wardrobe. The Property also benefits from gas central heating, double glazing throughout, security intercom, and parking to the rear for one car (garage not included). The boutiques, amenities and restaurants of Mumbles Village are within a mile as are the beautiful beaches of Rotherslade and Langland.

## **GROUND FLOOR**

Whitst every attempt has been made to ensure the accuracy of the floorplan contained here, measurements of doors, windows, rooms and any other items are approximate and no responsibility is taken for any error, omission or mis-statement. This plan is for illustrative purposes only and should be used as such by any prospective purchaser. The services, systems and appliances shown have not been tested and no guarante as to their operability or efficiency can be given.