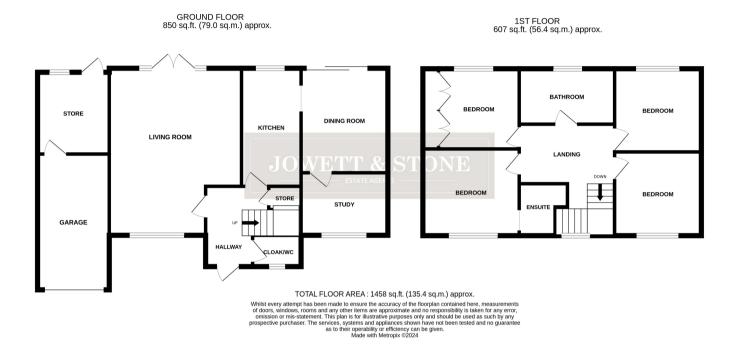

## **ROOM DESCRIPTIONS**

### **Entrance Hall**

Cloaks/Wc

**Living Room** 19' 5" x 15' 1" red to 11'0 (5.92m x 4.60m)

**Kitchen** 13' 6" x 6' 10" (4.11m x 2.08m)

**Dining Room** 11' 11" x 9' 11" (3.63m x 3.02m)

**Study** 9' 11" x 7' 2" (3.02m x 2.18m)

Landing 10' 11" x 6' 7" plus rec (3.33m x 2.01m)

**Bedroom** 11' 0" x 9' 11" (3.35m x 3.02m)

## En Suite Shower Room

**Bedroom** 11' 0" to back of robe x 9' 2" (3.35m x 2.79m)

Bedroom 9' 11" x 9' 9" (3.02m x 2.97m)

Bedroom 9' 11" x 9' 6" (3.02m x 2.90m)

Family Bathroom 10' 11" x 6' 2" (3.33m x 1.88m)

External

Garage 15' 7" x 8' 2" (4.75m x 2.49m)

**Store** 9' 5" x 8' 2" (2.87m x 2.49m)

**Rear Garden** 

Blaby 11, Leicester Road, Blaby, LE8 4GR 0116 2789624 blaby@jowettandstone.co.uk