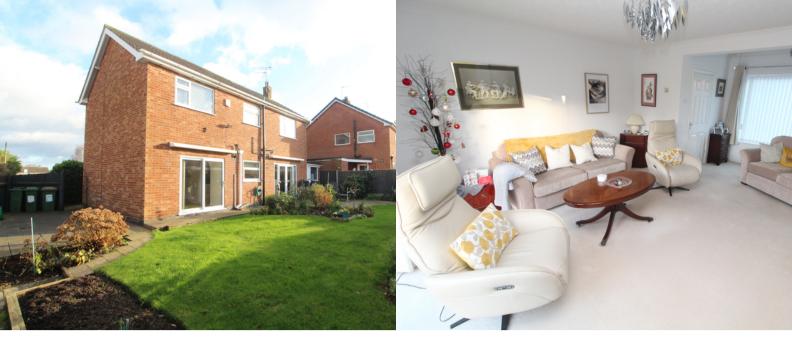

# 1 Dorchester Close, Blaby, Leicester. LE8 4AG

- Superb Extended Four Bedroom Detached Property On A Corner Plot Position
- Entrance Hall, Cloaks/Wc, 19ft Living Room, Fitted Kitchen
- Dining Room, Study Room
- Four Double Bedrooms, Generous Landing Area
- Family Bathroom, En Suite Shower Room

- Gas Fired Central Heating System, Double Glazing
- Car Standing, Single Garage With Electric Door, Rear Store
- Viewing Essential To Appreciate The Plot, Size And Layout Of Accommodation
- Attractive Rear Garden, No Chain
- EPC Rating D & Council Tax Band D

#### **PROPERTY DESCRIPTION**

Superb extended four bedroom detached property offering well presented and flexible accommodation. Sitting on an enviable corner plot position the property comprises of entrance hall, cloaks/wc, store, good size living room with doors to the rear, kitchen with a range of base and wall units, access to dining area with patio doors leading to the garden and further access to the front study room. To the first floor the generous landing give access to all four double bedrooms and a large family bathroom with three piece suite and additional shower cubicle. Externally to the front the property sits on a corner plot position with a block pave drive providing ample car standing and access to the single garage with electric door and further rear garden store. The rear garden has a social patio area, lawn with borders, side patio, green house and fence surround. An early internal viewing of the property is essential to appreciate the style, size and layout of this lovely family home. No onward chain. EPC rating is grade D, Council tax is band D