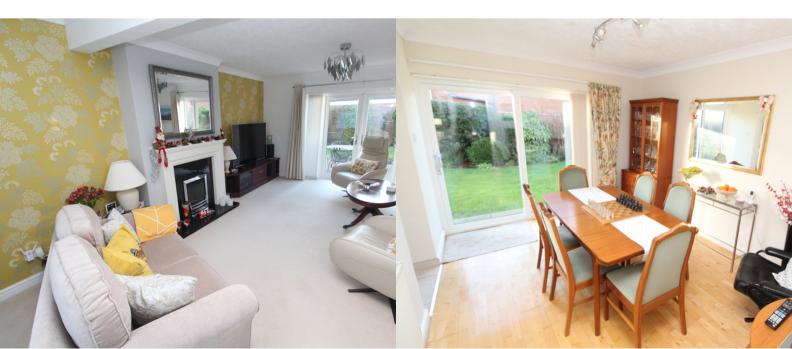

#### **PROPERTY DESCRIPTION**

Superb extended four bedroom detached property offering well presented and flexible accommodation. Sitting on an enviable corner plot position the property comprises of entrance hall, cloaks/wc, store, good size living room with doors to the rear, kitchen with a range of base and wall units, access to dining area with patio doors leading to the garden and further access to the front study room. To the first floor the generous landing give access to all four double bedrooms and a large family bathroom with three piece suite and additional shower cubicle. Externally to the front the property sits on a corner plot position with a block pave drive providing ample car standing and access to the single garage with electric door and further rear garden store. The rear garden has a social patio area, lawn with borders, side patio, green house and fence surround. An early internal viewing of the property is essential to appreciate the style, size and layout of this lovely family home. No onward chain. EPC rating is grade D, Council tax is band D

### **Entrance Hall**

Cloaks/Wc

**Living Room** 19' 5" x 15' 1" red to 11'0 (5.92m x 4.60m)

**Kitchen** 13' 6" x 6' 10" (4.11m x 2.08m)

**Dining Room** 11' 11" x 9' 11" (3.63m x 3.02m)

**Study** 9' 11" x 7' 2" (3.02m x 2.18m)