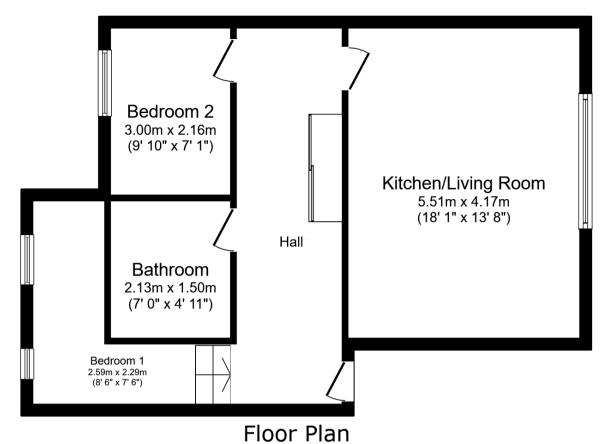

11001 F1011

Floor area 56.9 m<sup>2</sup> (613 sq.ft.)

## TOTAL: 56.9 m<sup>2</sup> (613 sq.ft.)

This floor plan is for illustrative purposes only. It is not drawn to scale. Any measurements, floor areas (including any total floor area), openings and orientations are approximate. No details are guaranteed, they cannot be relied upon for any purpose and do not form any part of any agreement. No liability is taken for any error, omission or misstatement. A party must rely upon its own inspection(s). Powered by www.Propertybox.io