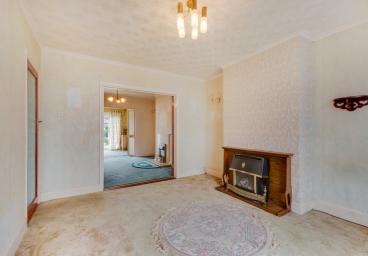

With a lot of potential to extend additionally to the rear, side and into the loft space stpp.

The accommodation comprises; entrance hall, shower room with WC, lounge, dining room that is open planned to the kitchen and another good sized reception room on the ground floor with three bedrooms and a family bathroom on the first floor.