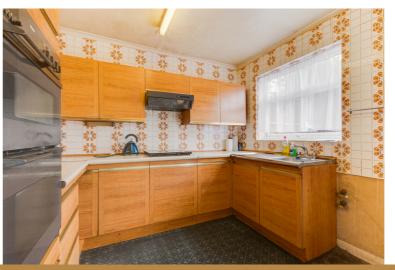

With a lot of potential to extend additionally to the rear, side and into the loft space stpp.

The accommodation comprises; entrance hall, shower room with WC, lounge, dining room that is open planned to the kitchen and another good sized reception room on the ground floor with three bedrooms and a family bathroom on the first floor.