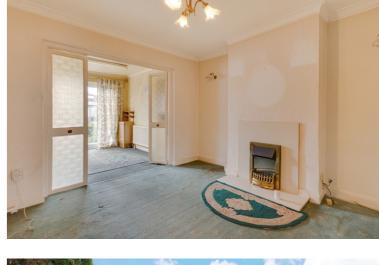

With a lot of potential to extend additionally to the rear, side and into the loft space stpp.

The accommodation comprises; entrance hall, shower room with WC, lounge, dining room that is open planned to the kitchen and another good sized reception room on the ground floor with three bedrooms and a family bathroom on the first floor.