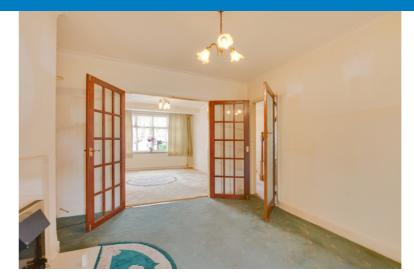

With a lot of potential to extend additionally to the rear, side and into the loft space stpp.

The accommodation comprises; entrance hall, shower room with WC, lounge, dining room that is open planned to the kitchen and another good sized reception room on the ground floor with three bedrooms and a family bathroom on the first floor.