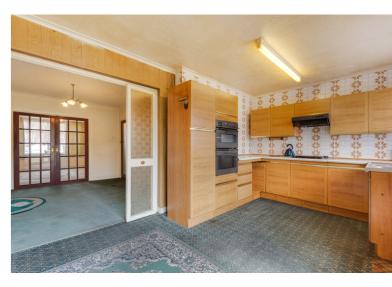

With a lot of potential to extend additionally to the rear, side and into the loft space stpp.

The accommodation comprises; entrance hall, shower room with WC, lounge, dining room that is open planned to the kitchen and another good sized reception room on the ground floor with three bedrooms and a family bathroom on the first floor.