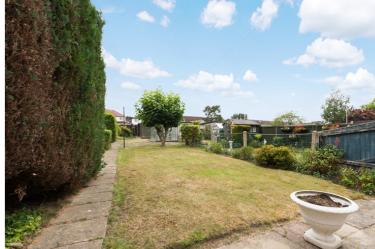

Outside there is off street parking for two cars on the front driveway and a well maintained and established South facing rear garden extending approximately 100ft with a single garage and parking space .at the end of the garden that is accessed from a rear service road.