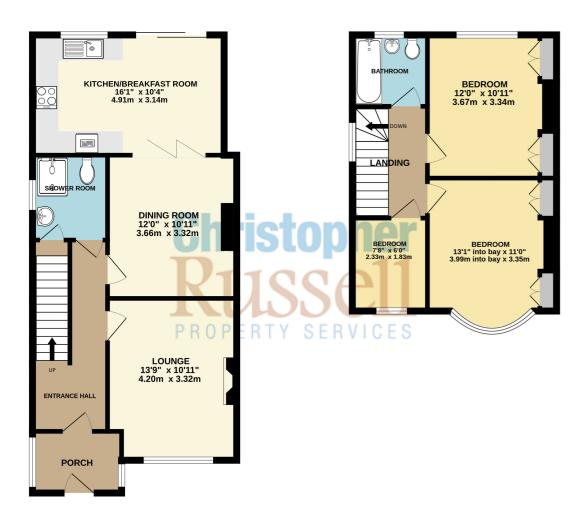

With a lot of potential to extend additionally to the rear, side and into the loft space stpp.

The accommodation comprises; entrance hall, shower room with WC, lounge, dining room that is open planned to the kitchen and another good sized reception room on the ground floor with three bedrooms and a family bathroom on the first floor.

Outside there is off street parking for two cars on the front driveway and a well maintained and established South facing rear garden extending approximately 100ft with a single garage and parking space .at the end of the garden that is accessed from a rear service road.

Council Tax Band D.

1ST FLOOR 409 sq.ft. (38.0 sq.m.) approx.