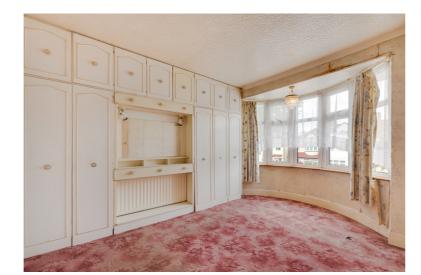

With a lot of potential to extend additionally to the rear, side and into the loft space stpp.

The accommodation comprises; entrance hall, shower room with WC, lounge, dining room that is open planned to the kitchen and another good sized reception room on the ground floor with three bedrooms and a family bathroom on the first floor.