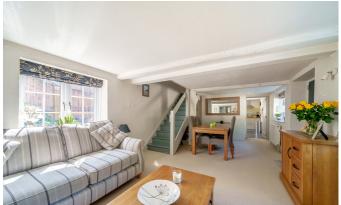

#### **DESCRIPTION**

A exception and tastefully upgraded and renovated two bedroom cottage offers deceptively spacious and light accommodation and retains a wealth of period features along with state of the art modern conveniences along with clever mood and colour changing lighting additions. The lounge / dining room has a feature wood burning stove and plenty space for seating, furniture, table and chairs. The pleasing kitchen is fitted with a range of modern wall and base units including a Bosh combi double oven with warming drawer feature. There is also a four ring electric hob with extractor, and a integrated dishwasher / fridge freezer and wine cooler fridge. Water softener and space for washing machine.