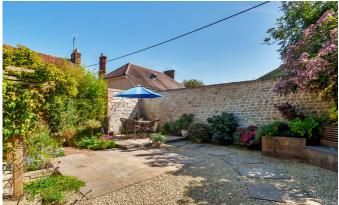

#### **OUTSIDE**

Outside is a lovely sunny aspect walled and landscaped garden having a sandstone patio along with mature planting and shrubs. A side walkway leading to gate, plus a further gate gives access to the driveway parking and concealed wooden bin store.