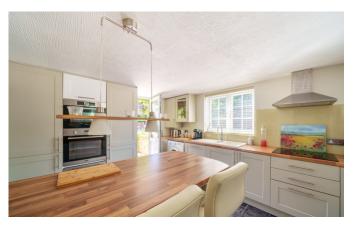

#### **DESCRIPTION**

A exception and tastefully upgraded and renovated two bedroom cottage offers deceptively spacious and light accommodation and retains a wealth of period features along with state of the art modern conveniences along with clever mood and colour changing lighting additions. The lounge / dining room has a feature wood burning stove and plenty space for seating, furniture, table and chairs. The pleasing kitchen is fitted with a range of modern wall and base units including a Bosh combi double oven with warming drawer feature. There is also a four ring electric hob with extractor, and a integrated dishwasher / fridge freezer and wine cooler fridge. Water softener and space for washing machine.