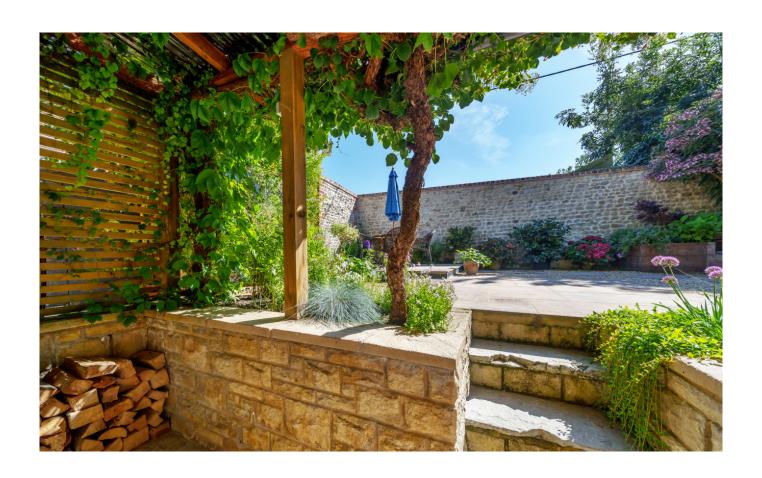

#### **OUTSIDE**

Outside is a lovely sunny aspect walled and landscaped garden having a sandstone patio along with mature planting and shrubs. A side walkway leading to gate, plus a further gate gives access to the driveway parking and concealed wooden bin store.