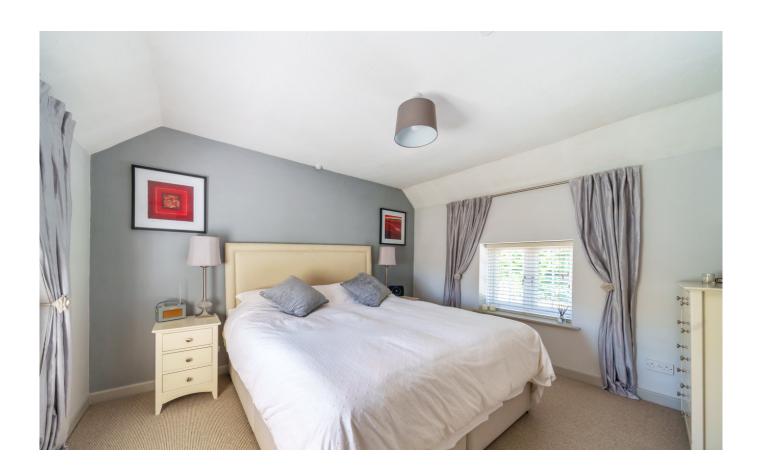

The first floor has two double bedrooms with large built in mirrored wardrobe, with the master room having dual aspect windows. A family bathroom has a walk in double shower with glass shelves. There is also a dual flush WC, Granite surfaces and a concealed storage, towel rail and tiled floorina.