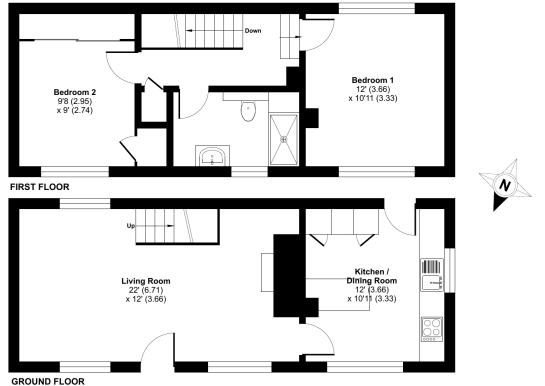

### Deverill Road, Sutton Veny, Warminster, BA12

Approximate Area = 802 sq ft / 74.5 sq m

For identification only - Not to scale

Floor plan produced in accordance with RICS Property Measurement Standards incorporating international Property Measurement Standards (IPMS2 Residential). © ntchecom 2023. Produced for Cooper and Tanner. REF: 1029708