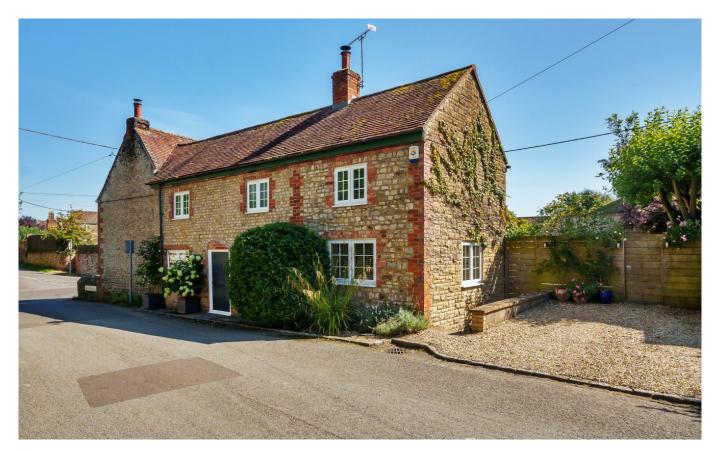

# £350,000 Freehold

We are pleased to offer this outstanding and tastefully upgraded and renovated two bedroom cottage. This lovely home is located in the much sought after village of Sutton Veny. LPG gas central heating, double glazing, landscaped gardens and private off street parking.

#### **DESCRIPTION**

A exception and tastefully upgraded and renovated two bedroom cottage offers deceptively spacious and light accommodation and retains a wealth of period features along with state of the art modern conveniences along with clever mood and colour changing lighting additions. The lounge / dining room has a feature wood burning stove and plenty space for seating, furniture, table and chairs. The pleasing kitchen is fitted with a range of modern wall and base units including a Bosh combi double oven with warming drawer feature. There is also a four ring electric hob with extractor, and a integrated dishwasher / fridge freezer and wine cooler fridge. Water softener and space for washing machine.