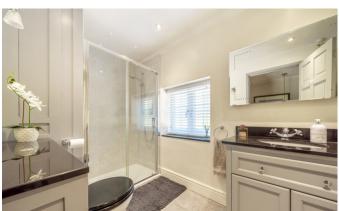

The first floor has two double bedrooms with large built in mirrored wardrobe, with the master room having dual aspect windows. A family bathroom has a walk in double shower with glass shelves. There is also a dual flush WC, Granite surfaces and a concealed storage, towel rail and tiled floorina.