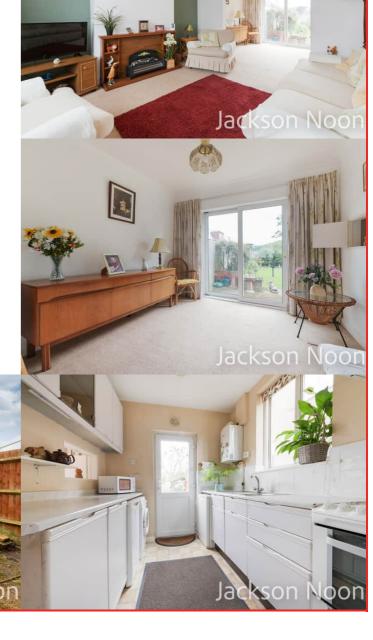

### Lounge

13' 8" x 11' 4" (4.17m x 3.45m) Radiator, double glazed window

### **Dining Room**

9' 11" x 8' 11" (3.02m x 2.72m) Radiator, double glazed patio door to garden

#### Kitchen

8' 11" x 7' 5" (2.72m x 2.26m) Single drainer stainless steel sink unit inset in roll top work surface, range of cupboards and units, wall mounted boiler, space for fridge freezer, plumbing for autowash, space for cooker, double glazed window, double glazed door to garden