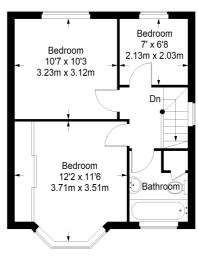

#### Bedroom 2

10' 7" x 10' 3" (3.23m x 3.12m) Radiator, fitted wardrobes, double glazed window

### Bedroom 3

7' 1" x 6' 6" (2.16m x 1.98m) Radiator, double glazed window

#### Bathroom

Comprising panel enclosed bath, low level wc, wash hand basin, airing cupboard, radiator, part tiled walls, double glazed window

# **Poole Road**

Ground Floor = 382 sq ft

First Floor = 379 sq ft

Approximate Gross Internal Area GROUND FLOOR = 382 sq ft / 35.49 sq m FIRST FLOOR = 379 sq ft / 35.21 sq m Total = 761 sq ft / 70.70 sq m