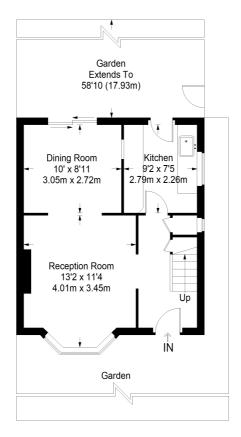

# **Poole Road**

Ground Floor = 382 sq ft

First Floor = 379 sq ft

Approximate Gross Internal Area GROUND FLOOR = 382 sq ft / 35.49 sq m FIRST FLOOR = 379 sq ft / 35.21 sq m Total = 761 sq ft / 70.70 sq m

This plan is for layout guidance only. Not drawn to scale unless stated. Windows and door openings are approximate. Whilst every care is taken in the preparation of this plan, please check all dimensions, shapes and compass bearings before making any decisions reliant upon them. (ID357409)

### **Dining Room**

9' 11" x 8' 11" (3.02m x 2.72m) Radiator, double glazed patio door to garden

#### Kitchen

8' 11" x 7' 5" (2.72m x 2.26m) Single drainer stainless steel sink unit inset in roll top work surface, range of cupboards and units, wall mounted boiler, space for fridge freezer, plumbing for autowash, space for cooker, double glazed window, double glazed door to garden

### Lounge

13' 8" x 11' 4" (4.17m x 3.45m) Radiator, double glazed window