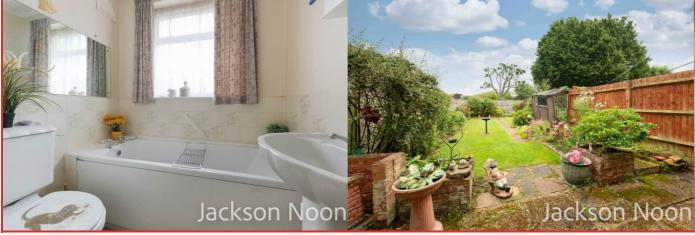

#### Bathroom

Comprising panel enclosed bath, low level wc, wash hand basin, airing cupboard, radiator, part tiled walls, double glazed window

#### Rear Garden

Mainly laid to lawn, mature borders, garden shed, patio area