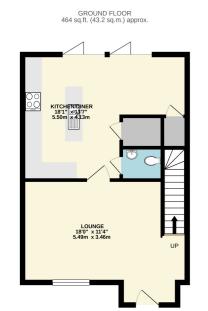

The accommodation comprises; entrance hall, living room, dining room open planned to the kitchen, separate utility area, cloakroom/WC on the ground floor, three bedrooms and family bathroom on the first floor and the main bedroom with en-suite shower room on the second floor.

Each property has off street parking for two cars and a private rear garden.

TOTAL FLOOR AREA: 1309 sq.ft. (121.6 sq.m.) approx.