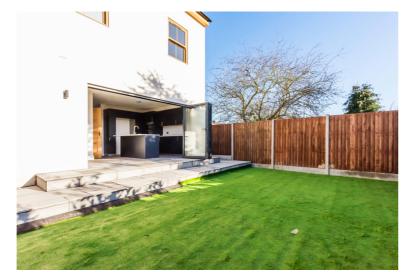

These family houses are to be finished to a high specification and will feature; Bespoke German Kitchen including quartz top, induction hob and butler sink, Amtico parquet flooring, sliding sash windows, bi fold doors from the open planned kitchen/diner, smart showers, landscaped garden including astro turf, cobblestone driveway and a new access road with Led lights.

Each property has off street parking for two cars and a private rear garden.

TOTAL FLOOR AREA: 1309 sq.ft. (121.6 sq.m.) approx.