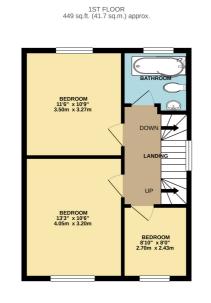

The accommodation comprises; entrance hall, living room, dining room open planned to the kitchen, separate utility area, cloakroom/WC on the ground floor, three bedrooms and family bathroom on the first floor and the main bedroom with en-suite shower room on the second floor.