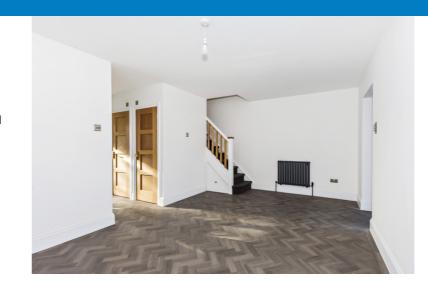

These family houses are to be finished to a high specification and will feature; Bespoke German Kitchen including quartz top, induction hob and butler sink, Amtico parquet flooring, sliding sash windows, bi fold doors from the open planned kitchen/diner, smart showers, landscaped garden including astro turf, cobblestone driveway and a new access road with Led lights.

The accommodation comprises; entrance hall, living room, dining room open planned to the kitchen, separate utility area, cloakroom/WC on the ground floor, three bedrooms and family bathroom on the first floor and the main bedroom with en-suite shower room on the second floor.