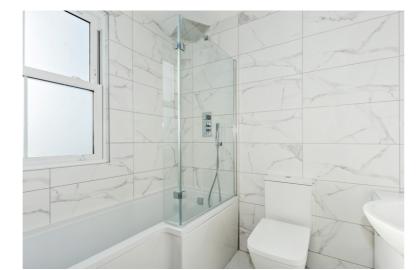

These family houses are to be finished to a high specification and will feature; Bespoke German Kitchen including quartz top, induction hob and butler sink, Amtico parquet flooring, sliding sash windows, bi fold doors from the open planned kitchen/diner, smart showers, landscaped garden including astro turf, cobblestone driveway and a new access road with Led lights.

The accommodation comprises; entrance hall, living room, dining room open planned to the kitchen, separate utility area, cloakroom/WC on the ground floor, three bedrooms and family bathroom on the first floor and the main bedroom with en-suite shower room on the second floor.