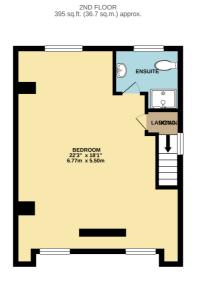

The accommodation comprises; entrance hall, living room, dining room open planned to the kitchen, separate utility area, cloakroom/WC on the ground floor, three bedrooms and family bathroom on the first floor and the main bedroom with en-suite shower room on the second floor.