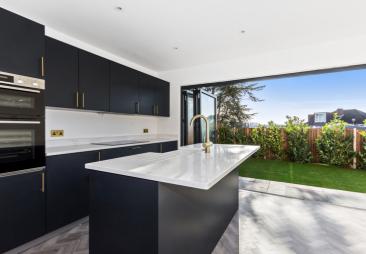

These family houses are to be finished to a high specification and will feature; Bespoke German Kitchen including quartz top, induction hob and butler sink, Amtico parquet flooring, sliding sash windows, bi fold doors from the open planned kitchen/diner, smart showers, landscaped garden including astro turf, cobblestone driveway and a new access road with Led lights.

The accommodation comprises; entrance hall, living room, dining room open planned to the kitchen, separate utility area, cloakroom/WC on the ground floor, three bedrooms and family bathroom on the first floor and the main bedroom with en-suite shower room on the second floor.