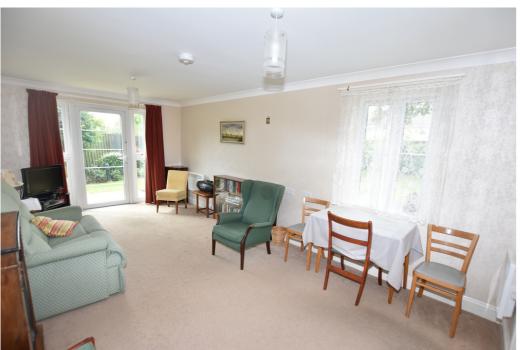

## Pegasus Court

Silver Street Nailsea North Somerset BS48 2BP

NO ONWARD CHAIN. A superb two double Bedroom Garden Floor retirement apartment enjoying a lovely, sunny and open outlook over the beautiful gardens. Pegasus Court enjoys level access to the town centre with all its amenities which include; local shops, doctor/dentists surgeries, bus routes and supermarkets as well as cafes and restaurants. Apartment 6 layout comprises: Entrance Hall, Lounge/Dining Room with a glorious dual aspect and French doors opening on to its own West facing Patio, Kitchen with built in appliances, two double Bedrooms and Bathroom with both bath and walk in shower. The communal areas comprise; Entrance Hall with lift to all 3 floors, Lounge, Laundry Room and glorious landscaped gardens with plenty of communal parking. The apartment is leasehold with a 125 year lease expiring September 2135 (110 years remaining).