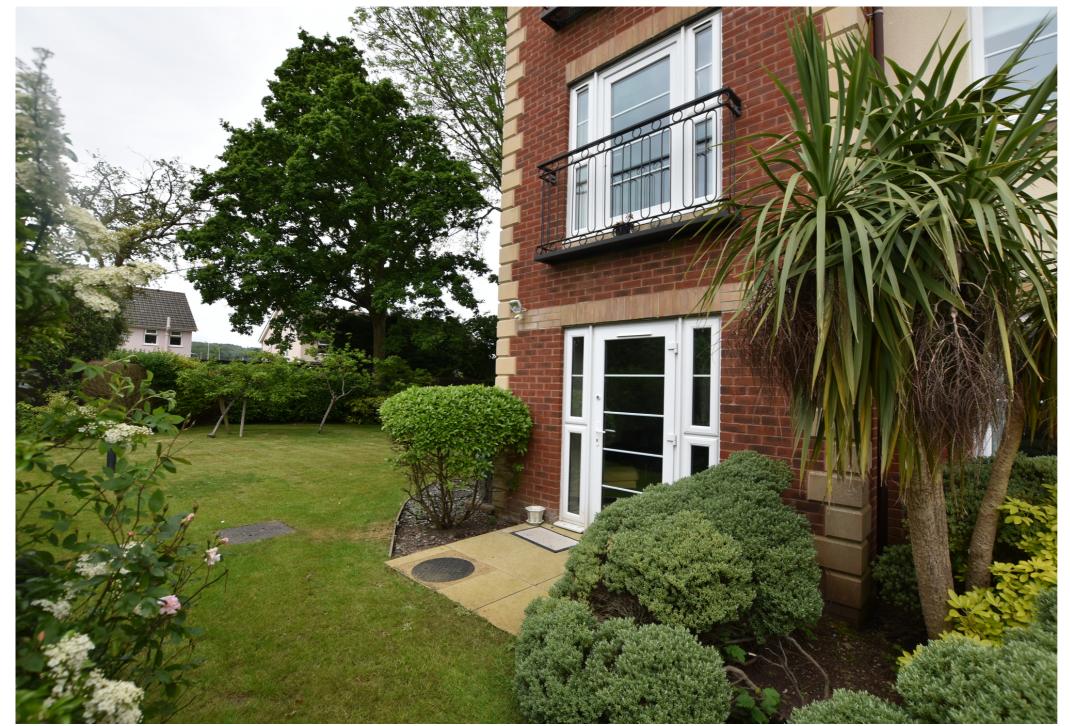

## Pegasus Court

Silver Street Nailsea North Somerset BS48 2BP

NO ONWARD CHAIN. A superb two double Bedroom Garden Floor retirement apartment enjoying a lovely, sunny and open outlook over the beautiful gardens. Pegasus Court enjoys level access to the town centre with all its amenities which include; local shops, doctor/dentists surgeries, bus routes and supermarkets as well as cafes and restaurants. Apartment 6 layout comprises: Entrance Hall, Lounge/Dining Room with a glorious dual aspect and French doors opening on to its own West facing Patio, Kitchen with built in appliances, two double Bedrooms and Bathroom with both bath and walk in shower. The communal areas comprise; Entrance Hall with lift to all 3 floors, Lounge, Laundry Room and glorious landscaped gardens with plenty of communal parking. The apartment is leasehold with a 125 year lease expiring September 2135 (110 years remaining).