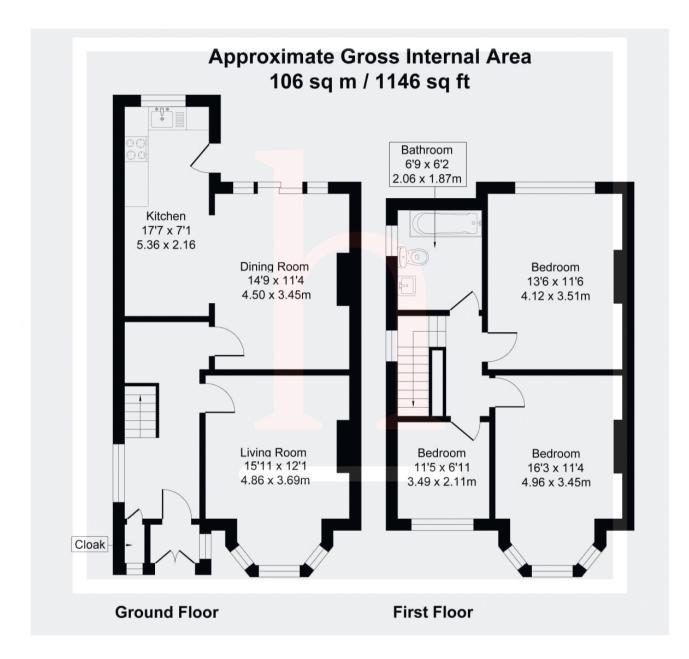

## **Ground Floor**

**Entrance Porch** 

**Entrance Hallway** 

**Living Room** 15' 11" x 12' 1" (4.85m x 3.68m)

**Dining Room** 14' 9" x 11' 4" (4.50m x 3.45m)

**Kitchen** 7' 1" x 17' 7" (2.16m x 5.36m)

## **First Floor**

**Bedroom** 16' 3" x 11' 4" (4.95m x 3.45m)

**Bedroom** 13' 6" x 11' 6" (4.11m x 3.51m)

## Bedroom

Bathroom 6' 9" x 6' 2" (2.06m x 1.88m)

www.homewirral.co.ul