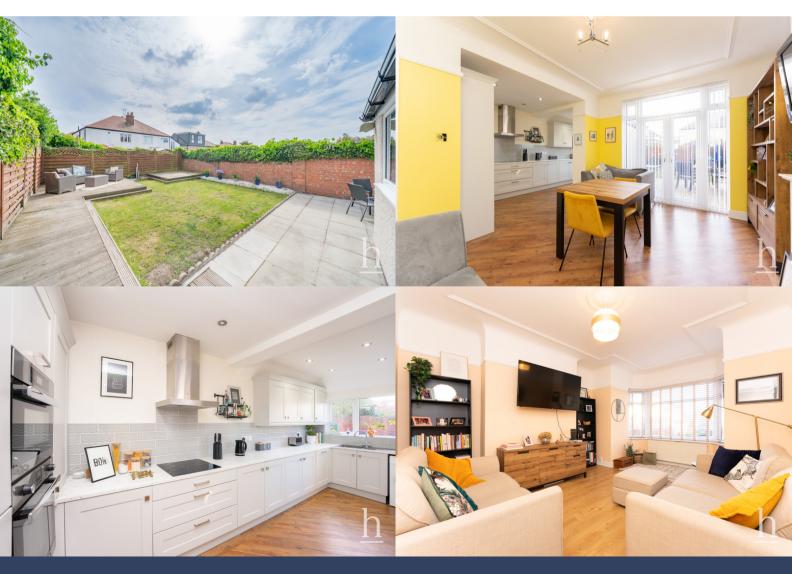

## **Ground Floor**

**Entrance Porch** 

**Entrance Hallway** 

**Living Room** 15' 11" x 12' 1" (4.85m x 3.68m)

**Dining Room** 14' 9" x 11' 4" (4.50m x 3.45m)

**Kitchen** 7' 1" x 17' 7" (2.16m x 5.36m)