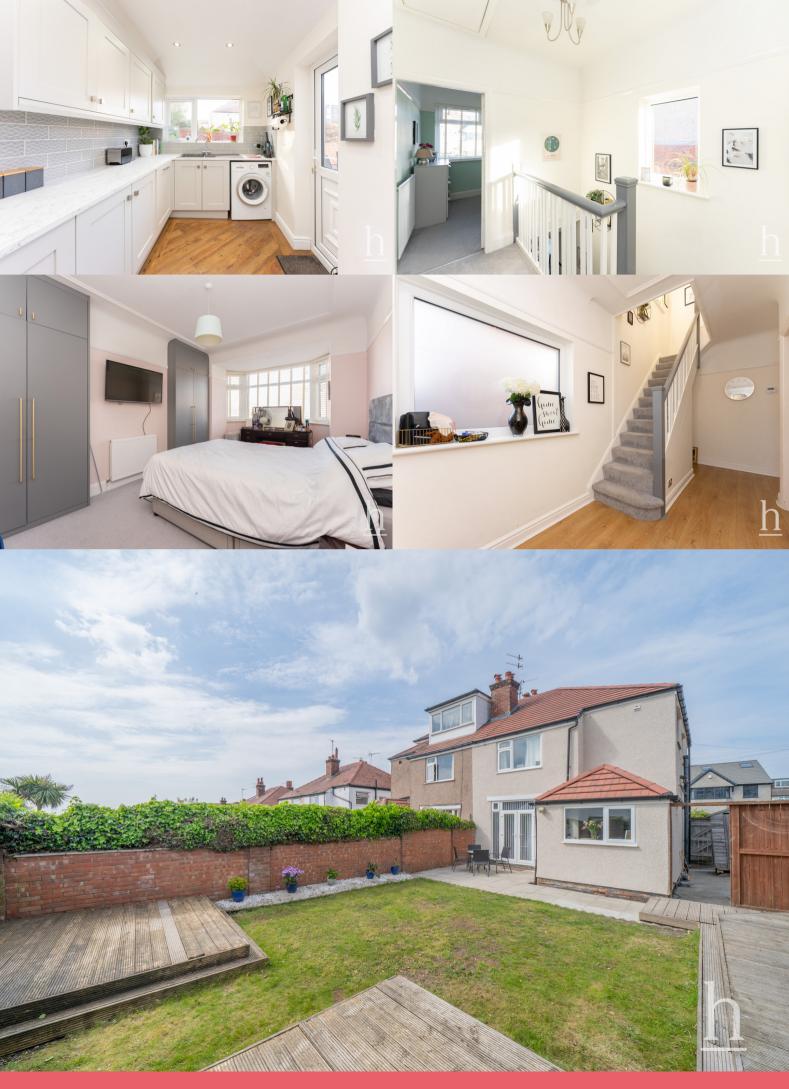

## **First Floor**

**Bedroom** 16' 3" x 11' 4" (4.95m x 3.45m)

**Bedroom** 13' 6" x 11' 6" (4.11m x 3.51m)

## Bedroom

Bathroom 6' 9" x 6' 2" (2.06m x 1.88m)

www.homewirral.co.ul