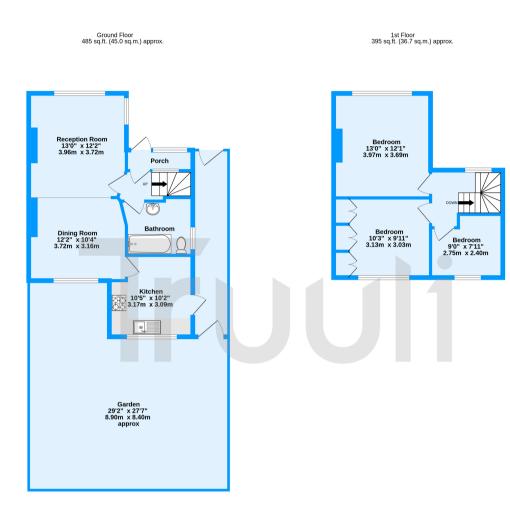

Marden Crescent, Croydon, CR0 TOTAL FLOOR AREA : 880 sq.ft. (81.7 sq.m.) approx. Measurements are approximate. Not to scale. Illustrative purposes on Made with Metropic ©2023