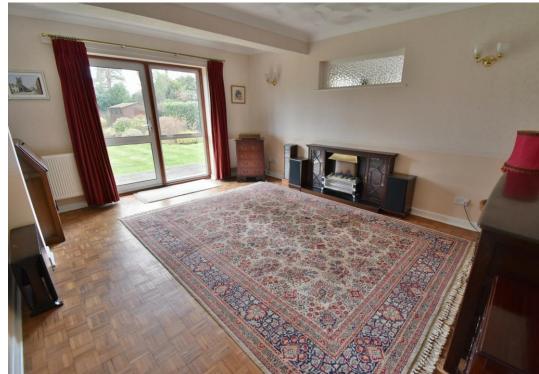

The property is in good decorative order but provides excellent scope for modernisation across 3,005 sq ft of living space to include five bedrooms, two of which are on the ground floor served by a ground and first floor bathroom, substantial lounge and separate dining room, kitchen and an additional office/hobbies room. Other benefits include an inviting reception hallway with immaculate wood block flooring and galleried landing to a landing study space measuring 25ft, separate utility room, cloakroom and two separate detached outbuildings providing garage, workshop and cloakroom WC.