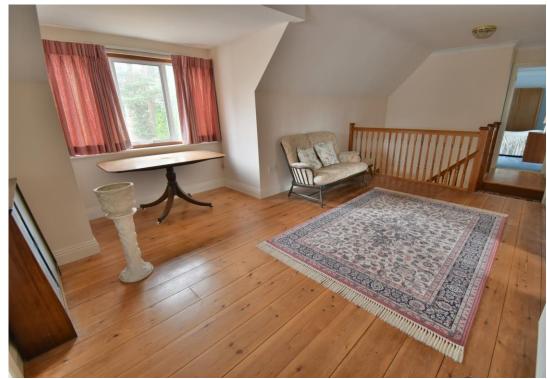

The property is in good decorative order but provides excellent scope for modernisation across 3,005 sq ft of living space to include five bedrooms, two of which are on the ground floor served by a ground and first floor bathroom, substantial lounge and separate dining room, kitchen and an additional office/hobbies room. Other benefits include an inviting reception hallway with immaculate wood block flooring and galleried landing to a landing study space measuring 25ft, separate utility room, cloakroom and two separate detached outbuildings providing garage, workshop and cloakroom WC.

#### First floor:

- First floor landing/reception
- Three further bedrooms
- Family Bathroom

COUNCIL TAX BAND: D EPC RATING: F