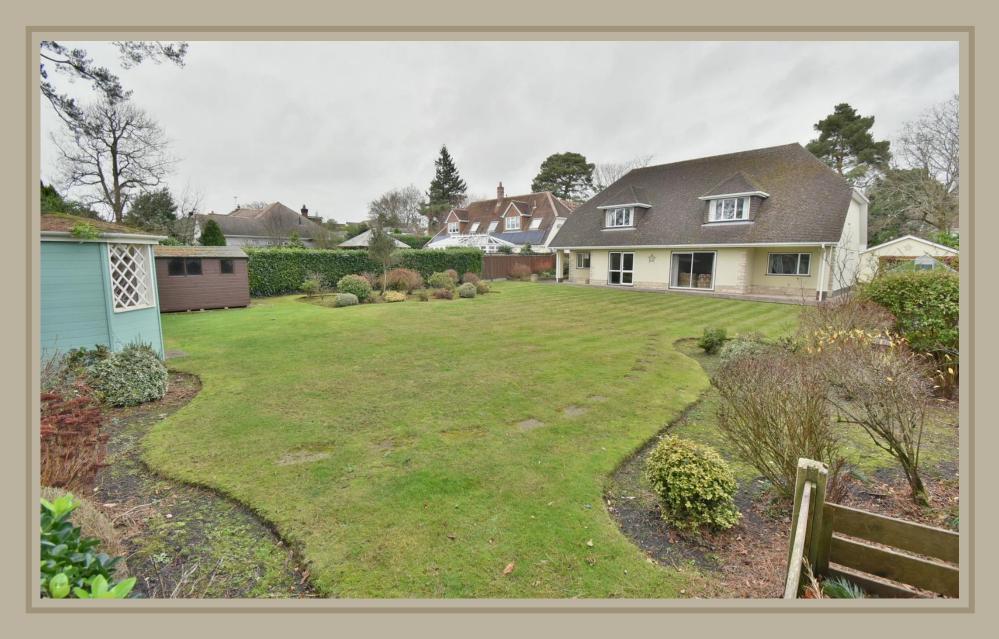

### **Outside**

- The property is approached via a private lane some way off the main road
- Wrought iron gates to the **driveway** providing parking for numerous vehicles including safe storage of a large motorhome
- The surrounding plot is a particular feature with a section of pavia patio adjacent to one of the garages through brick pillars and railings
- Sizeable **front garden** laid to lawn
- The wonderful **rear garden** measures 85ft x 80ft with a vast level lawn and landscaped borders, raised decking, various timber outbuildings and a superb secluded south westerly facing aspect
- Detached garage
- Detached garage/workshop