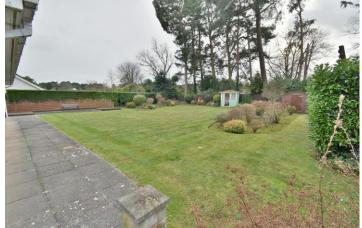

### **Outside**

- The property is approached via a private lane some way off the main road
- Wrought iron gates to the **driveway** providing parking for numerous vehicles including safe storage of a large motorhome
- The surrounding plot is a particular feature with a section of pavia patio adjacent to one of the garages through brick pillars and railings
- Sizeable **front garden** laid to lawn
- The wonderful **rear garden** measures 85ft x 80ft with a vast level lawn and landscaped borders, raised decking, various timber outbuildings and a superb secluded south westerly facing aspect
- Detached garage
- Detached garage/workshop