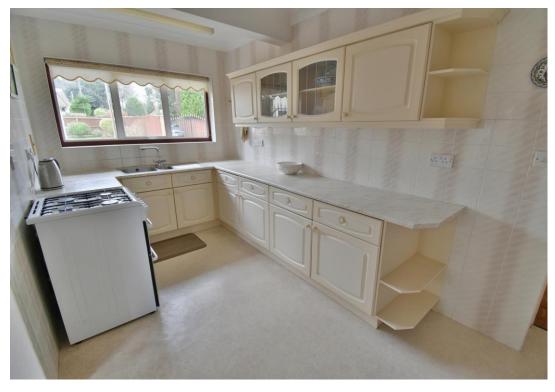

#### **Ground floor:**

- Porch
- Generous size reception hall
- 16ft 3in x 14ft 11in lounge with ornamental stone fire surround and patio doors leading out into the rear garden
- Dining room with patio doors leading out into the rear garden
- Kitchen fitted in a range of wall and floor mounted units
- Utility room
- Office/hobbies room
- Bedroom one
- Bedroom two
- Family bathroom