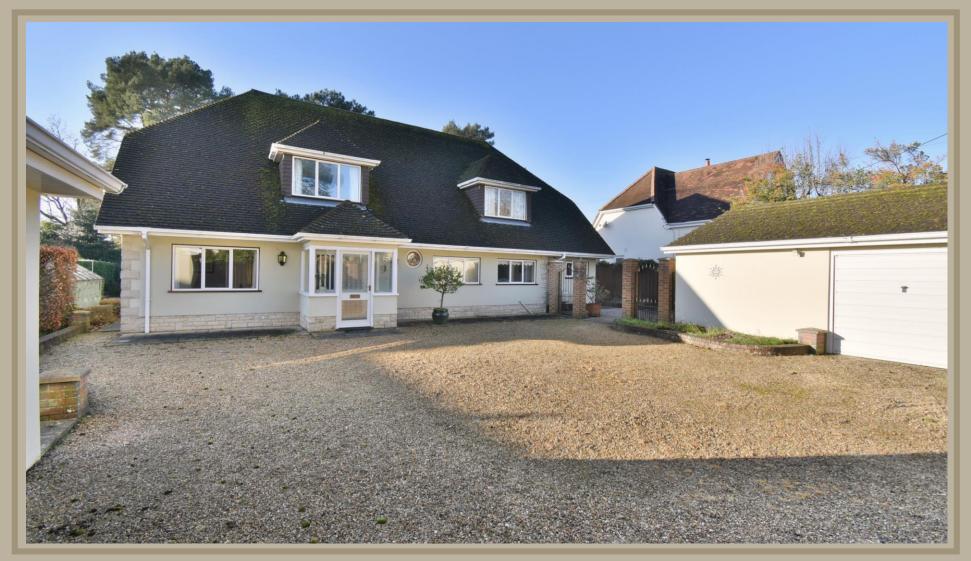

## FREEHOLD PRICE £795,000

A wonderful opportunity to acquire this impressive, well proportioned detached chalet home occupying a secluded plot at the head of a private lane only one mile from Ferndown town centre.

The property is in good decorative order but provides excellent scope for modernisation across 3,005 sq ft of living space to include five bedrooms, two of which are on the ground floor served by a ground and first floor bathroom, substantial lounge and separate dining room, kitchen and an additional office/hobbies room. Other benefits include an inviting reception hallway with immaculate wood block flooring and galleried landing to a landing study space measuring 25ft, separate utility room, cloakroom and two separate detached outbuildings providing garage, workshop and cloakroom WC.

### **Outside**

- The property is approached via a private lane some way off the main road
- Wrought iron gates to the **driveway** providing parking for numerous vehicles including safe storage of a large motorhome
- The surrounding plot is a particular feature with a section of pavia patio adjacent to one of the garages through brick pillars and railings
- Sizeable **front garden** laid to lawn
- The wonderful **rear garden** measures 85ft x 80ft with a vast level lawn and landscaped borders, raised decking, various timber outbuildings and a superb secluded south westerly facing aspect
- Detached garage
- Detached garage/workshop