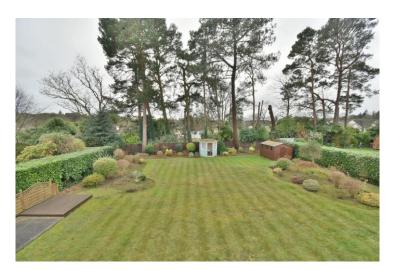

### **Outside**

- The property is approached via a private lane some way off the main road
- Wrought iron gates to the **driveway** providing parking for numerous vehicles including safe storage of a large motorhome
- The surrounding plot is a particular feature with a section of pavia patio adjacent to one of the garages through brick pillars and railings
- Sizeable **front garden** laid to lawn
- The wonderful **rear garden** measures 85ft x 80ft with a vast level lawn and landscaped borders, raised decking, various timber outbuildings and a superb secluded south westerly facing aspect
- Detached garage
- Detached garage/workshop