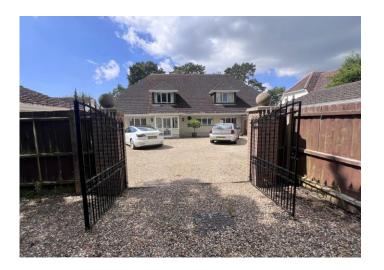

### **Outside**

- The property is approached via a private lane some way off the main road
- Wrought iron gates to the **driveway** providing parking for numerous vehicles including safe storage of a large motorhome
- The surrounding plot is a particular feature with a section of pavia patio adjacent to one of the garages through brick pillars and railings
- Sizeable **front garden** laid to lawn
- The wonderful **rear garden** measures 85ft x 80ft with a vast level lawn and landscaped borders, raised decking, various timber outbuildings and a superb secluded south westerly facing aspect
- Detached garage
- Detached garage/workshop