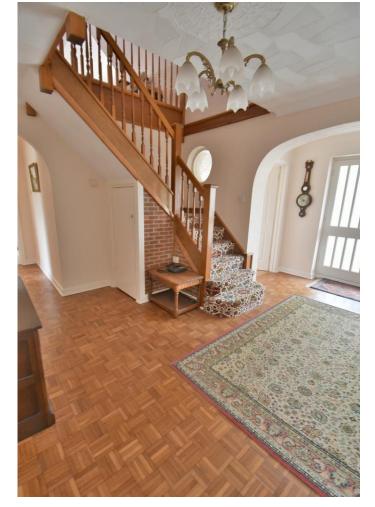

The property is in good decorative order but provides excellent scope for modernisation across 3,005 sq ft of living space to include five bedrooms, two of which are on the ground floor served by a ground and first floor bathroom, substantial lounge and separate dining room, kitchen and an additional office/hobbies room. Other benefits include an inviting reception hallway with immaculate wood block flooring and galleried landing to a landing study space measuring 25ft, separate utility room, cloakroom and two separate detached outbuildings providing garage, workshop and cloakroom WC.

#### **Ground floor:**

- Porch
- Generous size reception hall
- 16ft 3in x 14ft 11in lounge with ornamental stone fire surround and patio doors leading out into the rear garden
- Dining room with patio doors leading out into the rear garden
- Kitchen fitted in a range of wall and floor mounted units
- Utility room
- Office/hobbies room
- Bedroom one
- Bedroom two
- Family bathroom