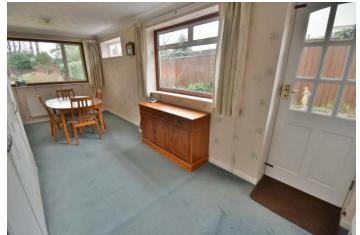

The property is in good decorative order but provides excellent scope for modernisation across 3,005 sq ft of living space to include five bedrooms, two of which are on the ground floor served by a ground and first floor bathroom, substantial lounge and separate dining room, kitchen and an additional office/hobbies room. Other benefits include an inviting reception hallway with immaculate wood block flooring and galleried landing to a landing study space measuring 25ft, separate utility room, cloakroom and two separate detached outbuildings providing garage, workshop and cloakroom WC.

#### **Ground floor:**

- Porch
- Generous size reception hall
- 16ft 3in x 14ft 11in lounge with ornamental stone fire surround and patio doors leading out into the rear garden
- Dining room with patio doors leading out into the rear garden
- Kitchen fitted in a range of wall and floor mounted units
- Utility room
- Office/hobbies room
- Bedroom one
- Bedroom two
- Family bathroom