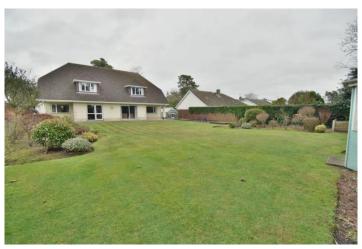

### **Outside**

- The property is approached via a private lane some way off the main road
- Wrought iron gates to the **driveway** providing parking for numerous vehicles including safe storage of a large motorhome
- The surrounding plot is a particular feature with a section of pavia patio adjacent to one of the garages through brick pillars and railings
- Sizeable **front garden** laid to lawn
- The wonderful **rear garden** measures 85ft x 80ft with a vast level lawn and landscaped borders, raised decking, various timber outbuildings and a superb secluded south westerly facing aspect
- Detached garage
- Detached garage/workshop