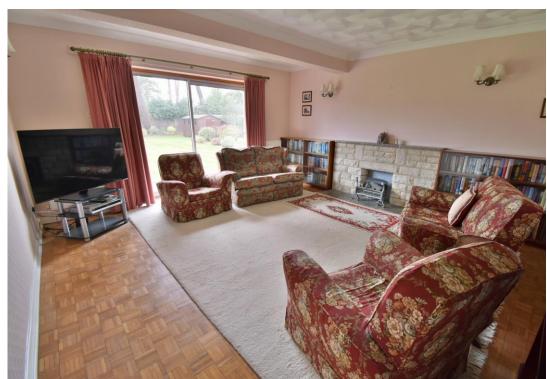

#### **Ground floor:**

- Porch
- Generous size reception hall
- 16ft 3in x 14ft 11in lounge with ornamental stone fire surround and patio doors leading out into the rear garden
- Dining room with patio doors leading out into the rear garden
- Kitchen fitted in a range of wall and floor mounted units
- Utility room
- Office/hobbies room
- Bedroom one
- Bedroom two
- Family bathroom