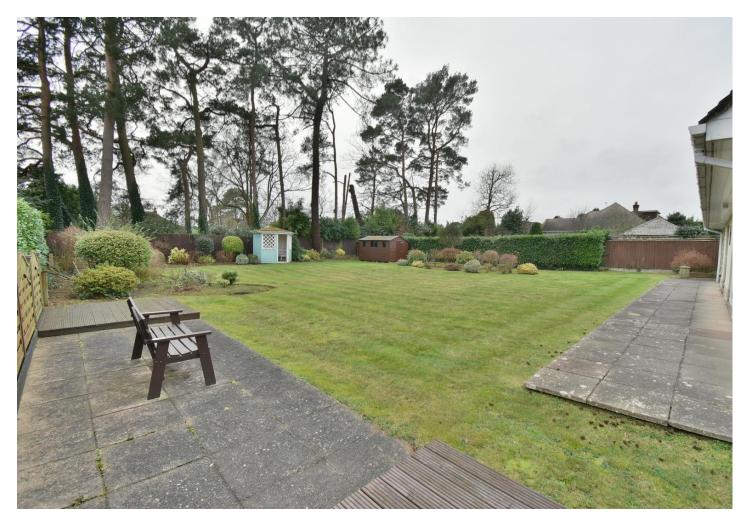

### **Outside**

- The property is approached via a private lane some way off the main road
- Wrought iron gates to the **driveway** providing parking for numerous vehicles including safe storage of a large motorhome
- The surrounding plot is a particular feature with a section of pavia patio adjacent to one of the garages through brick pillars and railings
- Sizeable **front garden** laid to lawn
- The wonderful **rear garden** measures 85ft x 80ft with a vast level lawn and landscaped borders, raised decking, various timber outbuildings and a superb secluded south westerly facing aspect
- Detached garage
- Detached garage/workshop