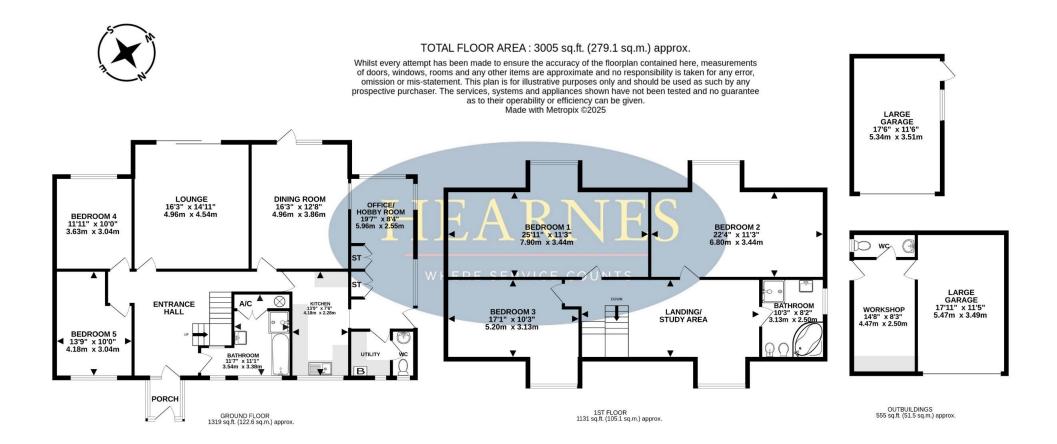

The property is in good decorative order but provides excellent scope for modernisation across 3,005 sq ft of living space to include five bedrooms, two of which are on the ground floor served by a ground and first floor bathroom, substantial lounge and separate dining room, kitchen and an additional office/hobbies room. Other benefits include an inviting reception hallway with immaculate wood block flooring and galleried landing to a landing study space measuring 25ft, separate utility room, cloakroom and two separate detached outbuildings providing garage, workshop and cloakroom WC.

#### **Ground floor:**

- Porch
- Generous size reception hall
- 16ft 3in x 14ft 11in lounge with ornamental stone fire surround and patio doors leading out into the rear garden
- Dining room with patio doors leading out into the rear garden
- Kitchen fitted in a range of wall and floor mounted units
- Utility room
- Office/hobbies room
- Bedroom one
- Bedroom two
- Family bathroom

#### First floor:

- First floor landing/reception
- Three further bedrooms
- Family Bathroom

COUNCIL TAX BAND: D EPC RATING: F

### **Outside**

- The property is approached via a private lane some way off the main road
- Wrought iron gates to the **driveway** providing parking for numerous vehicles including safe storage of a large motorhome
- The surrounding plot is a particular feature with a section of pavia patio adjacent to one of the garages through brick pillars and railings
- Sizeable **front garden** laid to lawn
- The wonderful **rear garden** measures 85ft x 80ft with a vast level lawn and landscaped borders, raised decking, various timber outbuildings and a superb secluded south westerly facing aspect
- Detached garage
- Detached garage/workshop