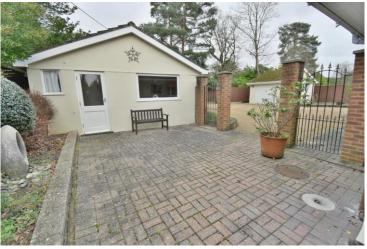

### **Outside**

- The property is approached via a private lane some way off the main road
- Wrought iron gates to the **driveway** providing parking for numerous vehicles including safe storage of a large motorhome
- The surrounding plot is a particular feature with a section of pavia patio adjacent to one of the garages through brick pillars and railings
- Sizeable **front garden** laid to lawn
- The wonderful **rear garden** measures 85ft x 80ft with a vast level lawn and landscaped borders, raised decking, various timber outbuildings and a superb secluded south westerly facing aspect
- Detached garage
- Detached garage/workshop