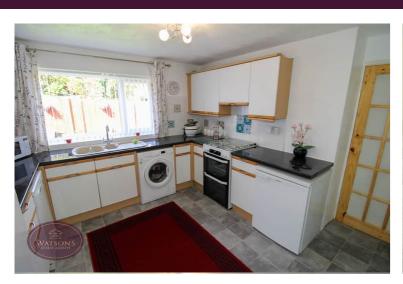

## **Breakfast Kitchen**

3.37m x 3.26m (11' 1" x 10' 8") A range of matching wall & base units, work surfaces incorporating a one & a half bowl sink & drainer unit. Space for cooker, plumbing for washing machine and dishwasher, radiator, uPVC double glazed window to the rear and side door to the conservatory.