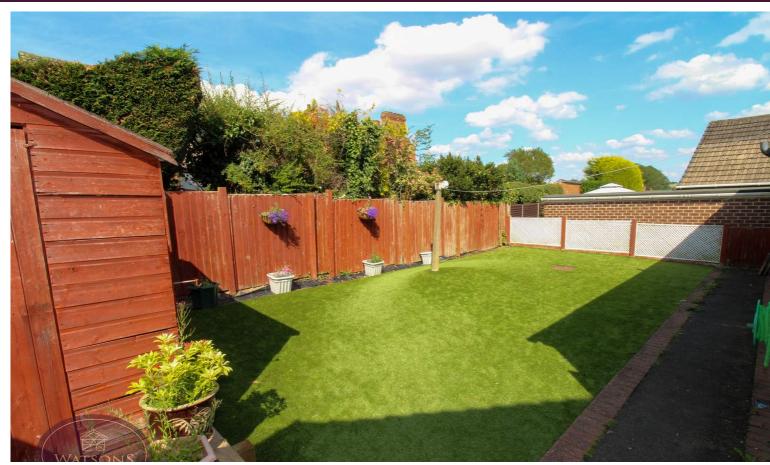

## **Outside**

To the front of the property is a lawn garden and tarmacadam driveway offering ample off road parking. The low maintenance rear garden comprises of a paved patio, timber built decking and timber built shed. The garden is enclosed by timber fencing to the perimeter with gated access to the side.