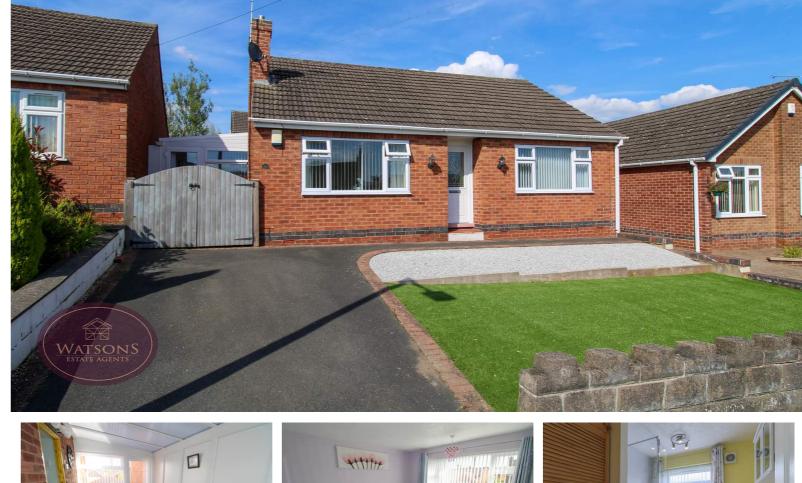

Rockley Avenue, Newthorpe, NG16 2EG

£210,000

want to view?
Call us on 0115 938 5577
Our lines are open 8am - 8pm
7 Days a week
or email
mail@watsons-residential.co.uk
Ref - 27967940

- 2 Double Bedrooms
- Breakfast Kitchen
- Off Road Parking
- Popular Cul De Sac Location
- Walking Distance From Amenities
- Excellent Road & Public Transport Links

\*\*\* LIFE ON ONE LEVEL \*\*\* If you're wanting to downsize or perhaps wanting one level living then look no further than this detached bungalow located in Newthorpe. Accommodation in brief comprises; welcoming entrance hallway, lounge, breakfast kitchen, conservatory, two double bedrooms and bathroom. Externally the property features a private rear garden along with a front garden and driveway. Rockley Avenue is a sought after cul de sac situated within Newthorpe with access to a range of local amenities as well as excellent transport links providing the the best of both worlds! Don't delay, call our team today to arrange your viewing!

## **Outside**

To the front of the property is a lawn garden and tarmacadam driveway offering ample off road parking. The low maintenance rear garden comprises of a paved patio, timber built decking and timber built shed. The garden is enclosed by timber fencing to the perimeter with gated access to the side.