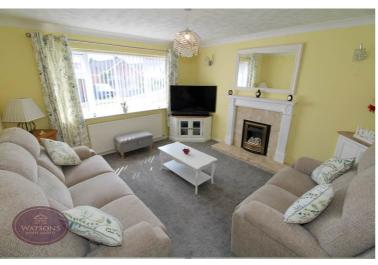

# Lounge

3.88m x 3.68m (12' 9" x 12' 1") UPVC double glazed window to the front and radiator. Feature fire place with inset space for fire and marble surround & hearth