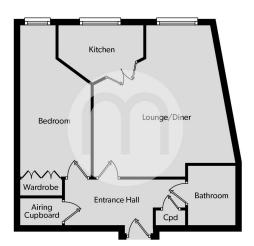

#### **Entrance Hall**

14' 1" x 5' 5" (4.29m x 1.65m) Entrance door to front aspect, storage cupboard, airing cupboard with shelves, assistance cord, further doors to:

#### Master Bedroom

17' 4" x 7' 11" (5.28m x 2.41m) Double glazed window to front aspect. electric heater, mirror front built in wardrobes, telephone point

#### **Family Bathroom**

W.C, vinyl floor, vanity wash hand basin, wall mounted mirror with strip light, double width walk in shower cubicle with seat, wall mounted towel rail, wall mounted heater

#### **Living Room**

17' 5" x 14' 1" (5.31m x 4.29m) Double glazed window to front aspect, wall mounted heather, communication points, glass panel double doors to:

#### **Kitchen**

17' 5" x 14' 1" (5.31m x 4.29m) Variety of modern fitted base and eye level units with work surfaces over, inset stainless steel sink, drainer and taps over, built in electric fan assisted oven and grill, space for fridge/freezer, inset electric hob and extractor fan over, double glazed window to front aspect, tiled splashback, vinyl floor