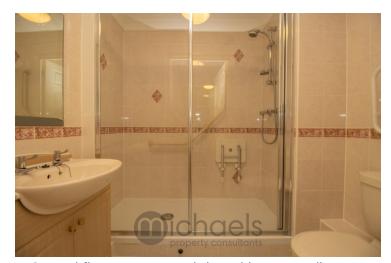

#### **Family Bathroom**

W.C, vinyl floor, vanity wash hand basin, wall mounted mirror with strip light, double width walk in shower cubicle with seat, wall mounted towel rail, wall mounted heater