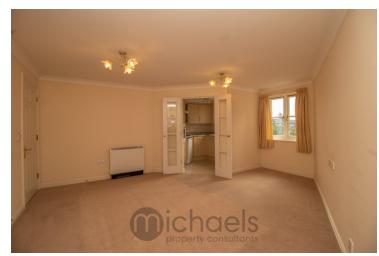

#### **Living Room**

17' 5" x 14' 1" (5.31m x 4.29m) Double glazed window to front aspect, wall mounted heather, communication points, glass panel double doors to: