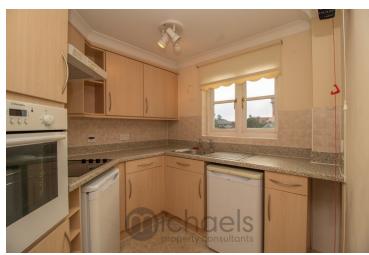

#### **Kitchen**

17' 5" x 14' 1" (5.31m x 4.29m) Variety of modern fitted base and eye level units with work surfaces over, inset stainless steel sink, drainer and taps over, built in electric fan assisted oven and grill, space for fridge/freezer, inset electric hob and extractor fan over, double glazed window to front aspect, tiled splashback, vinyl floor