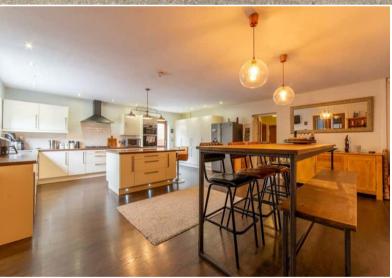

The council tax band is F.

The interior of this beautifully presented property comprises a spacious living room, dining room and fitted kitchen on the ground floor. The first floor consists of 4 bedrooms, 2 en-suites and the family bathroom. The exterior boasts a private rear garden, perfect for enjoying the summer months.