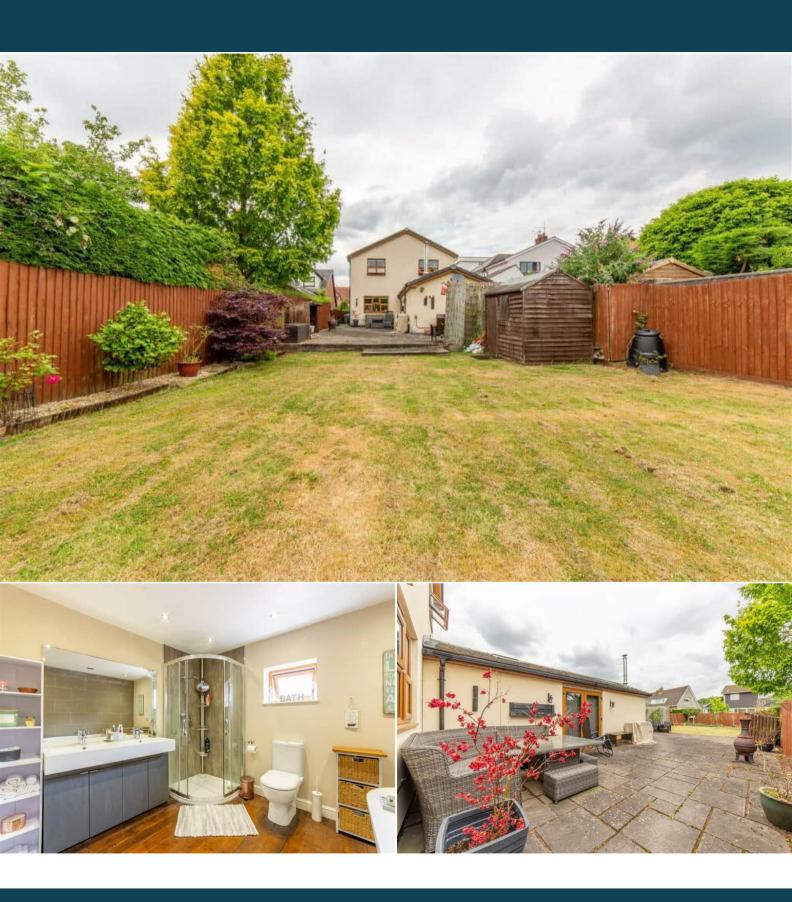

The council tax band is F.

The interior of this beautifully presented property comprises a spacious living room, dining room and fitted kitchen on the ground floor. The first floor consists of 4 bedrooms, 2 en-suites and the family bathroom. The exterior boasts a private rear garden, perfect for enjoying the summer months.