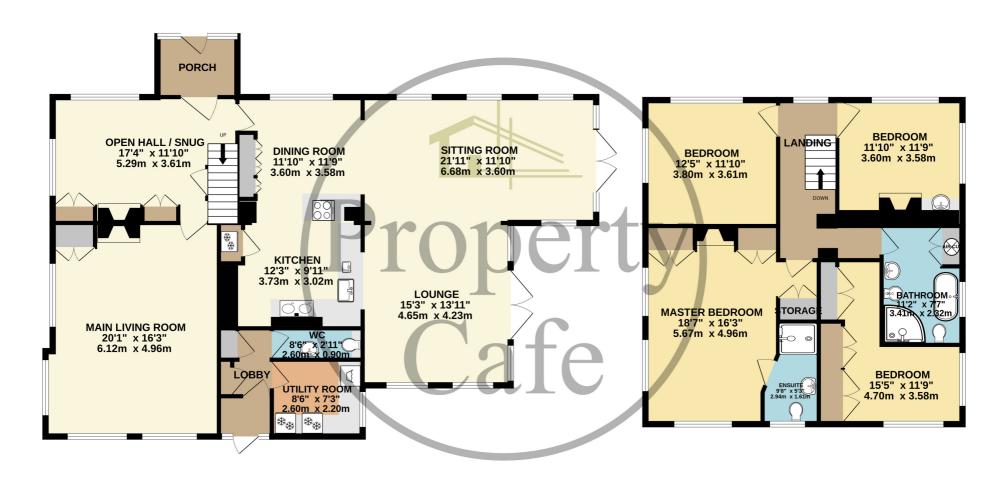

## TOTAL FLOOR AREA: 2289 sq.ft. (212.7 sq.m.) approx.

Whilst every attempt has been made to ensure the accuracy of the floorplan contained here, measurements of doors, windows, rooms and any other items are approximate and no responsibility is taken for any error, omission or mis-statement. This plan is for illustrative purposes only and should be used as such by any prospective purchaser. The services, systems and appliances shown have not been tested and no guarantee as to their operability or efficiency can be given.

Made with Metropix ©2025

Bedrooms: 4

**Receptions:** 5

Council Tax: Band G

Council Tax: Rate 4474.25

Parking Types: Driveway. Garage.

**Heating Sources:** Central. Double

Glazing. Gas Central. Wood Burner.