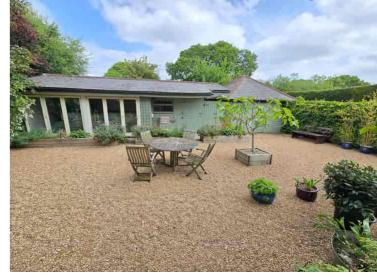

**Electricity Supply:** Mains Supply.

**EPC Rating:** E (45)

Water Supply: Mains Supply.

Sewerage: Mains Supply.

**Broadband Connection Types:** FTTC.

**Accessibility Types:** Level access.

External Notes: As the adjacent photos will illustrate the property is set within beautifully kept grounds to the front, side & rear with an extensive gravel drive offering ample parking. To the rear of the property where you will find a single garage, an enclosed stable and an additional outbuilding housing an Endless Exercise Pool. As the adjacent photos will illustrate the gardens & grounds wrap around the property on all sides with a mature canopy of trees, shrubs & bushes on all the boundaries offering complete privacy. The front garden is mostly laid to lawn with various mature trees & planting schemes & to the side there is a lovely secluded private patio area with hot tub & ample space to relax and entertain. There is an array of mature plants, fruit trees and stunning garden beds to offer all year round colour & interest.