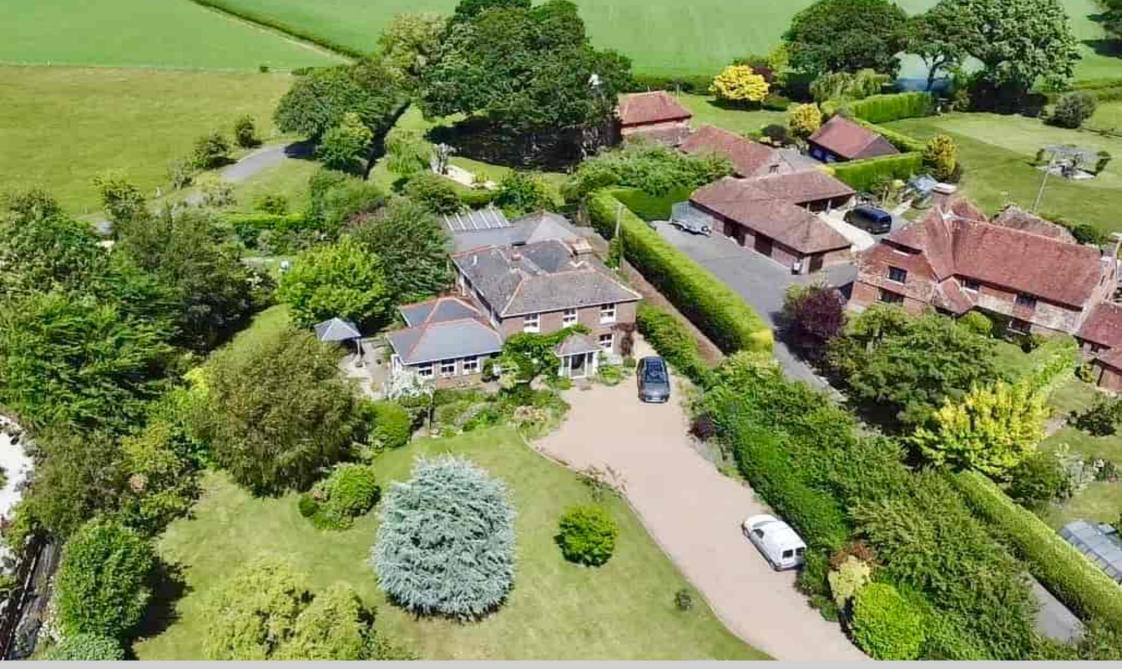

Straight Lane, Hooe, Battle, East Sussex, TN33 9HU
A Stunning Four Bedroom Period Property Set Within Substantial Grounds (Offers Over) £995,000 - Freehold

A Stunning Four Bed Detached Victorian Style Period Property Set Within Substantial Landscaped Grounds (Approx 1 Acre) With A Substantial Gravel Drive offering Ample Parking Leading To The Property: Benefits & Accommodation Includes: A Beautiful Extended Open Plan Style Living Space With Vaulted Ceilings \* A Separate Dual Aspect Family Lounge \* Four Good Size Dual Aspect Family Bedrooms \* Master Bedroom With En-Suite & Fitted Wardrobes \* An Enclosed & Secure Entrance Porch \* An Open Plan Hall & With Cosy Dual Aspect With Fireplace & Snug Area \* Stunning Exposed Wood Flooring \* A Lovely Cottage Style Kitchen With Aga \* Separate Utility Room & Ground Floor W.C \* A Lovely Family Bathroom With Bespoke Suite \* An Extended Open Plan Living Space With Vaulted Ceiling Offering Ample Space To Relax & Entertain & Stunning Views Across The Grounds \* A Rear Access Drive Leading To A Single Garage \* Single Enclosed Stable & Endless Exercise Pool \* The Property Is Located In A Stunning & Peaceful Rural Location \* Offering Lots Of Charm & Character Features \* LPG Gas Central Heated & D.Glazed Throughout \* A Beautiful Detached Period Property Set Within approx 1 acre of Stunning Grounds \* Please Note All Viewings Are Arranged On A Strict Appointment Basis \* For Additional Details Or To Arrange To View Please Call Our Sales Office On 01424 224488.

**Electricity Supply:** Mains Supply.

**EPC Rating:** E (45)

Water Supply: Mains Supply.

Sewerage: Mains Supply.

**Broadband Connection Types:** FTTC.

**Accessibility Types:** Level access.

External Notes: As the adjacent photos will illustrate the property is set within beautifully kept grounds to the front, side & rear with an extensive gravel drive offering ample parking. To the rear of the property where you will find a single garage, an enclosed stable and an additional outbuilding housing an Endless Exercise Pool. As the adjacent photos will illustrate the gardens & grounds wrap around the property on all sides with a mature canopy of trees, shrubs & bushes on all the boundaries offering complete privacy. The front garden is mostly laid to lawn with various mature trees & planting schemes & to the side there is a lovely secluded private patio area with hot tub & ample space to relax and entertain. There is an array of mature plants, fruit trees and stunning garden beds to offer all year round colour & interest.