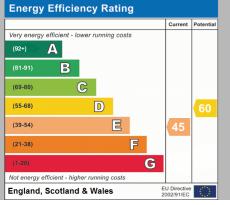

**Electricity Supply:** Mains Supply.

**EPC Rating:** E (45)

Water Supply: Mains Supply.

Sewerage: Mains Supply.

**Broadband Connection Types:** FTTC.

**Accessibility Types:** Level access.

External Notes: As the adjacent photos will illustrate the property is set within beautifully kept grounds to the front, side & rear with an extensive gravel drive offering ample parking. To the rear of the property where you will find a single garage, an enclosed stable and an additional outbuilding housing an Endless Exercise Pool. As the adjacent photos will illustrate the gardens & grounds wrap around the property on all sides with a mature canopy of trees, shrubs & bushes on all the boundaries offering complete privacy. The front garden is mostly laid to lawn with various mature trees & planting schemes & to the side there is a lovely secluded private patio area with hot tub & ample space to relax and entertain. There is an array of mature plants, fruit trees and stunning garden beds to offer all year round colour & interest.