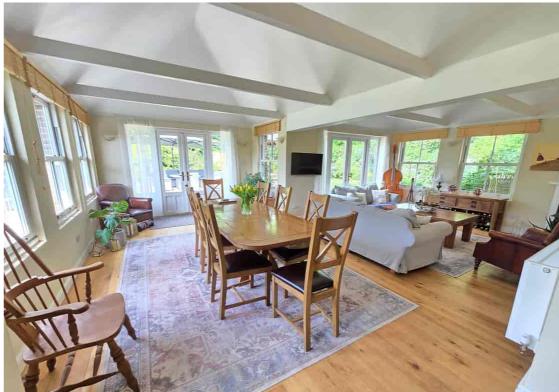

Straight Lane, Hooe, Battle, East Sussex, TN33 9HU
A Stunning Four Bedroom Period Property Set Within Substantial Grounds (Offers Over) £995,000 - Freehold

A Stunning Four Bed Detached Victorian Style Period Property Set Within Substantial Landscaped Grounds (Approx 1 Acre) With A Substantial Gravel Drive offering Ample Parking Leading To The Property: Benefits & Accommodation Includes: A Beautiful Extended Open Plan Style Living Space With Vaulted Ceilings \* A Separate Dual Aspect Family Lounge \* Four Good Size Dual Aspect Family Bedrooms \* Master Bedroom With En-Suite & Fitted Wardrobes \* An Enclosed & Secure Entrance Porch \* An Open Plan Hall & With Cosy Dual Aspect With Fireplace & Snug Area \* Stunning Exposed Wood Flooring \* A Lovely Cottage Style Kitchen With Aga \* Separate Utility Room & Ground Floor W.C \* A Lovely Family Bathroom With Bespoke Suite \* An Extended Open Plan Living Space With Vaulted Ceiling Offering Ample Space To Relax & Entertain & Stunning Views Across The Grounds \* A Rear Access Drive Leading To A Single Garage \* Single Enclosed Stable & Endless Exercise Pool \* The Property Is Located In A Stunning & Peaceful Rural Location \* Offering Lots Of Charm & Character Features \* LPG Gas Central Heated & D.Glazed Throughout \* A Beautiful Detached Period Property Set Within approx 1 acre of Stunning Grounds \* Please Note All Viewings Are Arranged On A Strict Appointment Basis \* For Additional Details Or To Arrange To View Please Call Our Sales Office On 01424 224488.

- Stunning Four Bed Detached Period Property
- Set Within Substantial Landscaped Grounds
  - Beautiful Open Plan Style Living Space
    - Separate Formal Family Lounge
    - Four Good Size Family Bedrooms
- Master Bedroom With En-Suite & Fitted Wardrobes
  - Enclosed & Secure Entrance Porch
  - Open Plan Hall & Cosy Snug Area
  - Stunning Exposed Floors Throughout
  - Lovely Cottage Style Kitchen With Aga
  - Separate Utility & Ground Floor W.C

- Lovely Family Bathroom With Bespoke Suite
- Extended Living Space With Vaulted Ceiling
  - Rear Access Drive & Garage
  - Single Enclosed Stable To The Rear
  - Set within Stunning Garden & Grounds
  - Peaceful & Sought After Rural Location
  - Lots Of Charm & Character Features
- Central Heated & D.Glazed Throughout
- A Beautiful Detached Period Property
- Viewings Arranged On A Strict Appoint Basis
- Please Call Our Sales Office On 01424 224488