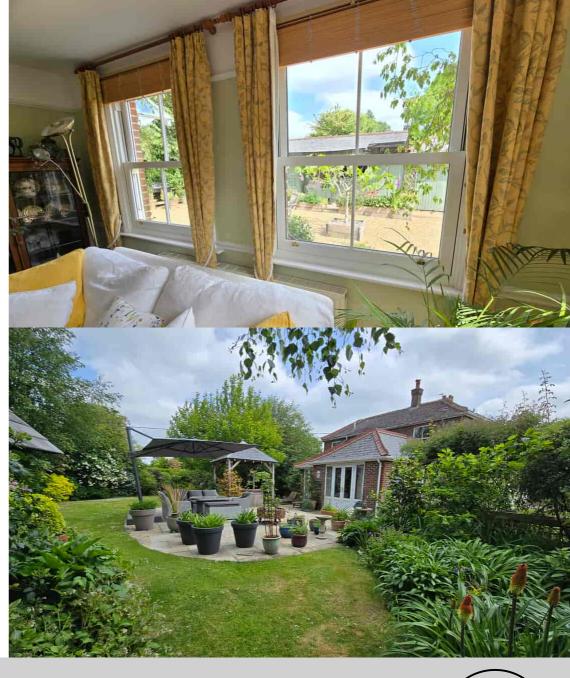

**Electricity Supply:** Mains Supply.

**EPC Rating:** E (45)

Water Supply: Mains Supply.

Sewerage: Mains Supply.

**Broadband Connection Types:** FTTC.

**Accessibility Types:** Level access.

External Notes: As the adjacent photos will illustrate the property is set within beautifully kept grounds to the front, side & rear with an extensive gravel drive offering ample parking. To the rear of the property where you will find a single garage, an enclosed stable and an additional outbuilding housing an Endless Exercise Pool. As the adjacent photos will illustrate the gardens & grounds wrap around the property on all sides with a mature canopy of trees, shrubs & bushes on all the boundaries offering complete privacy. The front garden is mostly laid to lawn with various mature trees & planting schemes & to the side there is a lovely secluded private patio area with hot tub & ample space to relax and entertain. There is an array of mature plants, fruit trees and stunning garden beds to offer all year round colour & interest.