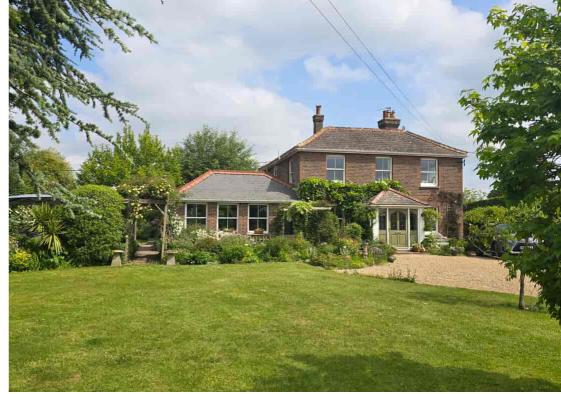

Straight Lane, Hooe, Battle, East Sussex, TN33 9HU
A Stunning Four Bedroom Period Property Set Within Substantial Grounds (Offers Over) £995,000 - Freehold

A Stunning Four Bed Detached Victorian Style Period Property Set Within Substantial Landscaped Grounds (Approx 1 Acre) With A Substantial Gravel Drive offering Ample Parking Leading To The Property: Benefits & Accommodation Includes: A Beautiful Extended Open Plan Style Living Space With Vaulted Ceilings \* A Separate Dual Aspect Family Lounge \* Four Good Size Dual Aspect Family Bedrooms \* Master Bedroom With En-Suite & Fitted Wardrobes \* An Enclosed & Secure Entrance Porch \* An Open Plan Hall & With Cosy Dual Aspect With Fireplace & Snug Area \* Stunning Exposed Wood Flooring \* A Lovely Cottage Style Kitchen With Aga \* Separate Utility Room & Ground Floor W.C \* A Lovely Family Bathroom With Bespoke Suite \* An Extended Open Plan Living Space With Vaulted Ceiling Offering Ample Space To Relax & Entertain & Stunning Views Across The Grounds \* A Rear Access Drive Leading To A Single Garage \* Single Enclosed Stable & Endless Exercise Pool \* The Property Is Located In A Stunning & Peaceful Rural Location \* Offering Lots Of Charm & Character Features \* LPG Gas Central Heated & D.Glazed Throughout \* A Beautiful Detached Period Property Set Within approx 1 acre of Stunning Grounds \* Please Note All Viewings Are Arranged On A Strict Appointment Basis \* For Additional Details Or To Arrange To View Please Call Our Sales Office On 01424 224488.

**Electricity Supply:** Mains Supply.

**EPC Rating:** E (45)

Water Supply: Mains Supply.

Sewerage: Mains Supply.

**Broadband Connection Types:** FTTC.

**Accessibility Types:** Level access.

External Notes: As the adjacent photos will illustrate the property is set within beautifully kept grounds to the front, side & rear with an extensive gravel drive offering ample parking. To the rear of the property where you will find a single garage, an enclosed stable and an additional outbuilding housing an Endless Exercise Pool. As the adjacent photos will illustrate the gardens & grounds wrap around the property on all sides with a mature canopy of trees, shrubs & bushes on all the boundaries offering complete privacy. The front garden is mostly laid to lawn with various mature trees & planting schemes & to the side there is a lovely secluded private patio area with hot tub & ample space to relax and entertain. There is an array of mature plants, fruit trees and stunning garden beds to offer all year round colour & interest.