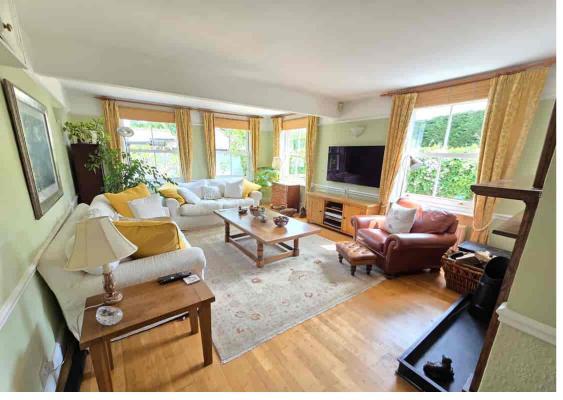

Straight Lane, Hooe, Battle, East Sussex, TN33 9HU
A Stunning Four Bedroom Period Property Set Within Substantial Grounds (Offers Over) £995,000 - Freehold

A Stunning Four Bed Detached Victorian Style Period Property Set Within Substantial Landscaped Grounds (Approx 1 Acre) With A Substantial Gravel Drive offering Ample Parking Leading To The Property: Benefits & Accommodation Includes: A Beautiful Extended Open Plan Style Living Space With Vaulted Ceilings \* A Separate Dual Aspect Family Lounge \* Four Good Size Dual Aspect Family Bedrooms \* Master Bedroom With En-Suite & Fitted Wardrobes \* An Enclosed & Secure Entrance Porch \* An Open Plan Hall & With Cosy Dual Aspect With Fireplace & Snug Area \* Stunning Exposed Wood Flooring \* A Lovely Cottage Style Kitchen With Aga \* Separate Utility Room & Ground Floor W.C \* A Lovely Family Bathroom With Bespoke Suite \* An Extended Open Plan Living Space With Vaulted Ceiling Offering Ample Space To Relax & Entertain & Stunning Views Across The Grounds \* A Rear Access Drive Leading To A Single Garage \* Single Enclosed Stable & Endless Exercise Pool \* The Property Is Located In A Stunning & Peaceful Rural Location \* Offering Lots Of Charm & Character Features \* LPG Gas Central Heated & D.Glazed Throughout \* A Beautiful Detached Period Property Set Within approx 1 acre of Stunning Grounds \* Please Note All Viewings Are Arranged On A Strict Appointment Basis \* For Additional Details Or To Arrange To View Please Call Our Sales Office On 01424 224488.

- Stunning Four Bed Detached Period Property
- Set Within Substantial Landscaped Grounds
  - Beautiful Open Plan Style Living Space
    - Separate Formal Family Lounge
    - Four Good Size Family Bedrooms
- Master Bedroom With En-Suite & Fitted Wardrobes
  - Enclosed & Secure Entrance Porch
  - Open Plan Hall & Cosy Snug Area
  - Stunning Exposed Floors Throughout
  - Lovely Cottage Style Kitchen With Aga
  - Separate Utility & Ground Floor W.C