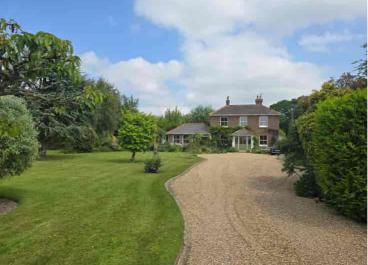

Straight Lane, Hooe, Battle, East Sussex, TN33 9HU
A Stunning Four Bedroom Period Property Set Within Substantial Grounds (Offers Over) £995,000 - Freehold

A Stunning Four Bed Detached Victorian Style Period Property Set Within Substantial Landscaped Grounds (Approx 1 Acre) With A Substantial Gravel Drive offering Ample Parking Leading To The Property: Benefits & Accommodation Includes: A Beautiful Extended Open Plan Style Living Space With Vaulted Ceilings \* A Separate Dual Aspect Family Lounge \* Four Good Size Dual Aspect Family Bedrooms \* Master Bedroom With En-Suite & Fitted Wardrobes \* An Enclosed & Secure Entrance Porch \* An Open Plan Hall & With Cosy Dual Aspect With Fireplace & Snug Area \* Stunning Exposed Wood Flooring \* A Lovely Cottage Style Kitchen With Aga \* Separate Utility Room & Ground Floor W.C \* A Lovely Family Bathroom With Bespoke Suite \* An Extended Open Plan Living Space With Vaulted Ceiling Offering Ample Space To Relax & Entertain & Stunning Views Across The Grounds \* A Rear Access Drive Leading To A Single Garage \* Single Enclosed Stable & Endless Exercise Pool \* The Property Is Located In A Stunning & Peaceful Rural Location \* Offering Lots Of Charm & Character Features \* LPG Gas Central Heated & D.Glazed Throughout \* A Beautiful Detached Period Property Set Within approx 1 acre of Stunning Grounds \* Please Note All Viewings Are Arranged On A Strict Appointment Basis \* For Additional Details Or To Arrange To View Please Call Our Sales Office On 01424 224488.

**Electricity Supply:** Mains Supply.

**EPC Rating:** E (45)

Water Supply: Mains Supply.

Sewerage: Mains Supply.

**Broadband Connection Types:** FTTC.

**Accessibility Types:** Level access.

External Notes: As the adjacent photos will illustrate the property is set within beautifully kept grounds to the front, side & rear with an extensive gravel drive offering ample parking. To the rear of the property where you will find a single garage, an enclosed stable and an additional outbuilding housing an Endless Exercise Pool. As the adjacent photos will illustrate the gardens & grounds wrap around the property on all sides with a mature canopy of trees, shrubs & bushes on all the boundaries offering complete privacy. The front garden is mostly laid to lawn with various mature trees & planting schemes & to the side there is a lovely secluded private patio area with hot tub & ample space to relax and entertain. There is an array of mature plants, fruit trees and stunning garden beds to offer all year round colour & interest.