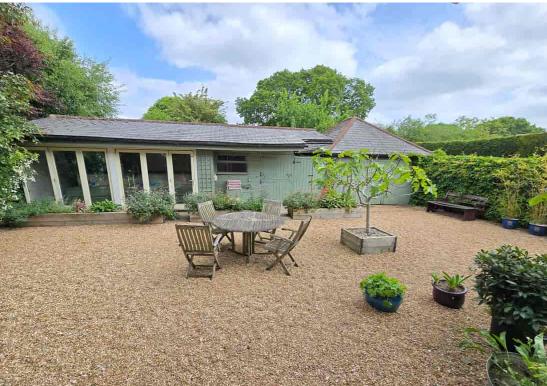

**Electricity Supply:** Mains Supply.

**EPC Rating:** E (45)

Water Supply: Mains Supply.

Sewerage: Mains Supply.

**Broadband Connection Types:** FTTC.

**Accessibility Types:** Level access.

External Notes: As the adjacent photos will illustrate the property is set within beautifully kept grounds to the front, side & rear with an extensive gravel drive offering ample parking. To the rear of the property where you will find a single garage, an enclosed stable and an additional outbuilding housing an Endless Exercise Pool. As the adjacent photos will illustrate the gardens & grounds wrap around the property on all sides with a mature canopy of trees, shrubs & bushes on all the boundaries offering complete privacy. The front garden is mostly laid to lawn with various mature trees & planting schemes & to the side there is a lovely secluded private patio area with hot tub & ample space to relax and entertain. There is an array of mature plants, fruit trees and stunning garden beds to offer all year round colour & interest.