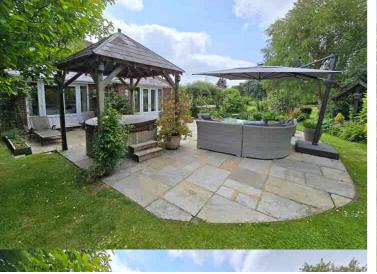

**Electricity Supply:** Mains Supply.

**EPC Rating:** E (45)

Water Supply: Mains Supply.

Sewerage: Mains Supply.

**Broadband Connection Types:** FTTC.

**Accessibility Types:** Level access.

External Notes: As the adjacent photos will illustrate the property is set within beautifully kept grounds to the front, side & rear with an extensive gravel drive offering ample parking. To the rear of the property where you will find a single garage, an enclosed stable and an additional outbuilding housing an Endless Exercise Pool. As the adjacent photos will illustrate the gardens & grounds wrap around the property on all sides with a mature canopy of trees, shrubs & bushes on all the boundaries offering complete privacy. The front garden is mostly laid to lawn with various mature trees & planting schemes & to the side there is a lovely secluded private patio area with hot tub & ample space to relax and entertain. There is an array of mature plants, fruit trees and stunning garden beds to offer all year round colour & interest.