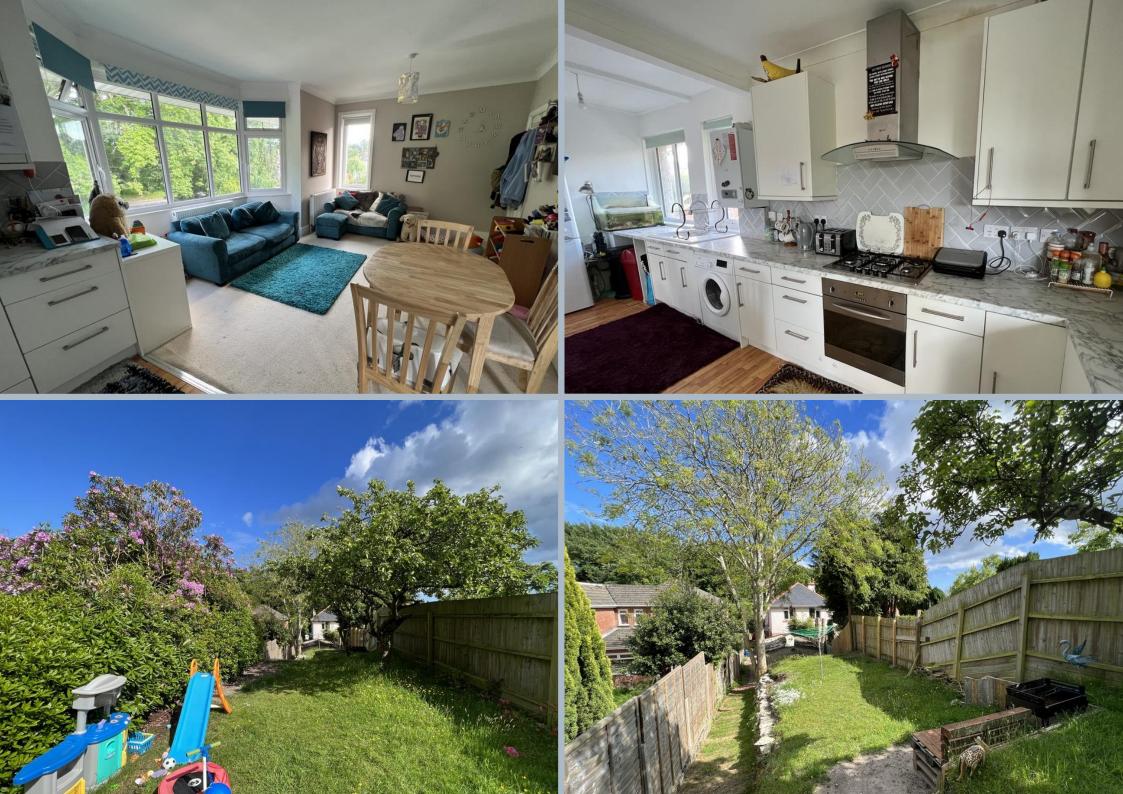

## Ringwood Road, Poole, Dorset, BH14 0RP Leasehold Price £265,000

CASH BUYERS ONLY!!! A spacious 3 bedroom flat forming the first floor of this detached house and offering its own private entrance, 100ft rear garden, garage, and lots of off road parking. The property was modernised a few years ago, having a modern open plan kitchen with integrated oven, hob and extractor, and a range of white units with work tops over. The bright lounge faces the front of the building and towards the rear of the property are the 3 bedrooms and a bathroom which is modern with a shower over the bath and fully tiled walls. The property also benefits from a recently fitted boiler, gas central heating and the whole house had a new roof in 2020.

- Character 3 bedroom first floor flat, being one of only 2 in this detached home
- Open plan lounge/kitchen with large bay window to the front
- Large 100 ft x 25 ft, fully enclosed rear garden
- Private entrance on the ground floor with stairs leading to the first floor
- Modern kitchen with new 5 ring gas hob, chimney style hood and integrated oven
- Recently fitted bathroom being fully tiled and having a shower over the bath
- High ceilings throughout
- Off road parking for 4 cars in tandem
- Detached concrete garage for storage with up and over door
- Gas central heating and double glazing
- Low maintenance charges