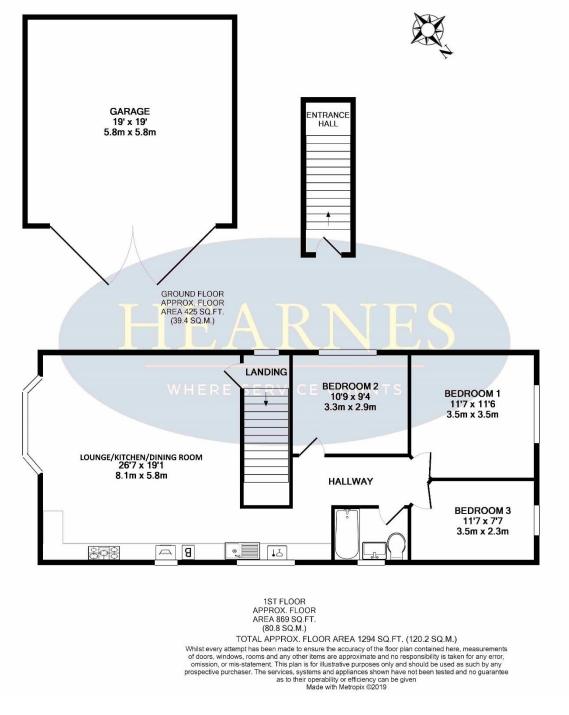

## Ringwood Road, Poole, Dorset, BH14 0RP Leasehold Price £265,000

CASH BUYERS ONLY!!! A spacious 3 bedroom flat forming the first floor of this detached house and offering its own private entrance, 100ft rear garden, garage, and lots of off road parking. The property was modernised a few years ago, having a modern open plan kitchen with integrated oven, hob and extractor, and a range of white units with work tops over. The bright lounge faces the front of the building and towards the rear of the property are the 3 bedrooms and a bathroom which is modern with a shower over the bath and fully tiled walls. The property also benefits from a recently fitted boiler, gas central heating and the whole house had a new roof in 2020.

- Character 3 bedroom first floor flat, being one of only 2 in this detached home
- Open plan lounge/kitchen with large bay window to the front
- Large 100 ft x 25 ft, fully enclosed rear garden
- Private entrance on the ground floor with stairs leading to the first floor
- Modern kitchen with new 5 ring gas hob, chimney style hood and integrated oven
- Recently fitted bathroom being fully tiled and having a shower over the bath
- High ceilings throughout
- Off road parking for 4 cars in tandem
- Detached concrete garage for storage with up and over door
- Gas central heating and double glazing
- Low maintenance charges