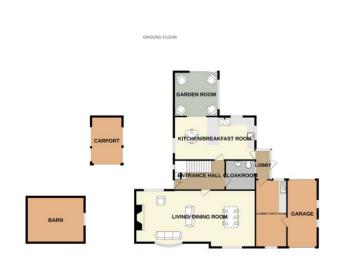

## **Aunsby, SLEAFORD**

£450,000

\*\*\* LOVELY CHARACTER PROPERTY IN PICTURESQUE SETTING WITH NO ONWARD CHAIN \*\*\* Offers in excess of £450,000 are invited for this four bedroom detached property offers lots of character with beautiful south facing landscaped garden. Nestled in the centre of the rural village of Aunsby, overlooking a green and the village church. The property benefits from lovely views to the front and rear with a plot of approximately a third of an acre. The flexible accommodation includes a 31' (approx.) long lounge/diner, kitchen/ breakfast room with handmade wooden units, garden room, downstairs cloakroom and large utility/laundry room. The first floor accommodation comprises four bedrooms, principal bedroom having ensuite bathroom, family bathroom and an additional separate WC. Outside, provides ample off road parking for a number of vehicles leading to a garage and separate detached workshop. EPC energy rating F / Council Tax Band E