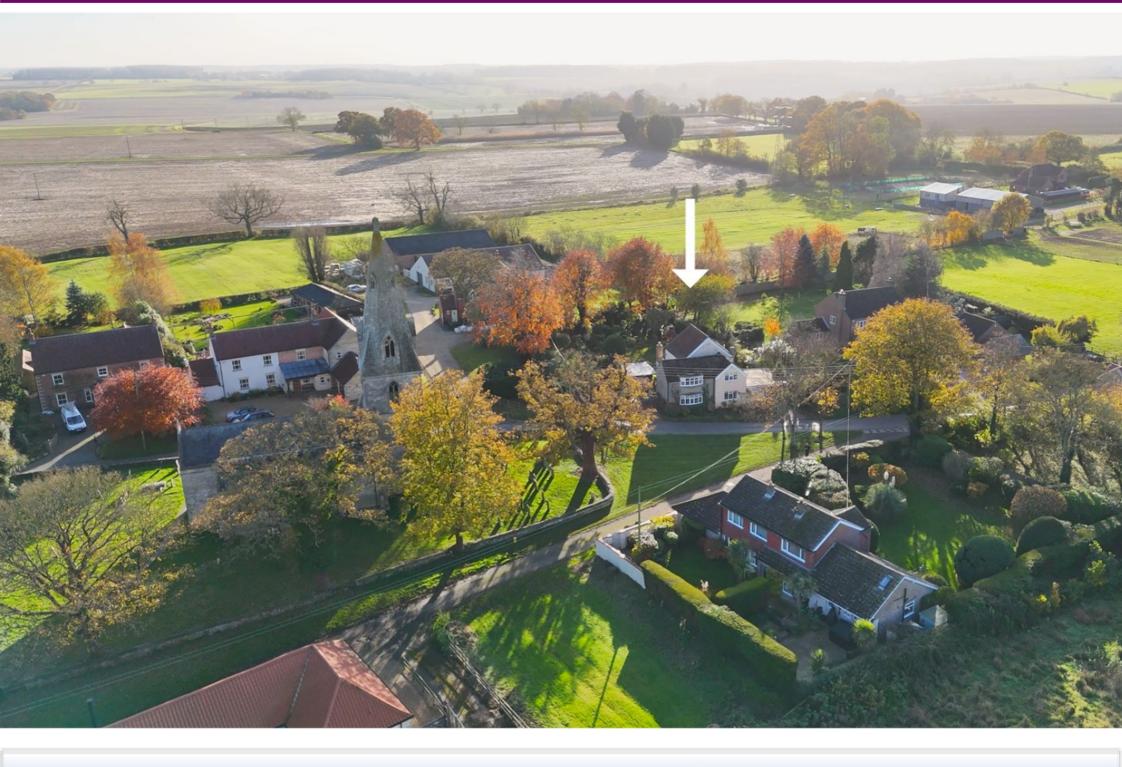

## **Aunsby, SLEAFORD**

£450,000

\*\*\* LOVELY CHARACTER PROPERTY IN PICTURESQUE SETTING WITH NO ONWARD CHAIN \*\*\* Offers in excess of £450,000 are invited for this four bedroom detached property offers lots of character with beautiful south facing landscaped garden. Nestled in the centre of the rural village of Aunsby, overlooking a green and the village church. The property benefits from lovely views to the front and rear with a plot of approximately a third of an acre. The flexible accommodation includes a 31' (approx.) long lounge/diner, kitchen/ breakfast room with handmade wooden units, garden room, downstairs cloakroom and large utility/laundry room. The first floor accommodation comprises four bedrooms, principal bedroom having ensuite bathroom, family bathroom and an additional separate WC. Outside, provides ample off road parking for a number of vehicles leading to a garage and separate detached workshop. EPC energy rating F / Council Tax Band E