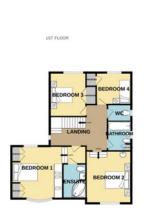

## **Aunsby, SLEAFORD**

£450,000

\*\*\* LOVELY CHARACTER PROPERTY IN PICTURESQUE SETTING WITH NO ONWARD CHAIN \*\*\* Offers in excess of £450,000 are invited for this four bedroom detached property offers lots of character with beautiful south facing landscaped garden. Nestled in the centre of the rural village of Aunsby, overlooking a green and the village church. The property benefits from lovely views to the front and rear with a plot of approximately a third of an acre. The flexible accommodation includes a 31' (approx.) long lounge/diner, kitchen/ breakfast room with handmade wooden units, garden room, downstairs cloakroom and large utility/laundry room. The first floor accommodation comprises four bedrooms, principal bedroom having ensuite bathroom, family bathroom and an additional separate WC. Outside, provides ample off road parking for a number of vehicles leading to a garage and separate detached workshop. EPC energy rating F / Council Tax Band E