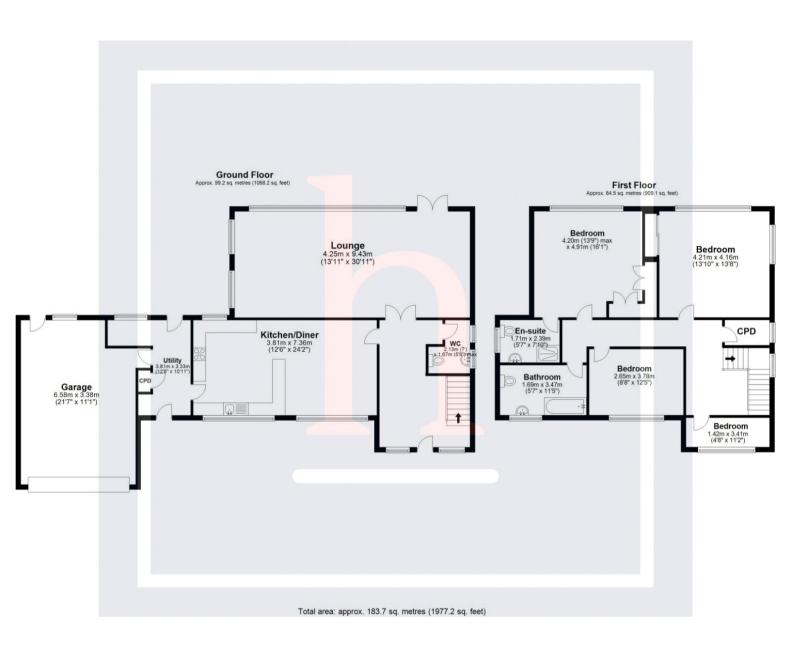

# **Ground Floor**

## **Entrance Hallway**

WC

## Lounge

30' 11" x 13' 11" (9.42m x 4.24m)

### Kitchen/Diner

24' 2" x 12' 6" (7.37m x 3.81m)

## **Utility Room**

12' 6" x 10' 11" (3.81m x 3.33m)

### Garage

21' 7" x 11' 11" (6.58m x 3.63m)

### First Floor

Landing

## **Bedroom**

16' 1" x 13' 9" (4.90m x 4.19m)

#### **En-Suite**

7' 10" x 5' 7" (2.39m x 1.70m)

#### Bedroom

13' 10" x 13' 8" (4.22m x 4.17m)

#### Bedroom

12' 5" x 8' 8" (3.78m x 2.64m)

#### **Bedroom**

11' 2" x 4' 8" (3.40m x 1.42m)

### **Bathroom**

11' 5" x 5' 7" (3.48m x 1.70m)