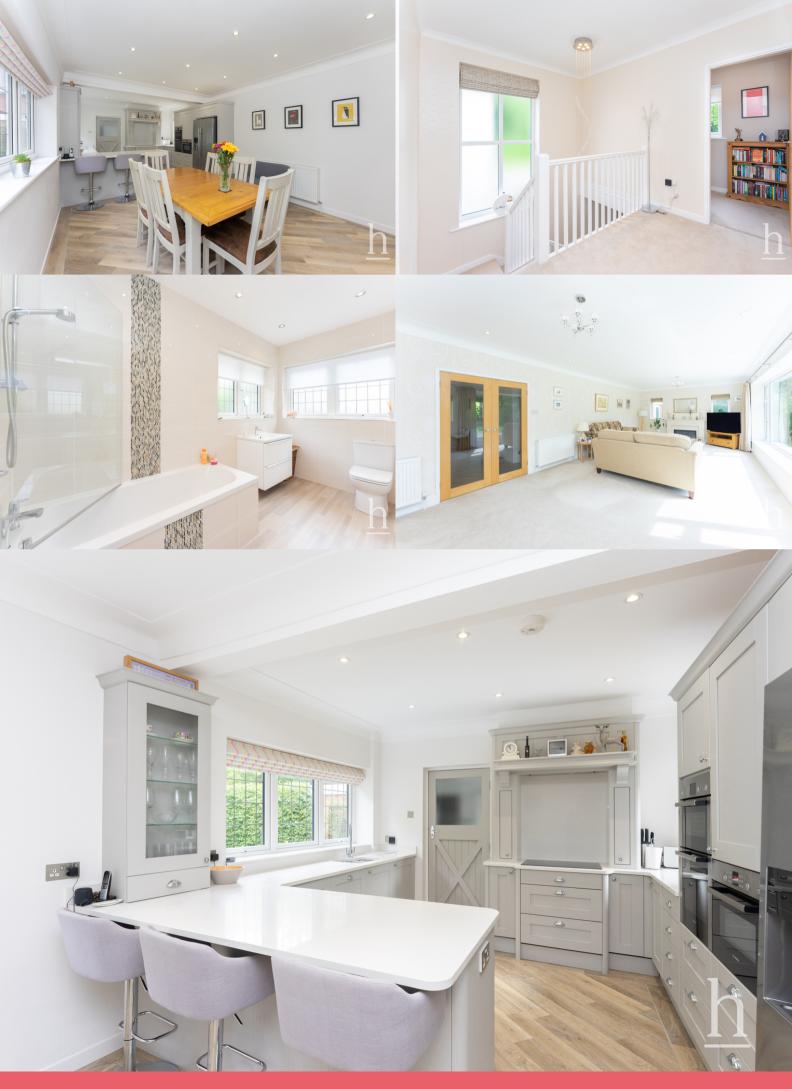

### Kitchen/Diner

24' 2" x 12' 6" (7.37m x 3.81m)

### First Floor

Landing

### **Bathroom**

11' 5" x 5' 7" (3.48m x 1.70m)

## Lounge

30' 11" x 13' 11" (9.42m x 4.24m)