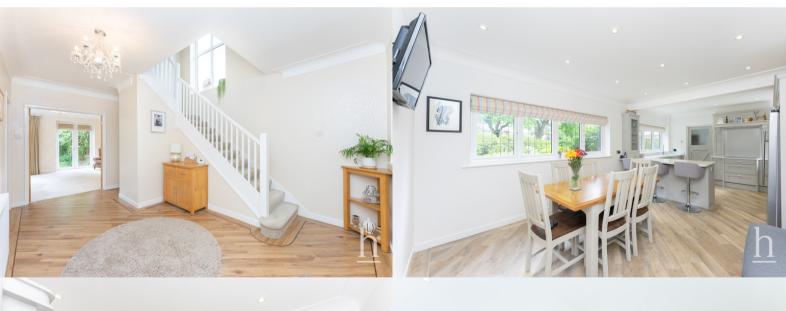

ht after Stanley Avenue and boasts modern and contemporary living throughout. Our sellers have fully refurbished the property, creating luxurious and executive living spaces with a free flowing layout which suits a growing family.

# **Ground Floor**

## **Entrance Hallway**

WC

## Lounge

30' 11" x 13' 11" (9.42m x 4.24m)

### Kitchen/Diner

24' 2" x 12' 6" (7.37m x 3.81m)

## **Utility Room**

12' 6" x 10' 11" (3.81m x 3.33m)

### Garage

21' 7" x 11' 11" (6.58m x 3.63m)

### First Floor

Landing

## **Bedroom**

16' 1" x 13' 9" (4.90m x 4.19m)

#### **En-Suite**

7' 10" x 5' 7" (2.39m x 1.70m)

#### Bedroom

13' 10" x 13' 8" (4.22m x 4.17m)

#### Bedroom

12' 5" x 8' 8" (3.78m x 2.64m)

#### **Bedroom**

11' 2" x 4' 8" (3.40m x 1.42m)

### **Bathroom**

11' 5" x 5' 7" (3.48m x 1.70m)