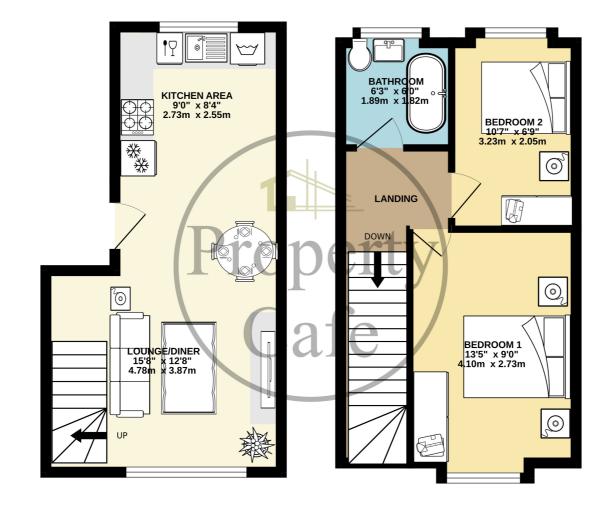

## TOTAL FLOOR AREA : 552 sq.ft. (51.3 sq.m.) approx.

Whilst every attempt has been made to ensure the accuracy of the floorplan contained here, measurements of doors, windows, rooms and any other items are approximate and no responsibility is taken for any error, omission or mis-statement. This plan is for illustrative purposes only and should be used as such by any prospective purchaser. The services, systems and appliances shown have not been tested and no guarantee as to their operability or efficiency can be given. Made with Metropix e2025

FIRST FLOOR 256 sq.ft. (23.8 sq.m.) approx. 2ND FLOOR 296 sq.ft. (27.5 sq.m.) approx. Bedrooms: 2 Receptions: 1 Council Tax: Band B Council Tax: Rate 1985.16 Parking Types: Allocated. Heating Sources: Gas Central. Electricity Supply: Mains Supply. EPC Rating: E (41) Water Supply: Mains Supply. Sewerage: Mains Supply. Broadband Connection Types: FTTP. Accessibility Types: Not suitable for wheelchair users.