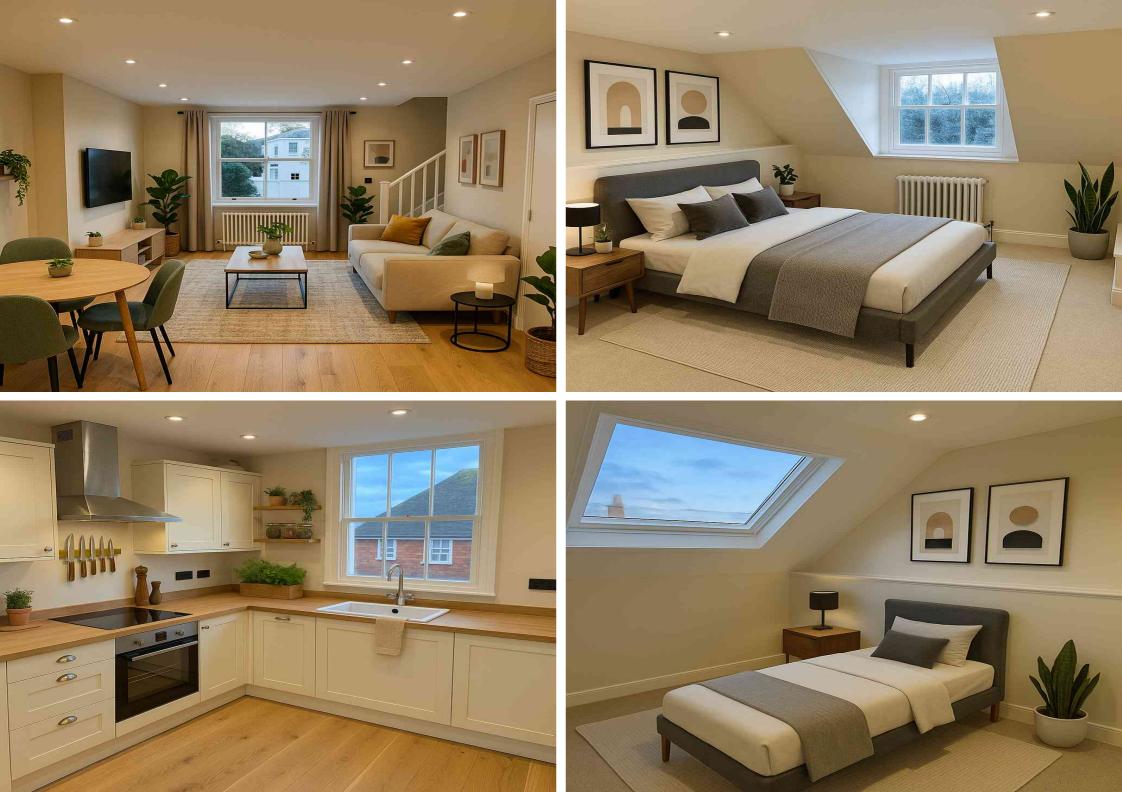

Flat 2 12 High Street, Bexhill, TN40 2HA An Immaculate & Newly Renovated Split Level Apartment £215,000 - Leasehold

A Stunning Split Level Apartment \* Two Bedrooms (One Double / One Single) \* A Bright & Spacious Dual Aspect Open Plan Living Area \* Modern Fitted Kitchen With Built In Appliances \* Gas Central Heating With Period Style Radiators \* A Fully Refurbished Apartment With Lovely Neutral Decoration Throughout \* Quality Fitted Carpets & Floor Coverings \* Bespoke Fitted Bathroom \* Allocated Parking Space \* Bexhill Old Town Location \* Long Lease & Share Of Freehold \* Sold With No Onward Chain \* Internal Viewing Recommended \* Call The Bexhill Sales Team 01424 224488.

A Stunning Split Level Apartment \* Two Bedrooms (One Double / One Single) \* A Bright & Spacious Dual Aspect Open Plan Living Area \* Modern Fitted Kitchen With Built In Appliances \* Gas Central Heating With Period Style Radiators \* A Fully Refurbished Apartment With Lovely Neutral Decoration Throughout \* Quality Fitted Carpets & Floor Coverings \* Bespoke Fitted Bathroom \* Allocated Parking Space \* Bexhill Old Town Location \* Long Lease & Share Of Freehold \* Sold With No Onward Chain \* Internal Viewing Recommended \* Call The Bexhill Sales Team 01424 224488.

London.

- Stunning Split Level Apartment
- Two Bedrooms (One Double / One Single)
- Spacious Dual Aspect Open Plan Living Area
- Modern Fitted Kitchen With Built In Appliances
- Gas Central Heating with Period Style Radiators
  - A Fully Refurbished Apartment
  - Lovely Neutral Decoration Throughout

- Quality Fitted Carpets & Floor Coverings
  - Bespoke Fitted Bathroom
  - Allocated Parking Space
  - Bexhill Old Town Location
  - Long Lease & Share Of Freehold
  - Sold With No Onward Chain