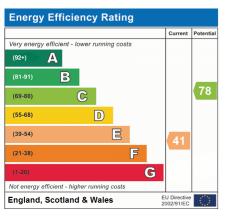

FIRST FLOOR 256 sq.ft. (23.8 sq.m.) approx. 2ND FLOOR 296 sq.ft. (27.5 sq.m.) approx. Bedrooms: 2 Receptions: 1 Council Tax: Band B Council Tax: Rate 1985.16 Parking Types: Allocated. Heating Sources: Gas Central. Electricity Supply: Mains Supply. EPC Rating: E (41) Water Supply: Mains Supply. Sewerage: Mains Supply. Broadband Connection Types: FTTP. Accessibility Types: Not suitable for wheelchair users.