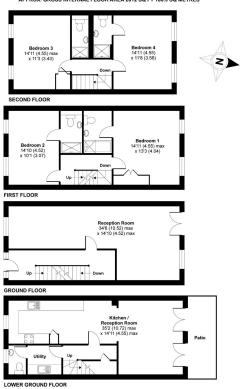

# **FLOORPLAN**

### Stockwell Park Road, London, SW9

APPROX. GROSS INTERNAL FLOOR AREA 2012 SQ FT 186.9 SQ METRES

Whilst every attempt has been made to ensure the accuracy of the floor plan contained here, measurements of doors, windows an errors are approximate and no responsibility is taken for any error, cmission or misstatement. These plans are for representation purposes only as defined by RICS Code of Measuring Practice and should be used as such by any prospective purchaser Specifically no quarteries is given on the total square forcing of the growth of quarteries and price in the total square forcing of the growth of such as the state of the growth of the grow