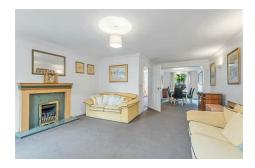

# Reception

Extremely spacious lounge with enough space to house another dining area. Two full size patio doors, one with Juliet balcony and one with access to the garden and a pretty fireplace as a feature.