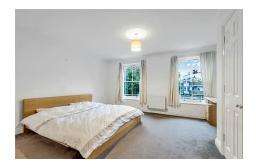

## **Bedroom One**

Large double, carpeted, two sash windows and en suite modern bathroom. Further benefits include a double fitted wardrobe.

#### **Bedroom Two**

Two sash windows overlooking the back, neutrally decorated with its own en suite.

#### Bedroom 3

Double with two sash windows, en suite bathroom. Carpeted with white walls.

#### **Bedroom 4**

Good size double with sash windows and en suite.