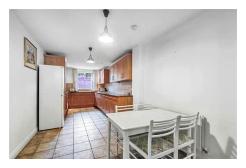

## Kitchen/Diner

Tiled floors integrated units and direct access to the patio via two sets of patio doors. Houses a fully functioning kitchen and dining area.