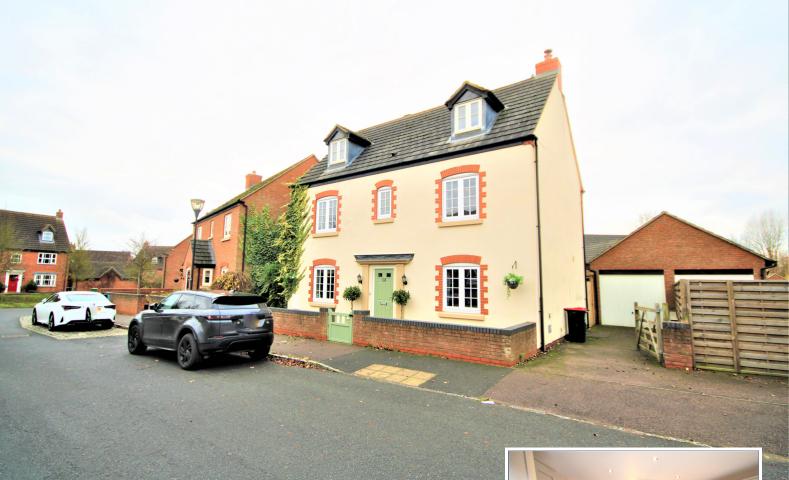

## 32 Colindale Street, Monkston Park, Milton Keynes, Buckinghamshire, MK10 9PJ

## £560,000 Freehold

- Three bathrooms
- Outstanding school catchment of Oakgrove
- Within walking distance to local amenities and Willen Lake
- · Five double bedrooms, two bedrooms with ensuites
- Large kitchen / Diner
- Garage and gated parking
- South facing Garden
- EPC Rating

Located in the sought after Monkston Park area of Milton Keynes is this well presented five double bedroom detached house which offers excellent accommodation set over three floors. In full the property comprises: welcoming entrance hall, front to back kitchen/diner and access to the garden, utility room, front to back lounge with French doors to the rear garden, downstairs cloakroom, five bedrooms, en-suite to master and en-suite to bedroom two, bathroom on first floor with, shower room on second floor, south facing rear garden with outside gate, single garage with power and lighting, and off road gated parking.