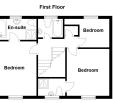

Located in the sought after Monkston Park area of Milton Keynes is this well presented five double bedroom detached house which offers excellent accommodation set over three floors. In full the property comprises: welcoming entrance hall, front to back kitchen/diner and access to the garden, utility room, front to back lounge with French doors to the rear garden, downstairs cloakroom, five bedrooms, en-suite to master and en-suite to bedroom two, bathroom on first floor with, shower room on second floor, south facing rear garden with outside gate, single garage with power and lighting, and off road gated parking.