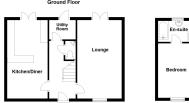

Located in the sought after Monkston Park area of Milton Keynes is this well presented five double bedroom detached house which offers excellent accommodation set over three floors. In full the property comprises: welcoming entrance hall, front to back kitchen/diner and access to the garden, utility room, front to back lounge with French doors to the rear garden, downstairs cloakroom, five bedrooms, en-suite to master and en-suite to bedroom two, bathroom on first floor with, shower room on second floor, south facing rear garden with outside gate, single garage with power and lighting, and off road gated parking.