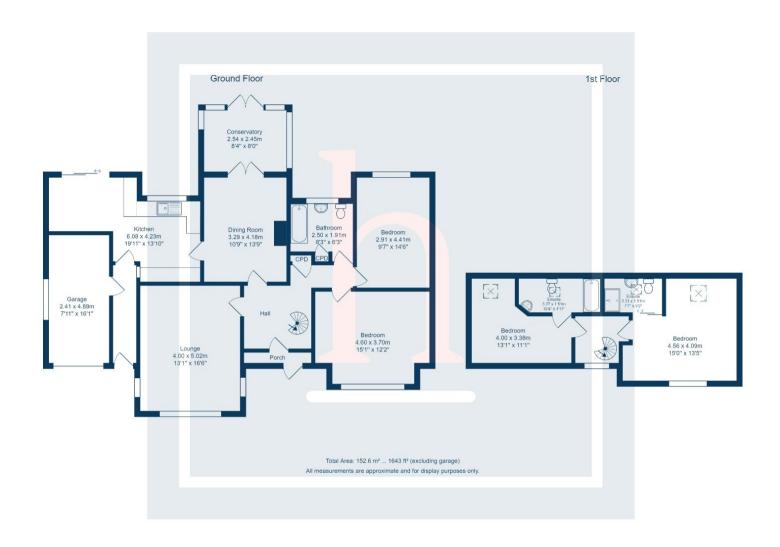

To the ground floor there is an entrance porch leading you through to the spacious hallway where you can access into the lounge on the left hand side which is drenched in natural light. To the two ground floor bedrooms are situated to the right hand side of the hallway where they are both generously sized double bedrooms where one looks out over the front garden and the other over the rear whilst being positioned next to the family bathroom.