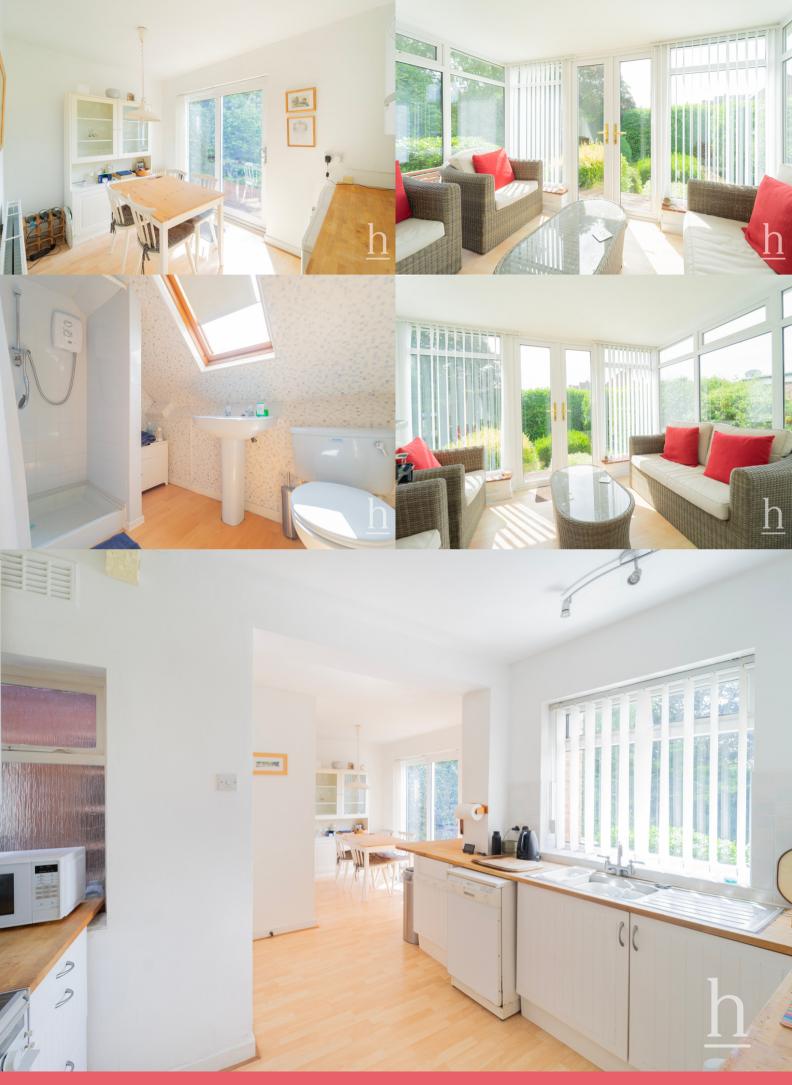

To the ground floor there is an entrance porch leading you through to the spacious hallway where you can access into the lounge on the left hand side which is drenched in natural light. To the two ground floor bedrooms are situated to the right hand side of the hallway where they are both generously sized double bedrooms where one looks out over the front garden and the other over the rear whilst being positioned next to the family bathroom.