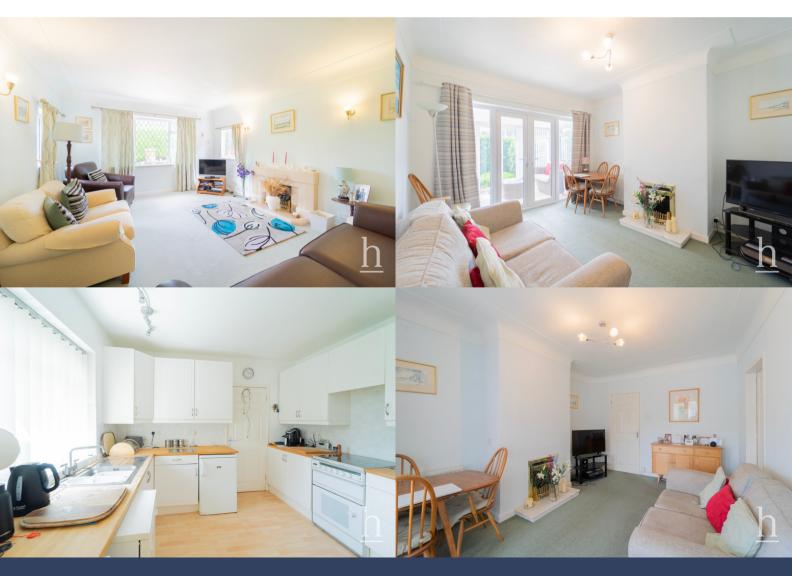

To the ground floor there is an entrance porch leading you through to the spacious hallway where you can access into the lounge on the left hand side which is drenched in natural light. To the two ground floor bedrooms are situated to the right hand side of the hallway where they are both generously sized double bedrooms where one looks out over the front garden and the other over the rear whilst being positioned next to the family bathroom.