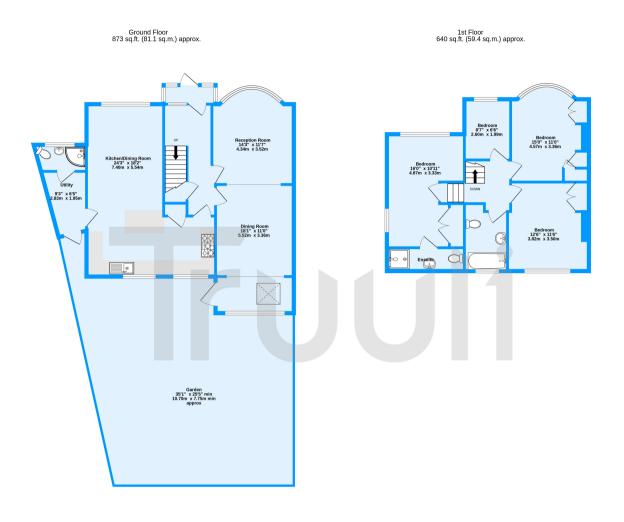

## Truuli

Bigginwood Road, London, SW16 £825,000 Freehold

- Semi detached family home
- Downstairs shower room and upstairs bathroom
- Ensuite to primary bedroom

- Off street parking for multiple cars
- Well maintained family home
- Easy access into Streatham or Crystal Palace

## £825,000 Freehold

A superb double-fronted four bedroom period family home located on Bigginwood Road, Streatham. The property is presented in our opinion good condition and is within easy reach of Norbury Park.

Bigginwood Road, Norbury, SW16 TOTAL FLOOR AREA : 1513 sq.ft. (140.5 sq.m.) approx. Measurements are approximate. Not to scale. Illustrative purposes only Made with Metropic #2023