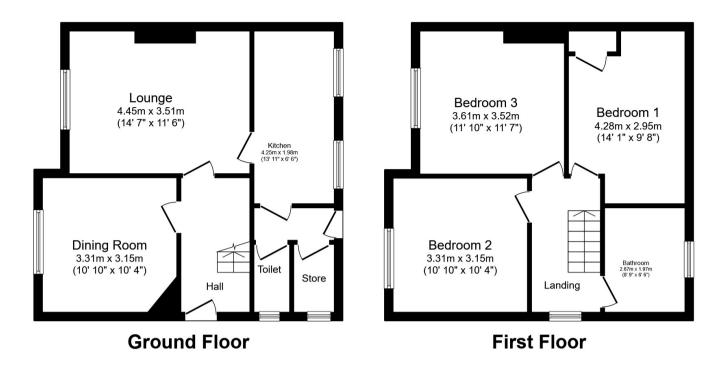

The interior of this well presented property comprises a spacious living room, dining room, fitted kitchen, downstairs WC and ample storage throughout the ground floor. The first floor consists of 3 bedrooms and the family bathroom. The exterior boasts a private rear and side garden, perfect for enjoying the summer months.

Total floor area 94.7 sq.m. (1,020 sq.ft.) approx

This floor plan is for illustrative purposes only. It is not drawn to scale. Any measurements, floor areas (including any total floor area), openings and orientation are approximate. No details are guaranteed, they cannot be relied upon for any purpose and they do not form part of any agreement. No liability is taken for any error, omission or misstatement. A party must rely upon its own inspection(s). Powered by www.focalagent.com