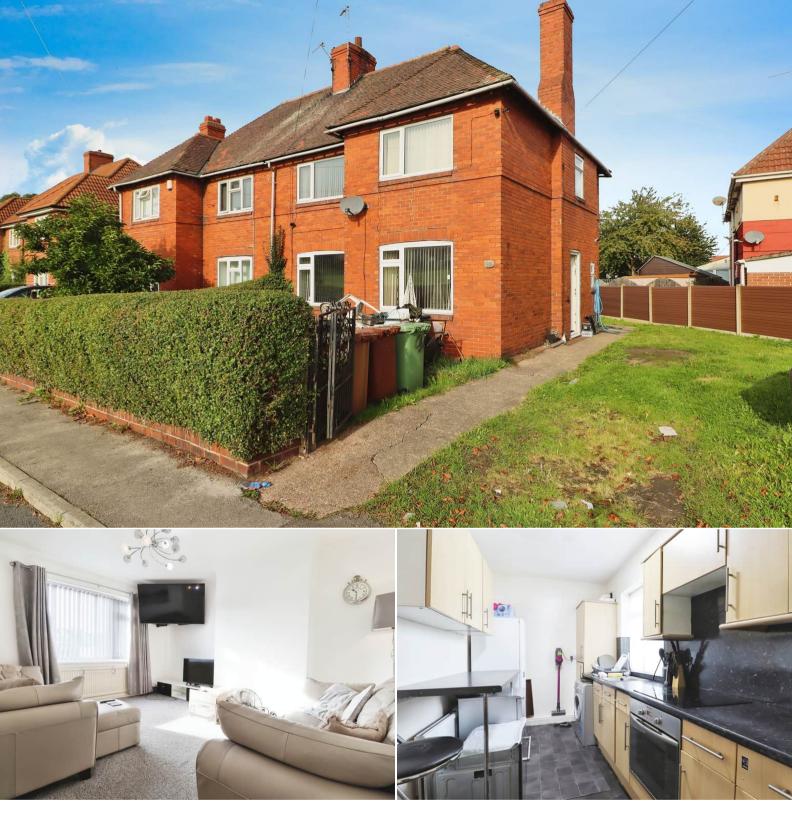

## West Street Pontefract

Bettermove are proud to present this 3 bedroom semi-detached house in South Kirkby available with no forward chain.

The property benefits from double glazing, gas central heating throughout and has off street parking available via the driveway. The council tax band is A.

The interior of this well presented property comprises a spacious living room, dining room, fitted kitchen, downstairs WC and ample storage throughout the ground floor. The first floor consists of 3 bedrooms and the family bathroom. The exterior boasts a private rear and side garden, perfect for enjoying the summer months.

Located in the popular town of South Kirkby, the property is close to a range of amenities, including shops, supermarkets, restaurants and pubs. Excellent transport connections can be found from Moorthorpe Train Station, the A1(M) and many local bus routes.