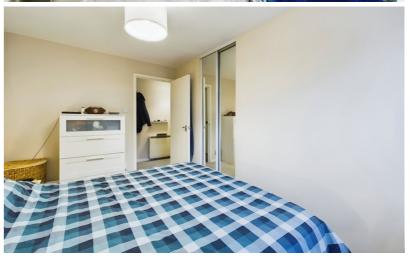

On the ground floor there is a communal entrance hall with stairs rising to the first floor. Entering the apartment there is a hallway with access to all rooms including spacious lounge/diner, one bedroom and a fitted three piece bathroom suite. The fitted kitchen offers an integrated electric oven and further built in appliances. Within the development is ample shared parking for residents, and a lease of 148 years with a peppercorn ground rent.