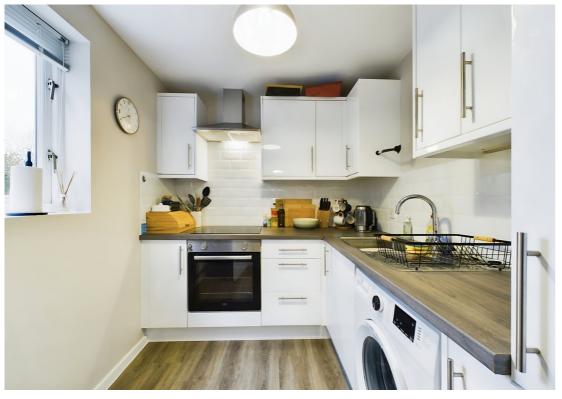

On the ground floor there is a communal entrance hall with stairs rising to the first floor. Entering the apartment there is a hallway with access to all rooms including spacious lounge/diner, one bedroom and a fitted three piece bathroom suite. The fitted kitchen offers an integrated electric oven and further built in appliances. Within the development is ample shared parking for residents, and a lease of 148 years with a peppercorn ground rent.