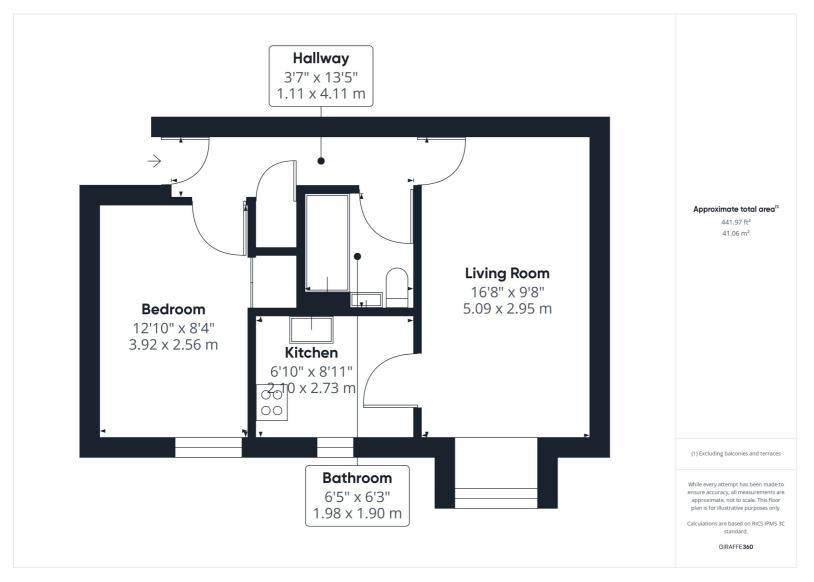

Redoubt Close is a modern development of purpose built apartments situated 0.7 miles from the train station. This first floor, one bedroom property has been carefully looked after for the last few years having previously benefitted from a refurbishment by the previous owners.

On the ground floor there is a communal entrance hall with stairs rising to the first floor. Entering the apartment there is a hallway with access to all rooms including spacious lounge/diner, one bedroom and a fitted three piece bathroom suite. The fitted kitchen offers an integrated electric oven and further built in appliances. Within the development is ample shared parking for residents, and a lease of 148 years with a peppercorn ground rent.

All measurements are approximate and quoted in metric with imperial equivalents and for general guidance only and whilst every attempt has been made to ensure accuracy, they must not be relied on. The fixtures, fittings and appliances referred to have not been tested and therefore no guarantee can be given and that they are in working order. Internal photographs are reproduced for general information and it must not be inferred that any item shown is included with the property. For a free valuation, contact the numbers listed on the brochure.