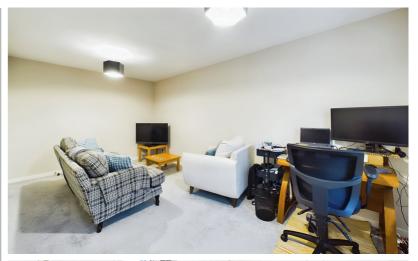

On the ground floor there is a communal entrance hall with stairs rising to the first floor. Entering the apartment there is a hallway with access to all rooms including spacious lounge/diner, one bedroom and a fitted three piece bathroom suite. The fitted kitchen offers an integrated electric oven and further built in appliances. Within the development is ample shared parking for residents, and a lease of 148 years with a peppercorn ground rent.