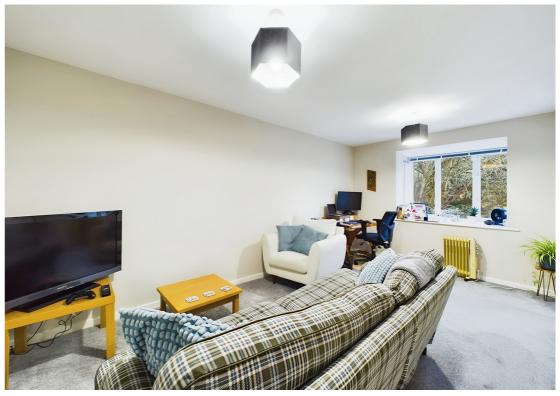

On the ground floor there is a communal entrance hall with stairs rising to the first floor. Entering the apartment there is a hallway with access to all rooms including spacious lounge/diner, one bedroom and a fitted three piece bathroom suite. The fitted kitchen offers an integrated electric oven and further built in appliances. Within the development is ample shared parking for residents, and a lease of 148 years with a peppercorn ground rent.