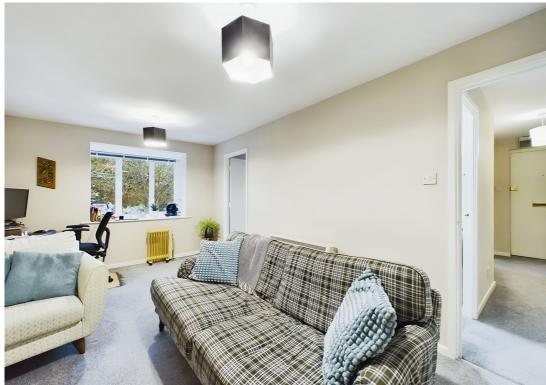

On the ground floor there is a communal entrance hall with stairs rising to the first floor. Entering the apartment there is a hallway with access to all rooms including spacious lounge/diner, one bedroom and a fitted three piece bathroom suite. The fitted kitchen offers an integrated electric oven and further built in appliances. Within the development is ample shared parking for residents, and a lease of 148 years with a peppercorn ground rent.