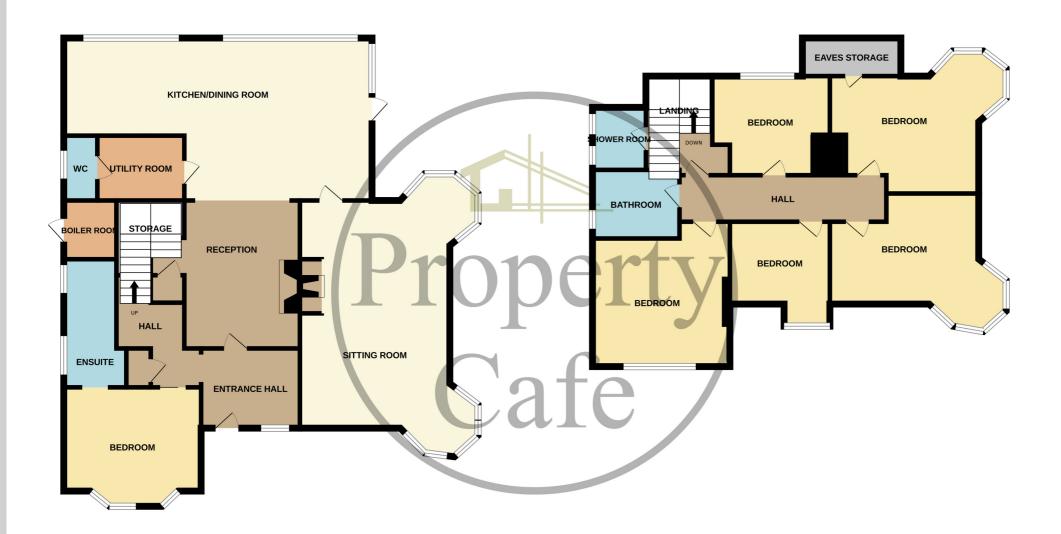

GROUND FLOOR 1ST FLOOR

Whilst every attempt has been made to ensure the accuracy of the floorplan contained here, measurements of doors, windows, rooms and any other items are approximate and no responsibility is taken for any error, omission or mis-statement. This plan is for illustrative purposes only and should be used as such by any prospective purchaser. The services, systems and appliances shown have not been tested and no guarantee as to their operability or efficiency can be given.

Made with Metropix ©2024

The Property Cafe Is Delighted To Offer For Sale This Spacious 5/6 Bedroom Character Family Home situated in the heart of the popular Collington area just a few minutes walk from Collington railway station & local shops. The property offers excellent scope & potential to improve with accommodation & benefits that includes: A large covered veranda leading to the entrance hall, a separate dual aspect living room, open plan family/sitting/kitchen area, utility room, ground floor W/C, ground floor bedroom with en-suite, family bathroom, further shower room, south facing garden, garage which has been converted to a garden room and store, driveway. As advised the location is ideal & offers the convenience of being located close to all amenities yet located in a peaceful location. For additional details or to arrange to view please contact out Bexhill sales team on 01424 224488