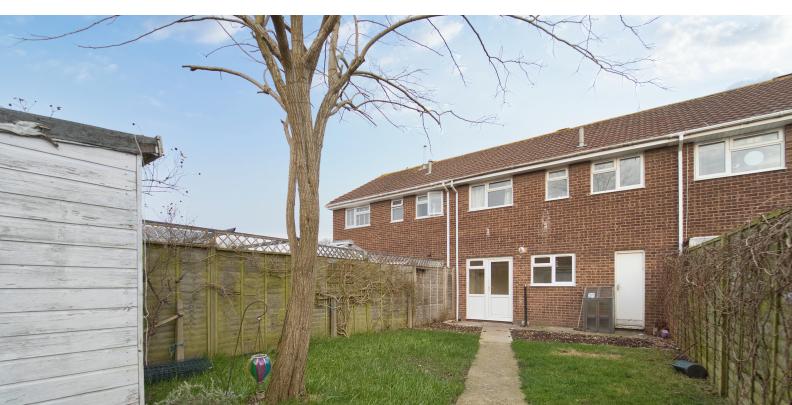

### Rear garden:

Lawn area, rear gate, giving you access to the front of the house