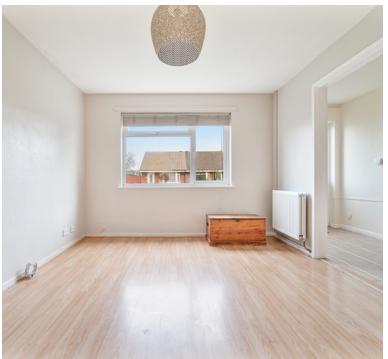

#### Living room:

4.17m x 3.19m (13' 8" x 10' 6") Double glazed window, radiator