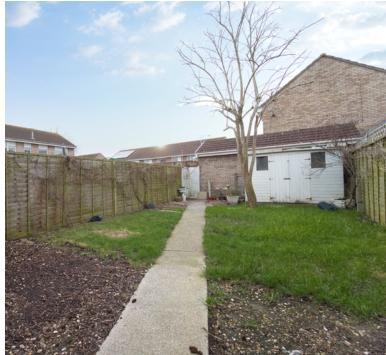

### Rear garden:

Lawn area, rear gate, giving you access to the front of the house