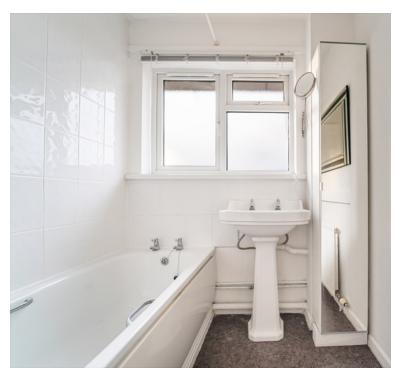

### Bedroom 3:

2.94m x 2.67m (9' 8" x 8' 9") Radiator, double glazed window

**Bathroom:** Bath, was hand basin, radiator, cupboard

**Separate WC** WC, double glazed window