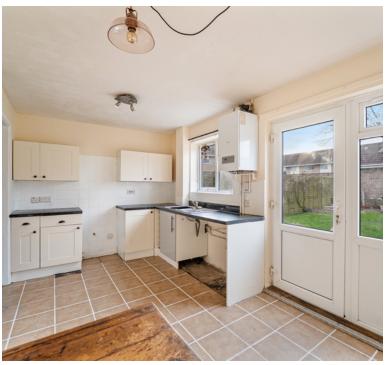

#### Kitchen/diner:

4.79m x 2.57m (15' 9" x 8' 5") Sink unit, floor and wall units, plumbing for washing machine, double glazed window, door to the garden