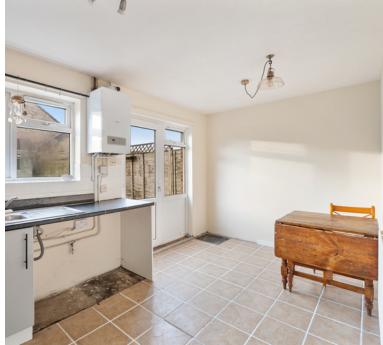

#### Kitchen/diner:

4.79m x 2.57m (15' 9" x 8' 5") Sink unit, floor and wall units, plumbing for washing machine, double glazed window, door to the garden