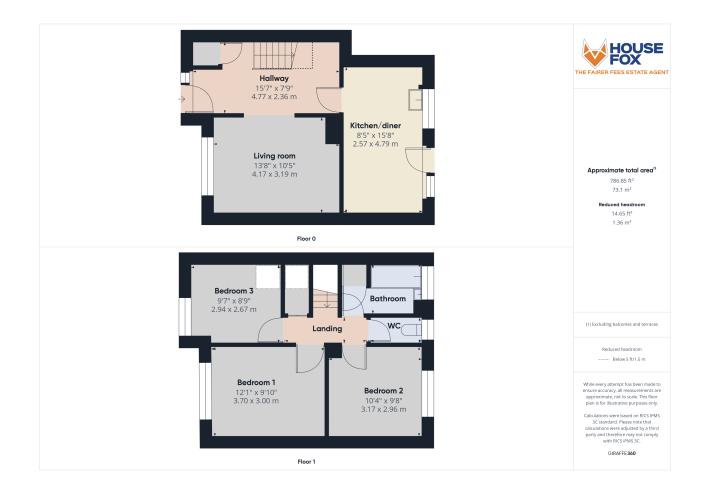

#### Hallway:

Stairs to the first floor, radiator, cupboard, open plan to the living room, door to the kitchen

#### Living room:

4.17m x 3.19m (13' 8" x 10' 6") Double glazed window, radiator

#### Kitchen/diner:

4.79m x 2.57m (15' 9" x 8' 5") Sink unit, floor and wall units, plumbing for washing machine, double glazed window, door to the garden

## First floor landing:

Cupboard, loft access

#### Bedroom 1:

3.70m x 3m (12' 2" x 9' 10") Radiator, double glazed window

### Bedroom 2:

3.17m x 2.96m (10' 5" x 9' 9") Radiator, double glazed window

### Bedroom 3:

2.94m x 2.67m (9' 8" x 8' 9") Radiator, double glazed window

**Bathroom:** Bath, was hand basin, radiator, cupboard

**Separate WC** WC, double glazed window