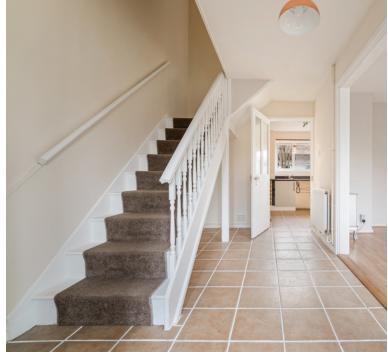

# Main front door to the hallway

#### Hallway:

Stairs to the first floor, radiator, cupboard, open plan to the living room, door to the kitchen

## First floor landing:

Cupboard, loft access