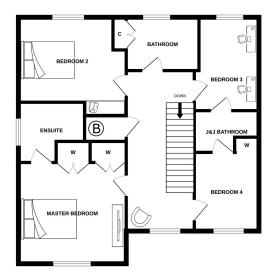

GROUND FLOOR

1ST FLOOR

While every attempt has been made be ensure the accuracy of the floorplan contained here, measurements of doors, undown, contain add uny doring them are approximate and no responsibility to taken for any error, omission or mis-statement. This plan is for illustrative purposes only and should be used as such by any prospective purchaser. The services, systems and applicance shown have no been tested and no guarantee as to their operability or efficiency can be given.

| Lounge              | 4.35 m x 3.66 m / 14'3" x 12'0" | Bedroom 4            | 2.93 m x 2.79 m / 9'7" x 9'2 |
|---------------------|---------------------------------|----------------------|------------------------------|
| Kitchen Dining Room | 8.91 m x 3.44 m / 29'3" x 11'3" | Bathroom             | 1.98 m x 2.70 m / 6'6" x 8'1 |
| Master Bedroom      | 4.16 m x 3.74 m / 13'8" x 12'3" | Jack & Jill Bathroom | 2.93 m x 1.50 m / 9'7" x 4'1 |
| Bedroom 2           | 3.46 m x 3.75 m / 11'4" x 12'4" |                      |                              |
| Bedroom 3           | 3.49 m x 2.25 m / 11'5" x 7'5"  |                      |                              |