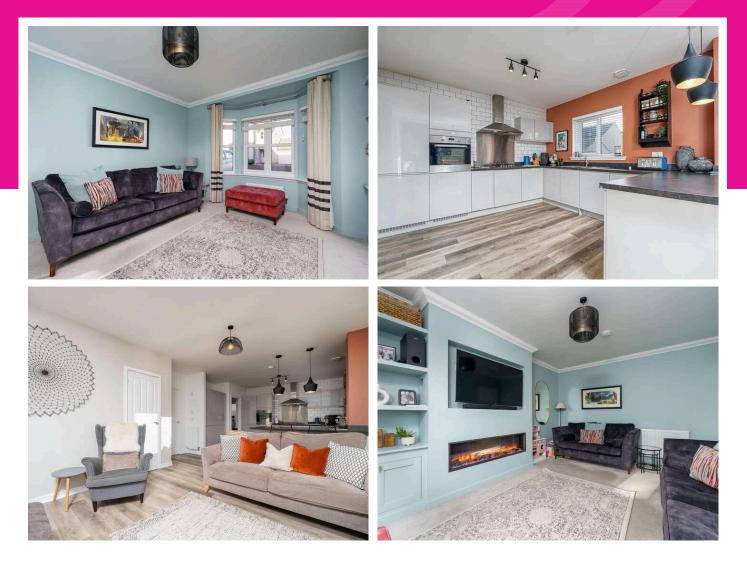

## Blackhill Brae, Crossgates, COWDENBEATH, KY4 8FH

5

Working harder for you

3 bathrooms

4 bedrooms

- + Stunning, executive villa located within a sought after residential setting on the outskirts of Crossgates. Upgraded throughout by the current owners, 5 Blackhill Brae is offered to market in true move in condition
- + Excellent for transport links with the M90 motorway and Halbeath Park and Ride, with a regular service to and from Edinburgh City Centre and the airport
- Amenities within Crossgates with a wider variety available circa one mile from the property in nearby Dunfermline. Convenient for Fife Leisure Park with its amenities including
- + Primary schooling within village with secondary available within Dunfermline and Cowdenbeath
- + Property has been completely upgraded and briefly comprises of a spacious living room to the front of the property with feature media wall and built in fireplace
- + Luxury dining kitchen to the rear of the home with a wide selection of floor and wall mounted storage, appliances and breakfast bar. French doors lead out onto enclosed gardens
  + Utility room and modern W.C
- + Master bedroom with built in wardrobes and en suite shower room. Second double bedroom
- + Bedrooms three and four benefit from Jack and Jill shower room
- + Modern family bathroom with three piece suite
- + Large landscaped rear gardens fully enclosed, consisting of a patio area with porcelain tiles, a perfect space for alfresco dining with south facing aspects
- + Large area to the side of the property for additional storage
- + Driveway leading to a single integral garage. External downlighting