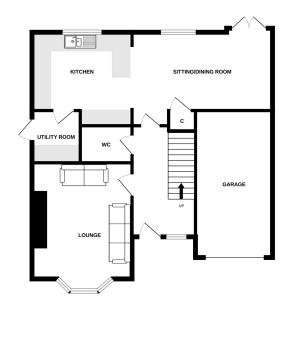

GROUND FLOOR

1ST FLOOR

While every attempt has been made be ensure the accuracy of the floorplan contained here, measurements of doors, undown, contain add uny doring them are approximate and no responsibility to taken for any error, omission or mis-statement. This plan is for illustrative purposes only and should be used as such by any prospective purchaser. The services, systems and applicance shown have no been tested and no guarantee as to their operability or efficiency can be given.

| Lounge              | 4.35 m x 3.66 m / 14'3" x 12'0" | Bedroom 4            | 2.93 m x 2.79 m / 9'7" x 9'2 |
|---------------------|---------------------------------|----------------------|------------------------------|
| Kitchen Dining Room | 8.91 m x 3.44 m / 29'3" x 11'3" | Bathroom             | 1.98 m x 2.70 m / 6'6" x 8'1 |
| Master Bedroom      | 4.16 m x 3.74 m / 13'8" x 12'3" | Jack & Jill Bathroom | 2.93 m x 1.50 m / 9'7" x 4'1 |
| Bedroom 2           | 3.46 m x 3.75 m / 11'4" x 12'4" |                      |                              |
| Bedroom 3           | 3.49 m x 2.25 m / 11'5" x 7'5"  |                      |                              |