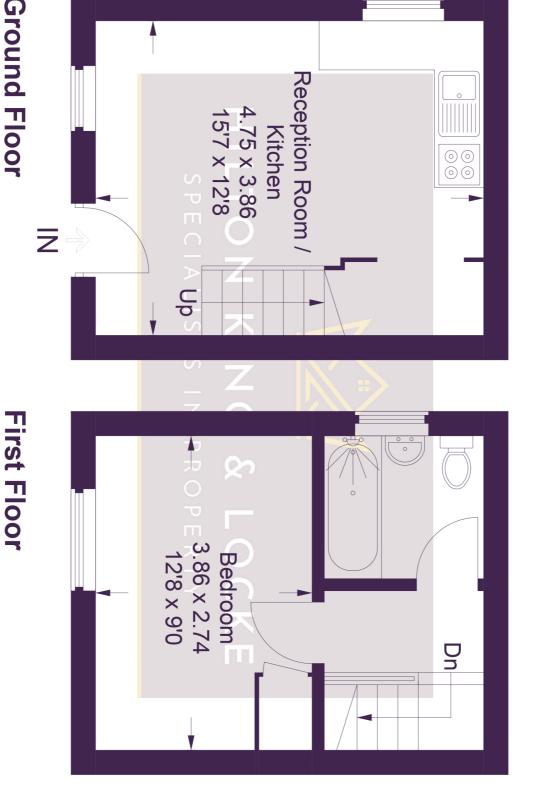

## 243, Mead Avenue

Approximate Gross Internal Area Ground Floor = 18.4 sq m / 198 sq ft First Floor = 18.3 sq m / 197 sq ft Total = 36.7 sq m / 395 sq ft

are approximate. Whilst every care is taken in the preparation of this plan, please check all dimensions, shapes and compass bearings before making any decisions reliant upon them.

© CJ Property Marketing Ltd Produced for Hilton King & Locke This plan is for layout guidance only. Not drawn to scale unless stated. Windows and door openings