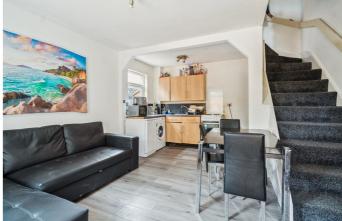

The living room consists of double-glazed window, electric heater, newly laid laminate flooring and kitchen with eye and base level units with plenty of space for free standing appliances.

Leading upstairs to the first floor you have a three-piece family bathroom and a good-sized double bedroom. Another added