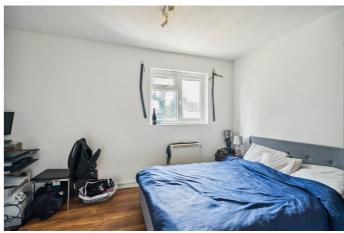

The living room consists of double-glazed window, electric heater, newly laid laminate flooring and kitchen with eye and base level units with plenty of space for free standing appliances.

Leading upstairs to the first floor you have a three-piece family bathroom and a good-sized double bedroom. Another added