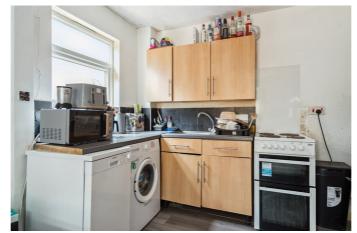

The living room consists of double-glazed window, electric heater, newly laid laminate flooring and kitchen with eye and base level units with plenty of space for free standing appliances.

Leading upstairs to the first floor you have a three-piece family bathroom and a good-sized double bedroom. Another added