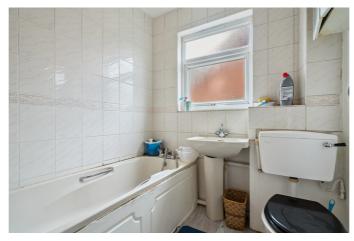

The living room consists of double-glazed window, electric heater, newly laid laminate flooring and kitchen with eye and base level units with plenty of space for free standing appliances.

Leading upstairs to the first floor you have a three-piece family bathroom and a good-sized double bedroom. Another added