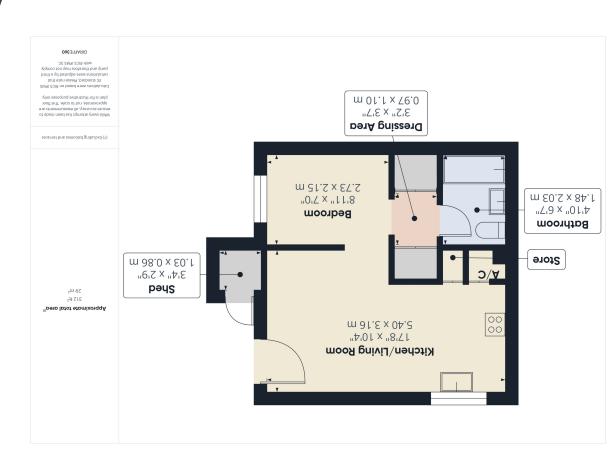

9 Market Place, Downham Market PE38 9DG 01366 385588 info@kingpartners.co.uk







(01366 385588 🌙

info@kingpartners.co.uk



Guide Price £105,000





## Disclaimer

Whilst we have endeavoured to prepare our sales particulars accurately none of the services, appliances or equipment have been tested. A buyer should satisfy themselves on such matters prior to purchase. Any measurements or distances mentioned in these particulars are for guide reference only. If such particulars are fundamental to a purchase, buyers should rely on their own enquiries. All enquiries should be directed to King & Partners in the first instance.