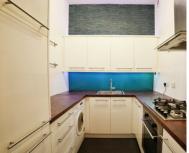

## **GROUND FLOOR**

Hallway

Lounge: 12' 6" x 13' 4" (3.81m x 4.06m) Bedroom: 10' 1" x 12' (3.07m x 3.66m)

Bathroom/WC

Kitchen: 6' 11" x 7' 5" (2.11m x 2.26m)

**EXTERIOR** 

Off Street Parking Rear Garden