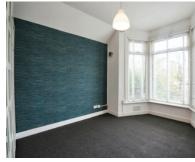

## **GROUND FLOOR**

Hallway

Lounge: 12' 6" x 13' 4" (3.81m x 4.06m) Bedroom: 10' 1" x 12' (3.07m x 3.66m)

Bathroom/WC

Kitchen: 6' 11" x 7' 5" (2.11m x 2.26m)

**EXTERIOR** 

Off Street Parking Rear Garden