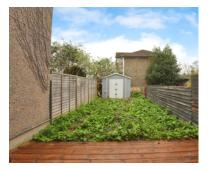

## **GROUND FLOOR**

Hallway

Lounge: 12' 6" x 13' 4" (3.81m x 4.06m) Bedroom: 10' 1" x 12' (3.07m x 3.66m)

Bathroom/WC

Kitchen: 6' 11" x 7' 5" (2.11m x 2.26m)

**EXTERIOR** 

Off Street Parking Rear Garden