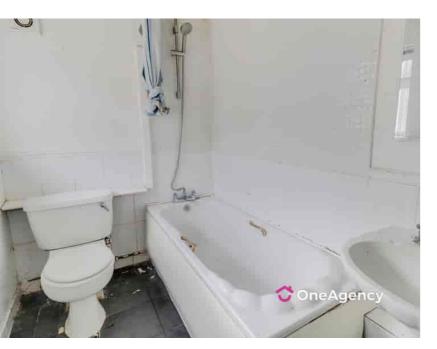

#### Bathroom

2.32m x 1.60m (7' 7" x 5' 3") A bath, pedestal hand wash basin, low level W/C, double glazed window and tiled flooring.

First Floor Bedroom One

8.05m x 3.54m (26' 5" x 11' 7") A 3.33m x 3.15m (10' 11" x 10' 4") double glazed window to the A double glazed window, front and rear, radiators and storage space, radiator and carpet flooring.