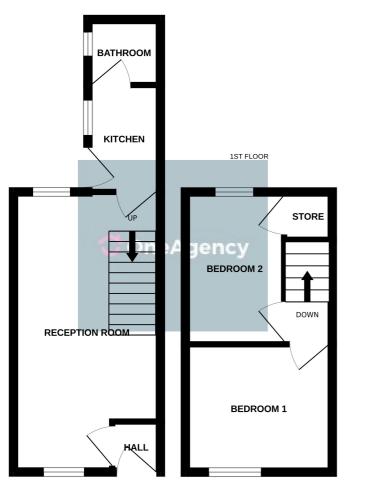

# **Ground Floor Reception Room**

carpet flooring.

#### Kitchen

3.67m x 2.02m (12' 0" x 6' 8") A 4.70m x 2.57m (15' 5" x 8' 5") A range of wall and base units double glazed window, storage with worktops, stainless steel space, radiator and carpet sink basin, boiler to the wall, door to the rear, radiator and vinyl flooring.

#### Bathroom

2.32m x 1.60m (7' 7" x 5' 3") A bath, pedestal hand wash basin, low level W/C, double glazed window and tiled flooring.

First Floor Bedroom One

8.05m x 3.54m (26' 5" x 11' 7") A 3.33m x 3.15m (10' 11" x 10' 4") double glazed window to the A double glazed window, front and rear, radiators and storage space, radiator and carpet flooring.

#### **Bedroom Two**

flooring.

### **AGENTS NOTES**

The council tax band is A. The local authority is Stoke-on-Trent.

GROUND FLOOR

Whils every attempt has been made to ensure the accuracy of the floorplan contained here, measurements of doors, windows, crooms and any other litens are approximate and on responsibility is taken for any error, omsission or mis-statement. This plan is for illustrative purposes only and should be used as such by any prospective purchaser. The services, systems and applicances shown have no been tested and no guarantee as to their operability or efficiency can be given. Made with Metropose \$2024