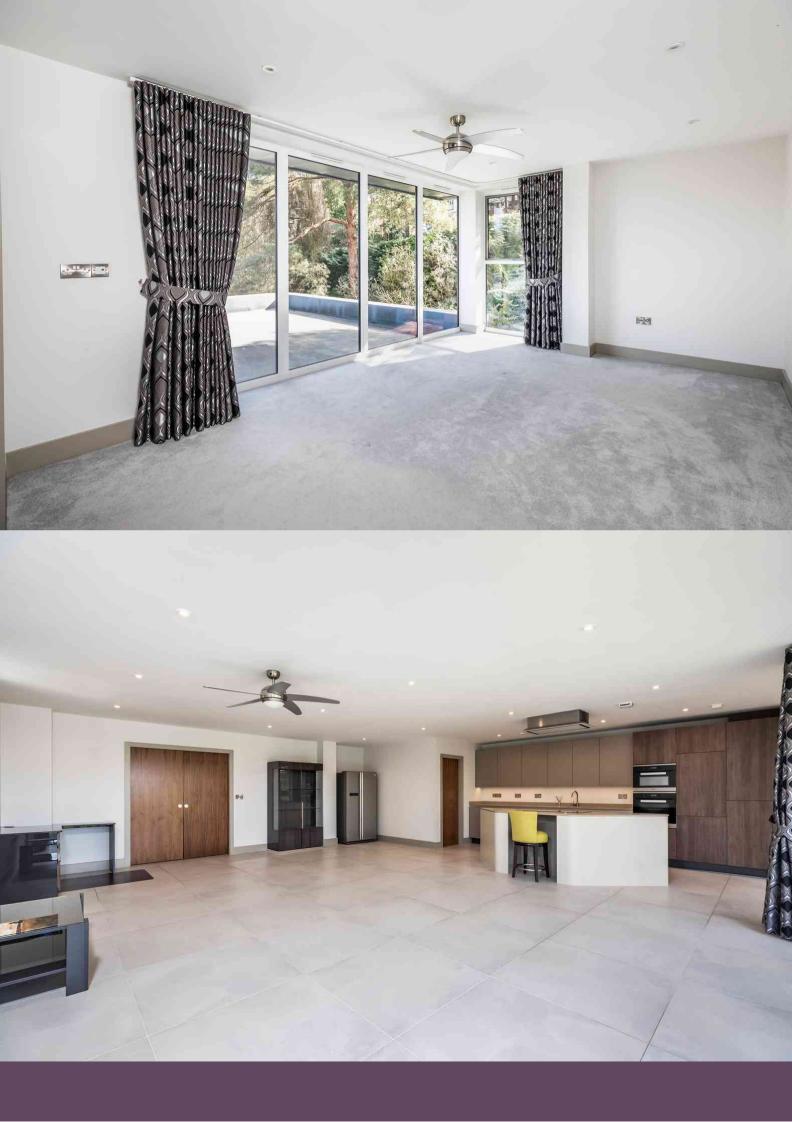

Built within the last 5 years, Crosstrees is a luxury development of apartments all finished to an exacting high standard. Offered for sale is an extremely spacious 3 double bedroom Penthouse apartment. The main bedroom suite has a walk-through dressing area and beautifully appointed luxury en suite. The remaining two bedrooms, one of which also has an ensuite bathroom, have fitted bedroom furnishings. The heart of the apartment is the spacious open plan living space which is easily zoned for kitchen, dining and living, leading to the westerly facing terrace with a glazed balustrade ideal for dining and sunbathing. The kitchen has a range of bespoke fitted units, complemented by quartz stone worktops and a separate island with extending breakfast bar plus various integrated appliances. The apartment benefits from underfloor heating throughout, Porcellanosa sanitary ware and tiles to the kitchen. This penthouse has two secure spaces in the underground garage as well as a large lockable store. With it's close proximity to Parkstone Golf Course and local leisure and sporting amenities, it makes this an extremely popular place to live or have as a second home.