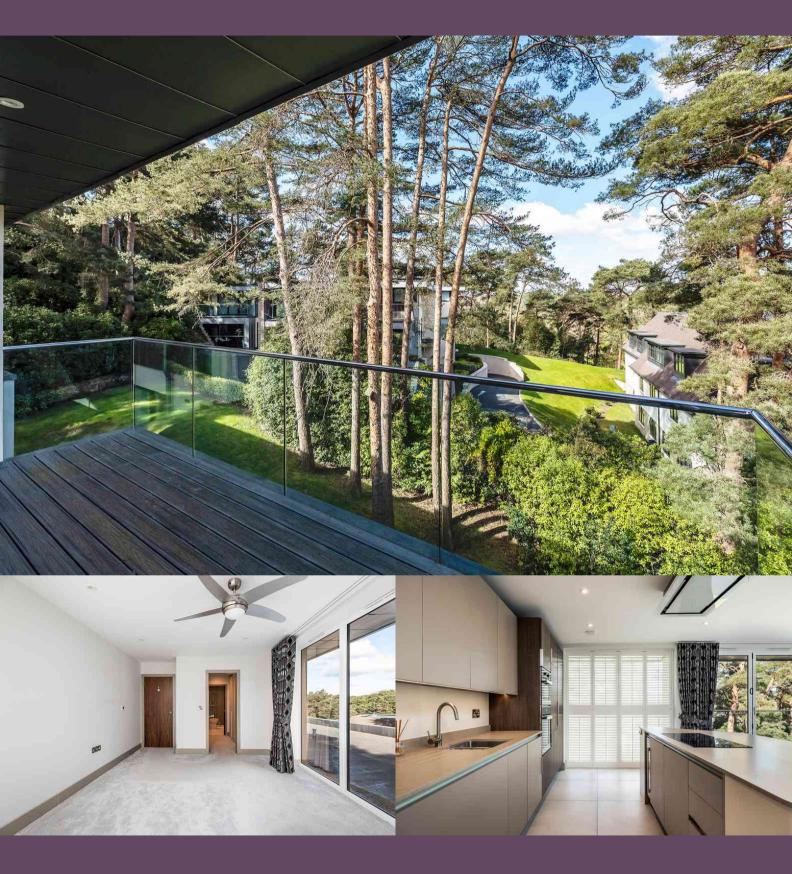

#### Penthouse apartment

Spanning 1918 sq ft of accommodation

Three bedrooms, three bathrooms

Imposing open-plan kitchen / living / dining room

Separate utility room

Large sun terrace

Two underground parking spaces

## ABOUT THIS PROPERTY

A stunning three double bedroom Penthouse apartment positioned within the landmark development, Crosstrees. Enjoying sylvan views towards Parkstone Golf Course from a westerly aspect terrace, plus secure underground parking for two vehicles and a private lock up store.

Built within the last 5 years, Crosstrees is a luxury development of apartments all finished to an exacting high standard. Offered for sale is an extremely spacious 3 double bedroom Penthouse apartment. The main bedroom suite has a walk-through dressing area and beautifully appointed luxury en suite. The remaining two bedrooms, one of which also has an ensuite bathroom, have fitted bedroom furnishings. The heart of the apartment is the spacious open plan living space which is easily zoned for kitchen, dining and living, leading to the westerly facing terrace with a glazed balustrade ideal for dining and sunbathing. The kitchen has a range of bespoke fitted units, complemented by quartz stone worktops and a separate island with extending breakfast bar plus various integrated appliances. The apartment benefits from underfloor heating throughout, Porcellanosa sanitary ware and tiles to the kitchen. This penthouse has two secure spaces in the underground garage as well as a large lockable store. With it's close proximity to Parkstone Golf Course and local leisure and sporting amenities, it makes this an extremely popular place to live or have as a second home.

## LOCATION

Located in an elevated position enjoying distant views over Parkstone golf course, this landmark development is located half way between the villages of Canford Cliffs and Lilliput, which between them offer a range of café's, restaurants and convenient stores. The train stations at Branksome and Parkstone offer a direct line into London Waterloo in approximately two hours and for the water sports enthusiast Sandbanks offers a wide selection of water based activities and award winning sandy beaches.