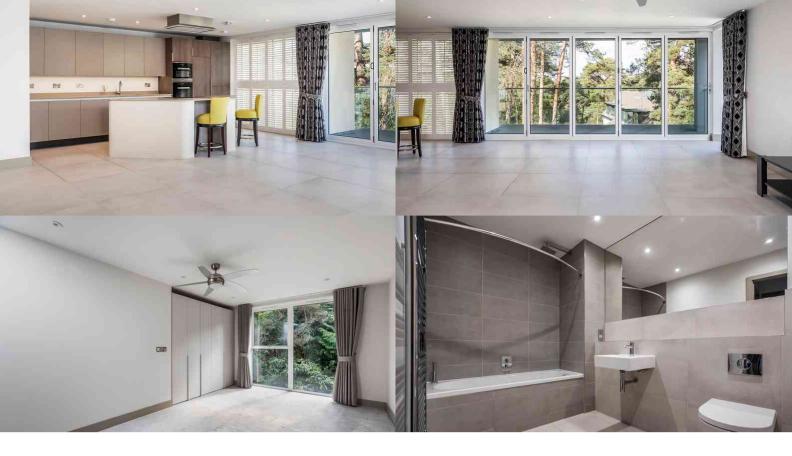

Built within the last 5 years, Crosstrees is a luxury development of apartments all finished to an exacting high standard. Offered for sale is an extremely spacious 3 double bedroom Penthouse apartment. The main bedroom suite has a walk-through dressing area and beautifully appointed luxury en suite. The remaining two bedrooms, one of which also has an ensuite bathroom, have fitted bedroom furnishings. The heart of the apartment is the spacious open plan living space which is easily zoned for kitchen, dining and living, leading to the westerly facing terrace with a glazed balustrade ideal for dining and sunbathing. The kitchen has a range of bespoke fitted units, complemented by quartz stone worktops and a separate island with extending breakfast bar plus various integrated appliances. The apartment benefits from underfloor heating throughout, Porcellanosa sanitary ware and tiles to the kitchen. This penthouse has two secure spaces in the underground garage as well as a large lockable store. With it's close proximity to Parkstone Golf Course and local leisure and sporting amenities, it makes this an extremely popular place to live or have as a second home.