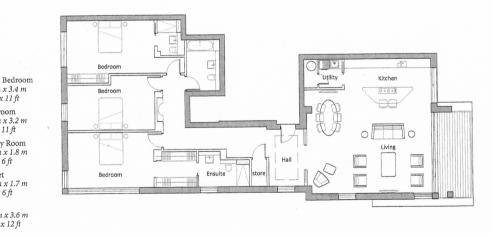

## Second Floor (Penthouse) Apartment 9

178.2 sqm 1918 sq ft

#### Dimensions

| Living Area / Kitchen<br>7.8 m x 8.4 m<br>26 ft x 28 ft | Third Bedroom<br>5.5 m x 3.4 m<br>19 ft x 11 ft |
|---------------------------------------------------------|-------------------------------------------------|
| Master Bedroom<br>8.1 m x 3.5 m<br>27 ft x 12 ft        | Bathroom<br>2.1 m x 3.2 m<br>7 ft x 11 ft       |
| En-suite<br>3.2 m x 2.2 m<br>11 ft x 7 ft               | Utility Room<br>2.4 m x 1.8 m<br>8 ft x 6 ft    |
| Second Bedroom<br>7.4 m x 3.9 m<br>25 ft x 13 ft        | Closet<br>1.0 m x 1.7 m<br>3 ft x 6 ft          |
| En-suite<br>1.5 m x 2.2 m<br>5 ft x 7 ft                | Hall<br>8.8 m x 3.6 m<br>30 ft x 12 ft          |
|                                                         |                                                 |