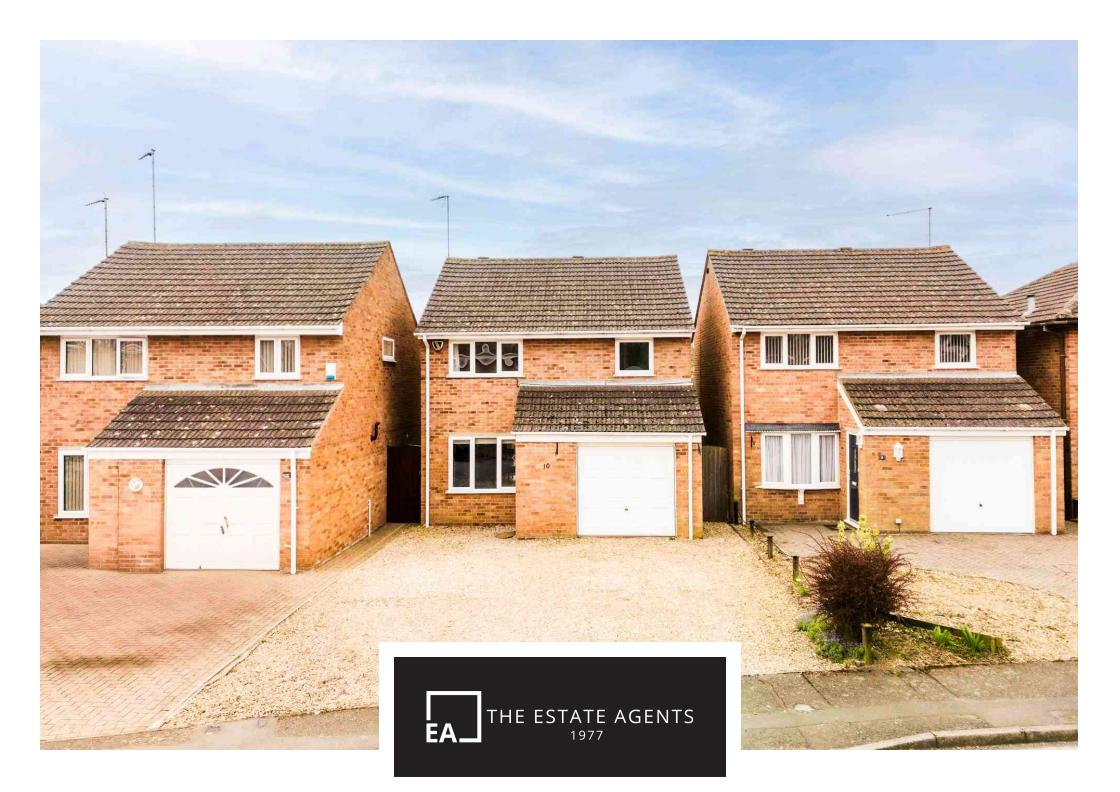

Cavendish Drive, Northampton NN3 3DH Offers Over £300,000 - Freehold

## PROPERTY DESCRIPTION

The Estate Agents are pleased to present this spacious three bedroom, extended, detached property in the highly desirable and sought after area of Abington Vale. The well presented accommodation, briefly comprises; entrance porch, living room and open plan family/dining room, kitchen and utility room. On the first floor are three generous bedrooms and a large family bathroom. Outside the property benefits from a front garden offering off road parking which leads to the garage. The rear garden is low maintenance mainly laid to patio and an artificial lawn.

## **POINTS OF INTEREST**

- 3 Bedroom Detached
- Extended
- Garage
- Lovely Dining/Family Room

- Off Road Parking
- Front And Rear Gardens
- Utility Room
- Highly Desirable And Sought After Area
  Of Abington Vale