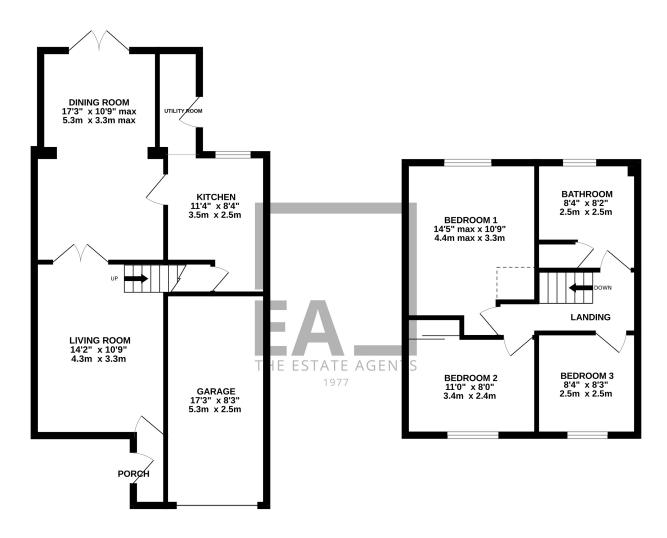

## PROPERTY DESCRIPTION

The Estate Agents are pleased to present this spacious three bedroom, extended, detached property in the highly desirable and sought after area of Abington Vale. The well presented accommodation, briefly comprises; entrance porch, living room and open plan family/dining room, kitchen and utility room. On the first floor are three generous bedrooms and a large family bathroom. Outside the property benefits from a front garden offering off road parking which leads to the garage. The rear garden is low maintenance mainly laid to patio and an artificial lawn.