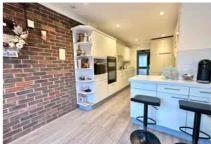

Accommodation comprises four bedrooms, a living room measuring in excess of 29ft X 21ft, a family room, kitchen breakfast room and utility room. Further benefits include an en-suite shower room to the principle bedroom, family bathroom, a downstairs shower room, conservatory and a double garage. Outside to the rear there is a generous garden with patio and side access. The front of the property has a large driveway providing off street parking for a number of cars.