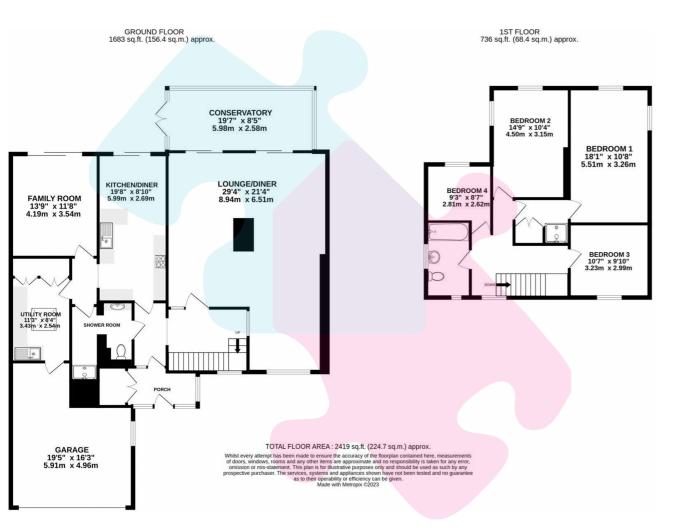

Accommodation comprises four bedrooms, a living room measuring in excess of 29ft X 21ft, a family room, kitchen breakfast room and utility room. Further benefits include an en-suite shower room to the principle bedroom, family bathroom, a downstairs shower room, conservatory and a double garage. Outside to the rear there is a generous garden with patio and side access. The front of the property has a large driveway providing off street parking for a number of cars.

- FOUR BEDROOMS
- VERY LARGE LIVING ROOM
- KITCHEN/BREAKFAST ROOM
- DOWNSTAIRS SHOWER ROOM
- FAMILY BATHROOM
- ENTRANCE PORCH
- LARGER THAN AVERAGE REAR **GARDEN**
- APPROACHING 2500 SQ FT
- FAMILY ROOM
- UTILITY ROOM
- EN-SUITE SHOWER ROOM
- DOUBLE GARAGE
- LARGE DRIVEWAY