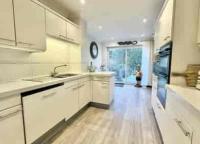

Accommodation comprises four bedrooms, a living room measuring in excess of 29ft X 21ft, a family room, kitchen breakfast room and utility room. Further benefits include an en-suite shower room to the principle bedroom, family bathroom, a downstairs shower room, conservatory and a double garage. Outside to the rear there is a generous garden with patio and side access. The front of the property has a large driveway providing off street parking for a number of cars.