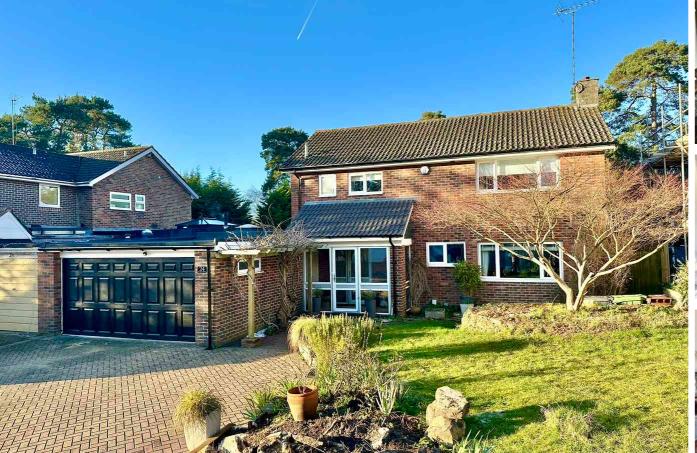

## Roundway, CAMBERLEY, Surrey GU15 1NS

Jigsaw Estates are pleased to present to the market this spacious link detached family home offering almost 2500 sq ft of accommodation situated on the popular Copped Hall development in Camberley.

Accommodation comprises four bedrooms, a living room measuring in excess of 29ft X 21ft, a family room, kitchen breakfast room and utility room. Further benefits include an en-suite shower room to the principle bedroom, family bathroom, a downstairs shower room, conservatory and a double garage. Outside to the rear there is a generous garden with patio and side access. The front of the property has a large driveway providing off street parking for a number of cars.

- FOUR BEDROOMS
- VERY LARGE LIVING ROOM
- KITCHEN/BREAKFAST ROOM
- DOWNSTAIRS SHOWER ROOM
- FAMILY BATHROOM
- ENTRANCE PORCH
- LARGER THAN AVERAGE REAR **GARDEN**
- APPROACHING 2500 SQ FT
- FAMILY ROOM
- UTILITY ROOM
- EN-SUITE SHOWER ROOM
- DOUBLE GARAGE
- LARGE DRIVEWAY