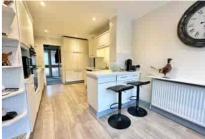

Accommodation comprises four bedrooms, a living room measuring in excess of 29ft X 21ft, a family room, kitchen breakfast room and utility room. Further benefits include an en-suite shower room to the principle bedroom, family bathroom, a downstairs shower room, conservatory and a double garage. Outside to the rear there is a generous garden with patio and side access. The front of the property has a large driveway providing off street parking for a number of cars.