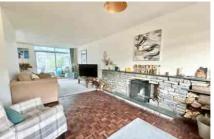

Accommodation comprises four bedrooms, a living room measuring in excess of 29ft X 21ft, a family room, kitchen breakfast room and utility room. Further benefits include an en-suite shower room to the principle bedroom, family bathroom, a downstairs shower room, conservatory and a double garage. Outside to the rear there is a generous garden with patio and side access. The front of the property has a large driveway providing off street parking for a number of cars.