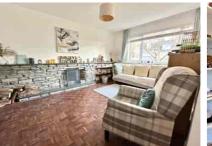

Accommodation comprises four bedrooms, a living room measuring in excess of 29ft X 21ft, a family room, kitchen breakfast room and utility room. Further benefits include an en-suite shower room to the principle bedroom, family bathroom, a downstairs shower room, conservatory and a double garage. Outside to the rear there is a generous garden with patio and side access. The front of the property has a large driveway providing off street parking for a number of cars.