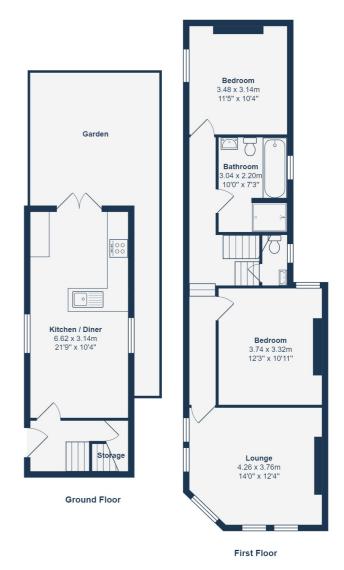

## **GROUND FLOOR**

## Kitchen / Diner

6.62m x 3.14m (21' 9" x 10' 4")

Pendant lights, double glazed sash windows, raised kitchen with hardwood work surfaces, matching wall and base units, stainless steel sink, electric cooker and oven with overhead extractor, French doors leading to garden, radiator, tiled flooring/engineered wood flooring.

## FIRST FLOOR

#### **Bedroom**

3.48m x 3.14m (11' 5" x 10' 4")

Pendant light, sash window, cast iron fireplace with decorative surround, double bed frame with mattress, chest of drawers, radiator, fitted carpet.

#### Bathroom

3.04m x 2.20m (10' 0" x 7' 3")

Spotlights, double glazed sash window, freestanding shower, bathtub, radiator, sink, WC, tiled flooring.

#### Bedroom

3.74m x 3.32m (12' 3" x 10' 11")

Spotlights, double glazed sash window, castiron fireplace with decorative surround, double bed with mattress, chest of drawers, radiator, wood flooring.

# Lounge

4.26m x 3.76m (14' 0" x 12' 4")

Pendant light, double glazed sash windows, radiators, fitted carpet.

# Like what you see?

Call **020 8852 0026** or email us at **hithergreen@stanfordestates.london** to arrange a viewing or request further information

Total Area: 84.5 m² ... 910 ft² (excluding garden)

Drawn for Stanfords Sales & Lettings

This floorplan is for illustrative purposes only. Whilst every effort has been made to ensure the accuracy of the plan, the dimensions and total area are approximated only and should not be relied upon.