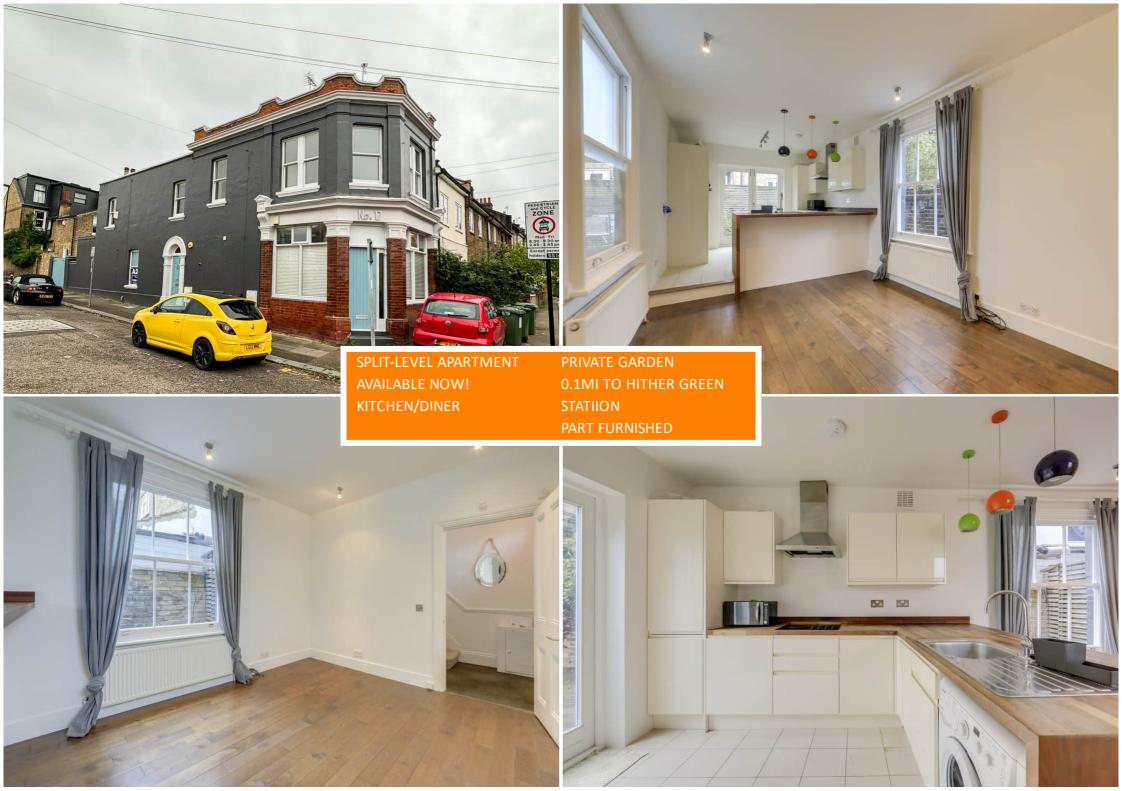

# Read all about it...

A spacious two-bedroom, split-level maisonette in the heart of Hither Green on Ardmere Road. Hither Station sits just 0.1 mile away making it perfect for anyone looking to commute or being central to Hither Green.

Split over two floors the flat comprises a large lounge, kitchen diner with access to the private rear garden, two generous-sized double bedrooms and a main bathroom.

The flat also benefits from a huge external storage space, has been completely decorated throughout and is available immediately.

## Kitchen / Diner

6.62m x 3.14m (21' 9" x 10' 4")

Pendant lights, double glazed sash windows, raised kitchen with hardwood work surfaces, matching wall and base units, stainless steel sink, electric cooker and oven with overhead extractor, French doors leading to garden, radiator, tiled flooring/engineered wood flooring.