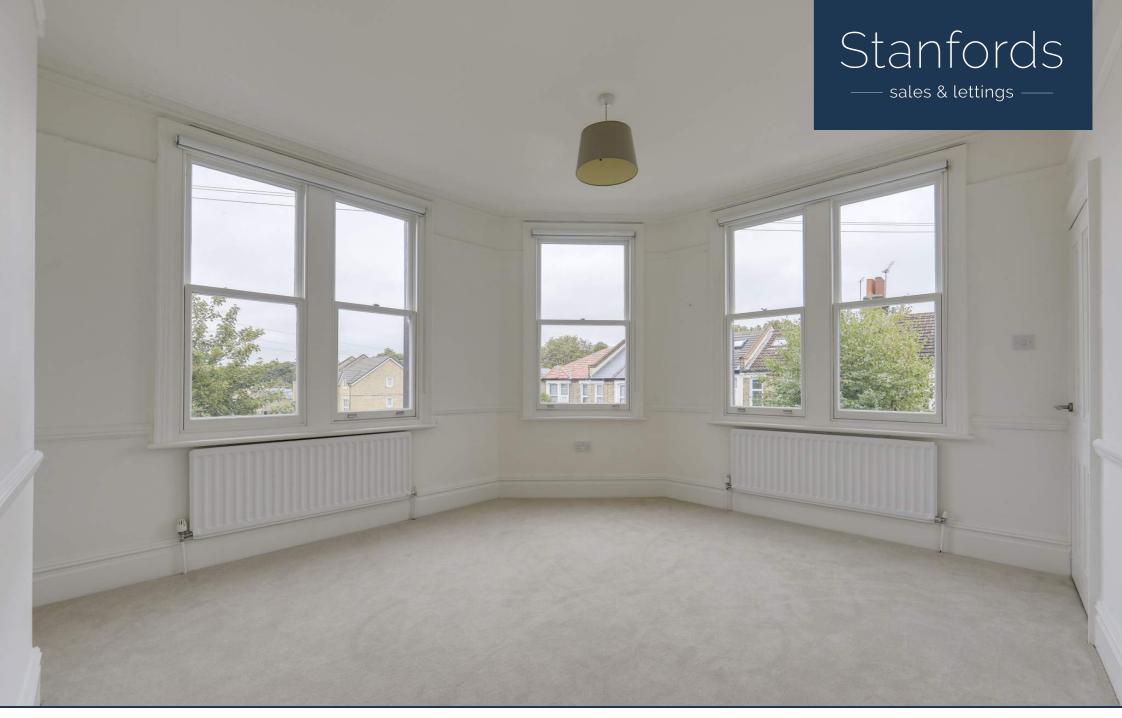

# Lounge

4.26m x 3.76m (14' 0" x 12' 4")

Pendant light, double glazed sash windows, radiators, fitted carpet.