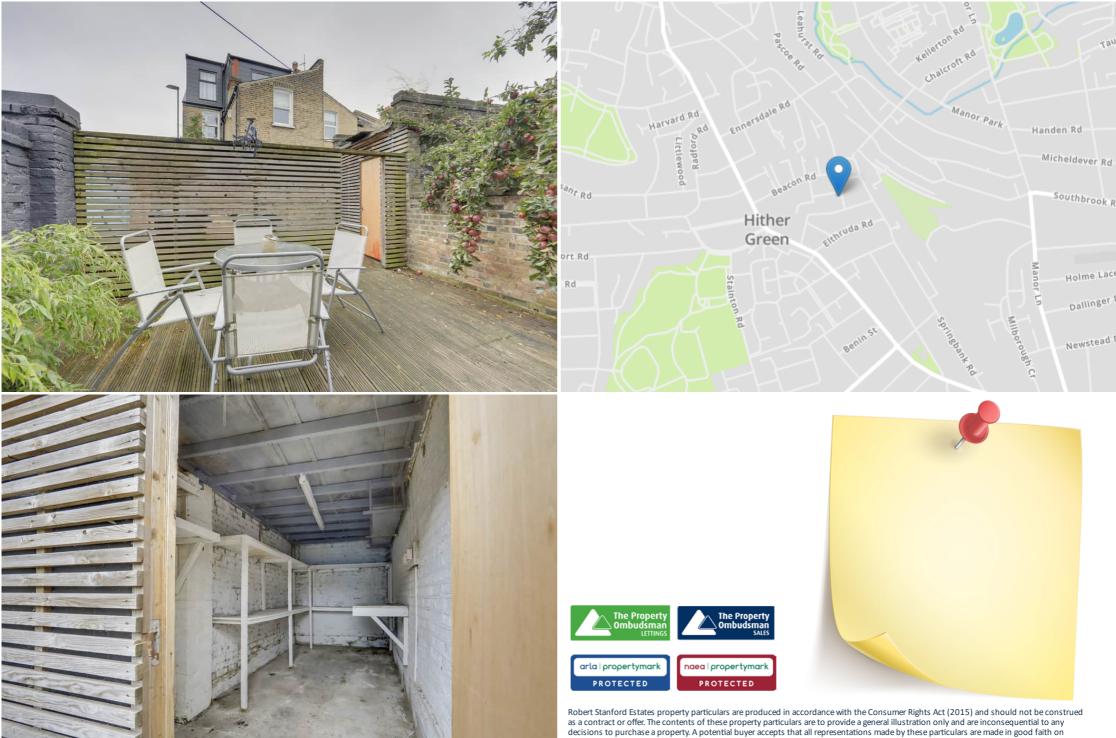

Split over two floors the flat comprises a large lounge, kitchen diner with access to the private rear garden, two generous-sized double bedrooms and a main bathroom.

The flat also benefits from a huge external storage space, has been completely decorated throughout and is available immediately.

#### Garden

Wooden decked patio with garden furniture.