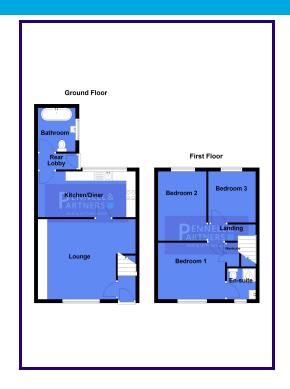

Upon entering the property, you're welcomed into a bright and spacious lounge that leads through to a brand new kitchen and dining area, perfect for both everyday family life and entertaining. The ground floor also features a beautifully fitted new bathroom with contemporary finishes.

Upstairs, the first floor offers three well-proportioned bedrooms, including a generous principal bedroom complete with a stylish en-suite. Every detail of this home has been carefully updated, with a new air source heat pump heating system providing efficient, eco-friendly warmth throughout. The property also benefits from a new warm roof, full re-wiring, and brand new windows, external doors, fascia's and soffits.

# LOUNGE

3.77m x 4.25m (12' 4" x 13' 11") Plus Media Wall

# KITCHEN/DINER

5.18m x 2.42m (17' 0" x 7' 11")

#### **REAR LOBBY**

# **BATHROOM**

1.82m x 2.32m (6' 0" x 7' 7")

# FIRST FLOOR

# **BEDROOM ONE**

3.53m x 2.96m (11' 7" x 9' 9")

# **EN-SUITE SHOWER ROOM**

# **BEDROOM TWO**

2.43m x 3.75m (8' 0" x 12' 4")

#### **BEDROOM THREE**

2.67m x 2.84m (8' 9" x 9' 4")