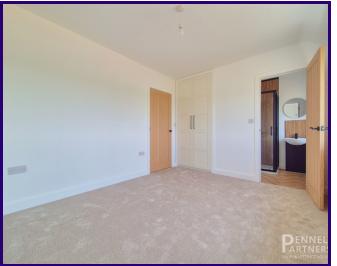

# **BEDROOM ONE**

3.53m x 2.96m (11' 7" x 9' 9")

# **BEDROOM TWO**

2.43m x 3.75m (8' 0" x 12' 4")

#### **BEDROOM THREE**

2.67m x 2.84m (8' 9" x 9' 4")