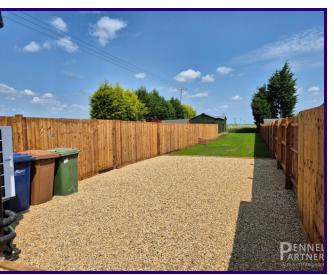

Outside, the large rear garden has been newly laid to lawn and enclosed with smart timber fencing, offering a safe and private space ideal for children or outdoor entertaining. To the front, a neatly laid lawn and gravel driveway provide off-road parking for two vehicles.