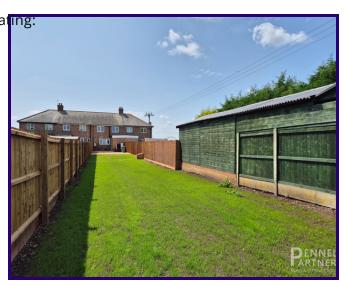

Outside, the large rear garden has been newly laid to lawn and enclosed with smart timber fencing, offering a safe and private space ideal for children or outdoor entertaining. To the front, a neatly laid lawn and gravel driveway provide off-road parking for two vehicles.