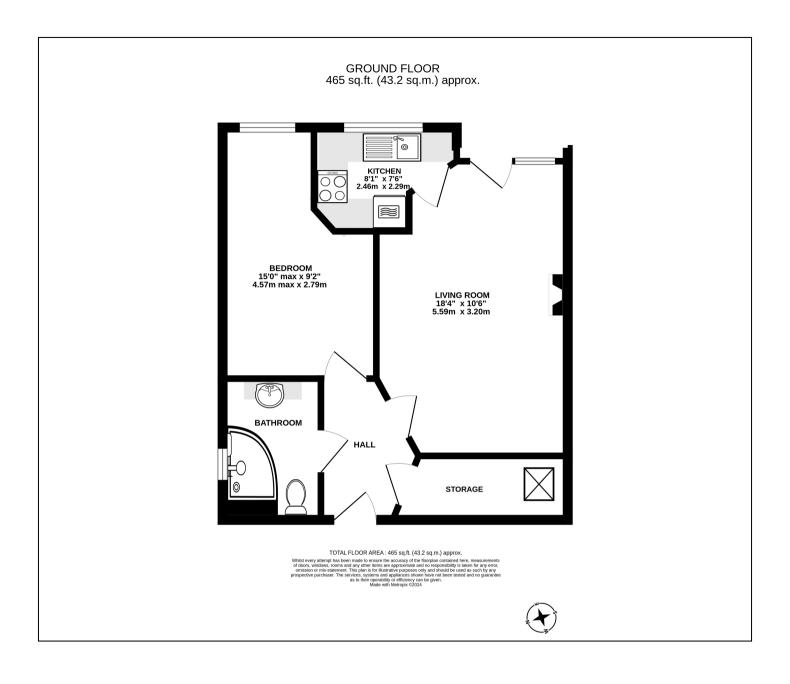

## 11 Laleham Road, Shepperton, TW17 8BF £230,000

- Churchill Built Retirement Flat
- One Bedroom 1st Floor Flat
- 24 Hour Careline Service.
- Residents Parking Spaces

- Village Centre Location
- Communal Lounge & Guest Suite
- On-Site Manager 5 Days A Week
- No Onward Chain Complications