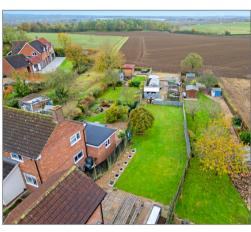

## Offers in Excess of £400,000

Marks and Mann are pleased to present this EXTENDED FOUR/FIVE BEDROOM semi-detached house in the desirable location of Creeting St Peter. With surrounding field views and a generous size garden, ample off road parking, extended porch and rear of property. The house benefits having a good size open plan living, kitchen and dining area and plenty of natural light throughout. There are four bedrooms on the first floor and a study/play room with potential use for bedroom on the ground floor. Utility area with WC, family bathroom and plenty of storage throughout. New doors internally.

- Extended
- Field Views to the Front, Rear & Side
- Open Plan Lounge / Diner & Kitchen Area
- 4/5 Bedrooms
- Large Driveway
- Large Rear Garden
- Summer House potential in Garden
- Log Burner in Living Room