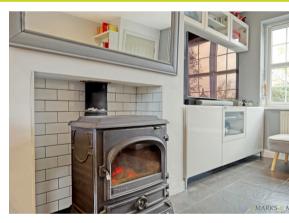

- Extended
- Field Views to the Front, Rear & Side
- Open Plan Lounge / Diner & Kitchen Area
- 4/5 Bedrooms
- Large Driveway
- Large Rear Garden
- Summer House potential in Garden
- Log Burner in Living Room