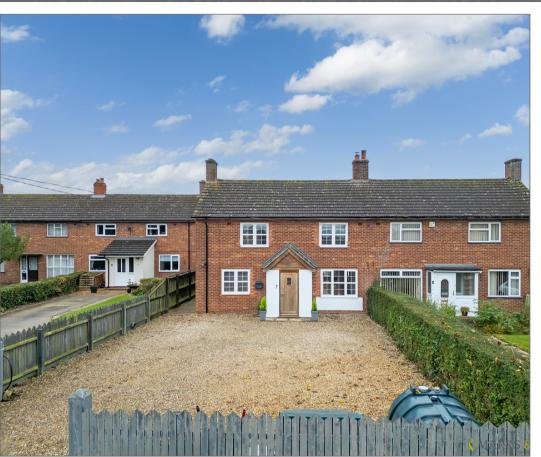

## Offers in Excess of £400,000

Marks and Mann are pleased to present this EXTENDED FOUR/FIVE BEDROOM semi-detached house in the desirable location of Creeting St Peter. With surrounding field views and a generous size garden, ample off road parking, extended porch and rear of property. The house benefits having a good size open plan living, kitchen and dining area and plenty of natural light throughout. There are four bedrooms on the first floor and a study/play room with potential use for bedroom on the ground floor. Utility area with WC, family bathroom and plenty of storage throughout. New doors internally.

- Extended
- Field Views to the Front, Rear & Side
- Open Plan Lounge / Diner & Kitchen Area
- 4/5 Bedrooms
- Large Driveway
- Large Rear Garden
- Summer House potential in Garden
- Log Burner in Living Room